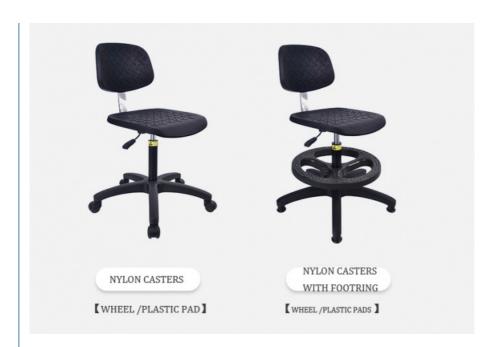

Casters: 5 Dual-wheel Nylon Casters

Seat Size: 33mm
Antistatic: Yes
Base Material: Nylon
Seat Height: 18
Swivel: Yes
Type: Lab Chair

Highlight: Black anti static lab chair,

### **Product Description**

| Laboratory Chairs Esd Lab Chair PU Foam Anti-Static with Backrest |                                                                                                                                                                                                |  |
|-------------------------------------------------------------------|------------------------------------------------------------------------------------------------------------------------------------------------------------------------------------------------|--|
| Customiz                                                          | irs / Industry Chairs / Anti-esd chairs /PU foam chairs /Lab chairs<br>zable Laboratory Chairs Esd Lab Chair PU Foam Anti-Static With Backrest<br>zed design or size request is available.     |  |
| Material                                                          | Polyurethane( PU in short )                                                                                                                                                                    |  |
| Artworks                                                          | Our design team make artwork for confirmation and suggest the best method.<br>We can offer 3D design for customer's confirmation.<br>We can develop the items according to customer's samples. |  |
| Processes                                                         | PU foaming method . (Customers can have theirs own request of the hardness ,colors ,size ,attachment and so on )                                                                               |  |
|                                                                   | 410*400mm                                                                                                                                                                                      |  |
| Back Size(w*h):                                                   | 360*250mm                                                                                                                                                                                      |  |
| Finishing                                                         | Hand polish / Color filling /                                                                                                                                                                  |  |
| Logo                                                              | Debossed logo / CMYK imprinting / Laser engraving /offset imprinting                                                                                                                           |  |
| Function:                                                         | Backrest forward and backward adjustment                                                                                                                                                       |  |
| Usage                                                             | For school / Office / laboratory /Hospital /Workshop production line/clear room                                                                                                                |  |
| Attachment :                                                      | Foot ring / Wheel / anti-static Metal conductive strip/                                                                                                                                        |  |
| Height<br>Adjustable<br>Range:                                    | 440-580mm(distance from seat to ground)                                                                                                                                                        |  |
| Ring:                                                             | Φ420mm/fixed on base                                                                                                                                                                           |  |
| Base:                                                             | Φ560mm /25mm High-quality cold-rolled steel pipe stamping forming. electroplating                                                                                                              |  |
| Wheels:                                                           | PA Nylon, stud or castor optional                                                                                                                                                              |  |
| ESD Version:                                                      | system resistance 10E5 ——10E8 Ω                                                                                                                                                                |  |
| Payment                                                           | T/T . West Union bank .Paypal . L/C                                                                                                                                                            |  |
| OEM/OEM                                                           | Yes .Custom designs are highly appreciated                                                                                                                                                     |  |
| Samples time                                                      | 5~7days after confirmed PP and PI                                                                                                                                                              |  |
| Mass production                                                   | 15~18days according to quantity                                                                                                                                                                |  |
| Shipment                                                          | Vai our courier account / By sea of customer forwarder / DHL .FedEx / TNT /EMS /Air and so on                                                                                                  |  |