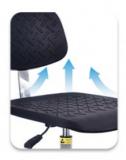

### **Product Specification**

Material: PU FoamSize: 40mmBackrest: Yes

Color: Black/Blue /and So On

Height Adjustable:
 Yes

• Armrest: If Customer Need .Yes

Assembly Required: We Will Offer The Videos For Reference