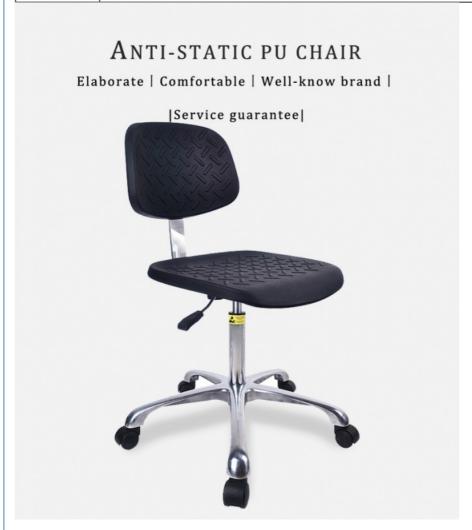

## ECO-FRIENDLY PU | ANTI-STATIC

POLYURETHANE FOAMING MATERIAL

### THE ERGONOMIC DESIGN ENABLE USERS TO WORK LONG TIME

### WITHOUT FATIGUE | COMFORTABLE

[ HIGHLY BREATH ]

【SMOOTHLY WHEEL】 【UP AND DOWN ADJUSTABLE】

SGS AUTHENTICATED EXPLOSION PROOF PNEUMATIC ROD

| PLATING FEET THICKNESS:1.5mm

### WITHOUT FATIGUE | COMFORTABLE

HIGHLY BREATH

[SMOOTHLY WHEEL] [UP AND DOWN ADJUSTABLE]