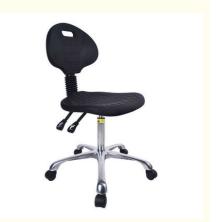

# Black PU Foam Anti Static Lab Chair Esd Lab Chair With Backrest

### **Product Specification**

Material: PU FoamSize: 40mmBackrest: Yes

Color: Black/Blue /and So On

Height Adjustable:
 Yes

• Armrest: If Customer Need .Yes

Assembly Required: We Will Offer The Videos For Reference

Casters: 5 Dual-wheel Nylon Casters

Seat Size: 33mm
Antistatic: Yes
Base Material: Nylon
Seat Height: 18
Swivel: Yes
Type: Lab Chair

Highlight: Black anti static lab chair,