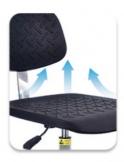

### THE ERGONOMIC DESIGN ENABLE USERS TO WORK LONG TIME

### WITHOUT FATIGUE | COMFORTABLE

[ HIGHLY BREATH ]

【SMOOTHLY WHEEL】 【UP AND DOWN ADJUSTABLE】

SGS AUTHENTICATED EXPLOSION PROOF PNEUMATIC ROD

| PLATING FEET THICKNESS:1.5mm

### WITHOUT FATIGUE | COMFORTABLE

HIGHLY BREATH

[SMOOTHLY WHEEL] [UP AND DOWN ADJUSTABLE]