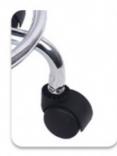

Casters: 5 Dual-wheel Nylon Casters

Seat Size: 33mm
Antistatic: Yes
Base Material: Nylon
Seat Height: 18
Swivel: Yes
Type: Lab Chair

Highlight: Black anti static lab chair,