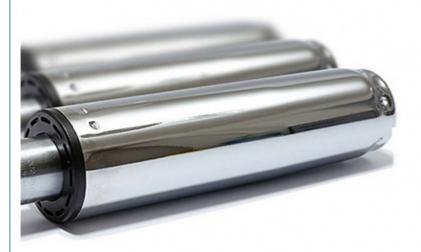

### WITHOUT FATIGUE | COMFORTABLE

[ HIGHLY BREATH ]

【SMOOTHLY WHEEL】 【UP AND DOWN ADJUSTABLE】

SGS AUTHENTICATED EXPLOSION PROOF PNEUMATIC ROD

| PLATING FEET THICKNESS:1.5mm