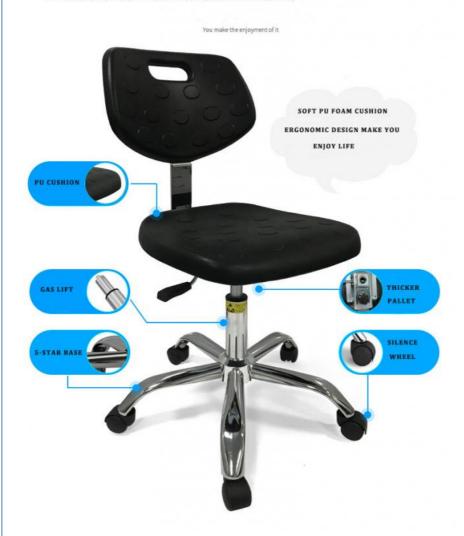

### **Product Specification**

Material: PU FoamSize: 40mmBackrest: Yes

Color: Black/Blue /and So On

Height Adjustable:
 Yes

• Armrest: If Customer Need .Yes

Assembly Required: We Will Offer The Videos For Reference

Casters: 5 Dual-wheel Nylon Casters

Seat Size: 33mm
Antistatic: Yes
Base Material: Nylon
Seat Height: 18
Swivel: Yes
Type: Lab Chair

Highlight: Black anti static lab chair,

### **Product Description**

| Laboratory Chairs Esd Lab Chair PU Foam Anti-Static with Backrest |                                                                                                                                                                                                |  |
|-------------------------------------------------------------------|------------------------------------------------------------------------------------------------------------------------------------------------------------------------------------------------|--|
| Customiz                                                          | irs / Industry Chairs / Anti-esd chairs /PU foam chairs /Lab chairs<br>zable Laboratory Chairs Esd Lab Chair PU Foam Anti-Static With Backrest<br>zed design or size request is available.     |  |
| Material                                                          | Polyurethane( PU in short )                                                                                                                                                                    |  |
| Artworks                                                          | Our design team make artwork for confirmation and suggest the best method.<br>We can offer 3D design for customer's confirmation.<br>We can develop the items according to customer's samples. |  |
| Processes                                                         | PU foaming method . (Customers can have theirs own request of the hardness ,colors ,size ,attachment and so on )                                                                               |  |
|                                                                   | 410*400mm                                                                                                                                                                                      |  |
| Back Size(w*h):                                                   | 360*250mm                                                                                                                                                                                      |  |
| Finishing                                                         | Hand polish / Color filling /                                                                                                                                                                  |  |
| Logo                                                              | Debossed logo / CMYK imprinting / Laser engraving /offset imprinting                                                                                                                           |  |
| Function:                                                         | Backrest forward and backward adjustment                                                                                                                                                       |  |
| Usage                                                             | For school / Office / laboratory /Hospital /Workshop production line/clear room                                                                                                                |  |
| Attachment :                                                      | Foot ring / Wheel / anti-static Metal conductive strip/                                                                                                                                        |  |
| Height<br>Adjustable<br>Range:                                    | 440-580mm(distance from seat to ground)                                                                                                                                                        |  |
| Ring:                                                             | Φ420mm/fixed on base                                                                                                                                                                           |  |
| Base:                                                             | Φ560mm /25mm High-quality cold-rolled steel pipe stamping forming. electroplating                                                                                                              |  |
| Wheels:                                                           | PA Nylon, stud or castor optional                                                                                                                                                              |  |
| ESD Version:                                                      | system resistance 10E5 ——10E8 Ω                                                                                                                                                                |  |
| Payment                                                           | T/T . West Union bank .Paypal . L/C                                                                                                                                                            |  |
| OEM/OEM                                                           | Yes .Custom designs are highly appreciated                                                                                                                                                     |  |
| Samples time                                                      | 5~7days after confirmed PP and PI                                                                                                                                                              |  |
| Mass production                                                   | 15~18days according to quantity                                                                                                                                                                |  |
| Shipment                                                          | Vai our courier account / By sea of customer forwarder / DHL .FedEx / TNT /EMS /Air and so on                                                                                                  |  |