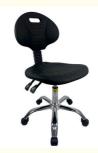

# Black PU Foam Anti Static Lab Chair Esd Lab Chair With Backrest

### **Product Specification**

Material: PU FoamSize: 40mmBackrest: Yes

Color: Black/Blue /and So On

Height Adjustable:
 Yes

• Armrest: If Customer Need .Yes

Assembly Required: We Will Offer The Videos For Reference

Casters: 5 Dual-wheel Nylon Casters

Seat Size: 33mm
Antistatic: Yes
Base Material: Nylon
Seat Height: 18
Swivel: Yes
Type: Lab Chair

Highlight: Black anti static lab chair,