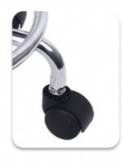

Casters: 5 Dual-wheel Nylon Casters

Seat Size: 33mm
Antistatic: Yes
Base Material: Nylon
Seat Height: 18
Swivel: Yes
Type: Lab Chair

Highlight: Black anti static lab chair,