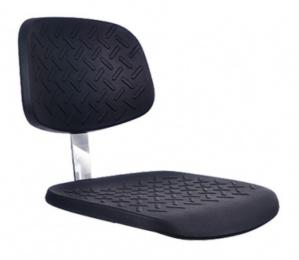

# Black PU Foam Anti Static Lab Chair Esd Lab Chair With Backrest

### **Product Specification**

Material: PU FoamSize: 40mmBackrest: Yes

Color: Black/Blue /and So On

Height Adjustable:
 Yes

• Armrest: If Customer Need .Yes

Assembly Required: We Will Offer The Videos For Reference

Casters: 5 Dual-wheel Nylon Casters

Seat Size: 33mm
Antistatic: Yes
Base Material: Nylon
Seat Height: 18
Swivel: Yes
Type: Lab Chair

Highlight: Black anti static lab chair,