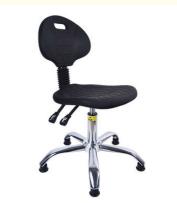

# Black PU Foam Anti Static Lab Chair Esd Lab Chair With Backrest

### **Product Specification**

Material: PU FoamSize: 40mmBackrest: Yes

Color: Black/Blue /and So On

Height Adjustable:
 Yes

• Armrest: If Customer Need .Yes

Assembly Required: We Will Offer The Videos For Reference

Casters: 5 Dual-wheel Nylon Casters

Seat Size: 33mm
Antistatic: Yes
Base Material: Nylon
Seat Height: 18
Swivel: Yes
Type: Lab Chair

Highlight: Black anti static lab chair,