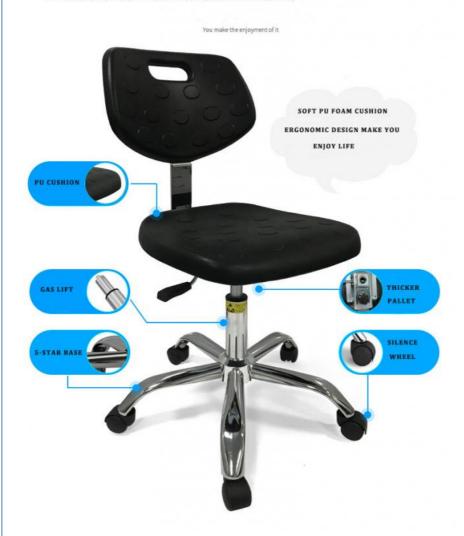

#### **Product Specification**

Material: PU FoamBackrest: Yes

Color: Black/Blue /and So On

• Height Adjustable: Yes

Armrest: If Customer Need .Yes

Assembly Required: We Will Offer The Videos For Reference

Casters: 5 Dual-wheel Nylon Casters

Seat Size: 33mm
Antistatic: Yes
Base Material: Nylon
Seat Height: 18
Swivel: Yes
Type: Lab Chair

Highlight: Dust Free pu leather swivel chair,

Laboratory organomic and chairs

Laboratory ergonomic esd chairs,

Laboratory Chairs Esd Lab Chair PU Foam Anti-Static Backrest Dust-Free Workshop Laboratory Can Be Lifted And Rotate

| Customized design or size request is available. |                                                                                                                                                                                          |  |
|-------------------------------------------------|------------------------------------------------------------------------------------------------------------------------------------------------------------------------------------------|--|
| Material                                        | Polyurethane( PU in short )                                                                                                                                                              |  |
| Artworks                                        | Our design team make artwork for confirmation and suggest the best method. We can offer 3D design for customer's confirmation. We can develop the items according to customer's samples. |  |
| Processes                                       | PU foaming method . (Customers can have theirs own request of the hardness ,colors ,size ,attachment and so on )                                                                         |  |
| Seat Size(w*d):                                 | 410*400mm                                                                                                                                                                                |  |
| Back Size(w*h):                                 | 360*250mm                                                                                                                                                                                |  |
| Finishing                                       | Hand polish / Color filling /                                                                                                                                                            |  |
| Logo                                            | Debossed logo / CMYK imprinting / Laser engraving /offset imprinting                                                                                                                     |  |
| Function:                                       | Backrest forward and backward adjustment                                                                                                                                                 |  |
| Usage                                           | For school / Office / laboratory /Hospital /Workshop production line/clear room                                                                                                          |  |
| Attachment :                                    | Foot ring / Wheel / anti-static Metal conductive strip/                                                                                                                                  |  |
| Height<br>Adjustable<br>Range:                  | 440-580mm(distance from seat to ground)                                                                                                                                                  |  |
| Ring:                                           | Φ420mm/fixed on base                                                                                                                                                                     |  |
| Base:                                           | Φ560mm /25mm High-quality cold-rolled steel pipe stamping forming. electroplating                                                                                                        |  |
| Wheels:                                         | PA Nylon, stud or castor optional                                                                                                                                                        |  |
| ESD Version:                                    | system resistance 10E5 ——10E8 Ω                                                                                                                                                          |  |
| Payment                                         | T/T . West Union bank .Paypal . L/C                                                                                                                                                      |  |
| OEM/OEM                                         | Yes .Custom designs are highly appreciated                                                                                                                                               |  |
| Samples time                                    | 5~7days after confirmed PP and PI                                                                                                                                                        |  |
| Mass production                                 | 15~18days according to quantity                                                                                                                                                          |  |
| Shipment                                        | Vai our courier account / By sea of customer forwarder / DHL .FedEx / TNT /EMS /Air and so on                                                                                            |  |