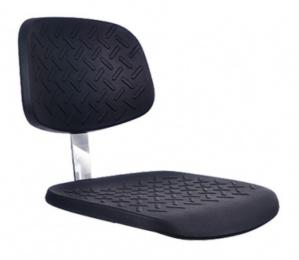

## **Product Description**

Details :ESD chairs / Industry Chairs / Anti-esd chairs /PU foam chairs /Lab chairs
Customizable Laboratory Chairs Esd Lab Chair PU Foam Anti-Static With Backrest
Customized design or size request is available.

Laboratory Chairs Esd Lab Chair PU Foam Anti-Static Backrest Dust-Free Workshop Laboratory Can Be Lifted And Rotate

| Customized design or size request is available. |                                                                                                                                                                                          |  |
|-------------------------------------------------|------------------------------------------------------------------------------------------------------------------------------------------------------------------------------------------|--|
| Material                                        | Polyurethane( PU in short )                                                                                                                                                              |  |
| Artworks                                        | Our design team make artwork for confirmation and suggest the best method. We can offer 3D design for customer's confirmation. We can develop the items according to customer's samples. |  |
| Processes                                       | PU foaming method . (Customers can have theirs own request of the hardness ,colors ,size ,attachment and so on )                                                                         |  |
| Seat Size(w*d):                                 | 410*400mm                                                                                                                                                                                |  |
| Back Size(w*h):                                 | 360*250mm                                                                                                                                                                                |  |
| Finishing                                       | Hand polish / Color filling /                                                                                                                                                            |  |
| Logo                                            | Debossed logo / CMYK imprinting / Laser engraving /offset imprinting                                                                                                                     |  |
| Function:                                       | Backrest forward and backward adjustment                                                                                                                                                 |  |
| Usage                                           | For school / Office / laboratory /Hospital /Workshop production line/clear room                                                                                                          |  |
| Attachment :                                    | Foot ring / Wheel / anti-static Metal conductive strip/                                                                                                                                  |  |
| Height<br>Adjustable<br>Range:                  | 440-580mm(distance from seat to ground)                                                                                                                                                  |  |
| Ring:                                           | Φ420mm/fixed on base                                                                                                                                                                     |  |
| Base:                                           | Φ560mm /25mm High-quality cold-rolled steel pipe stamping forming. electroplating                                                                                                        |  |
| Wheels:                                         | PA Nylon, stud or castor optional                                                                                                                                                        |  |
| ESD Version:                                    | system resistance 10E5 ——10E8 Ω                                                                                                                                                          |  |
| Payment                                         | T/T . West Union bank .Paypal . L/C                                                                                                                                                      |  |
| OEM/OEM                                         | Yes .Custom designs are highly appreciated                                                                                                                                               |  |
| Samples time                                    | 5~7days after confirmed PP and PI                                                                                                                                                        |  |
| Mass production                                 | 15~18days according to quantity                                                                                                                                                          |  |
| Shipment                                        | Vai our courier account / By sea of customer forwarder / DHL .FedEx / TNT /EMS /Air and so on                                                                                            |  |