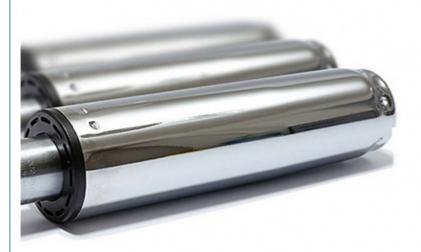

#### WITHOUT FATIGUE | COMFORTABLE

[ HIGHLY BREATH ]

【SMOOTHLY WHEEL】 【UP AND DOWN ADJUSTABLE】

SGS AUTHENTICATED EXPLOSION PROOF PNEUMATIC ROD

| PLATING FEET THICKNESS:1.5mm