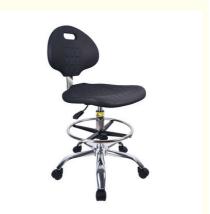

# Dust Free Laboratory Ergonomic Esd Pu Leather Swivel Chair Rotating Esd Chair With Armrest

#### **Product Specification**

Material: PU FoamBackrest: Yes

Color: Black/Blue /and So On

• Height Adjustable: Yes

Armrest: If Customer Need .Yes

Assembly Required: We Will Offer The Videos For Reference

Casters: 5 Dual-wheel Nylon Casters

Seat Size: 33mm
Antistatic: Yes
Base Material: Nylon
Seat Height: 18
Swivel: Yes
Type: Lab Chair

Highlight: Dust Free pu leather swivel chair,

Laboratory organomic and chairs

Laboratory ergonomic esd chairs,

Laboratory Chairs Esd Lab Chair PU Foam Anti-Static Backrest Dust-Free Workshop Laboratory Can Be Lifted And Rotate

| Customized design or size request is available. |                                                                                                                                                                                          |  |
|-------------------------------------------------|------------------------------------------------------------------------------------------------------------------------------------------------------------------------------------------|--|
| Material                                        | Polyurethane( PU in short )                                                                                                                                                              |  |
| Artworks                                        | Our design team make artwork for confirmation and suggest the best method. We can offer 3D design for customer's confirmation. We can develop the items according to customer's samples. |  |
| Processes                                       | PU foaming method . (Customers can have theirs own request of the hardness ,colors ,size ,attachment and so on )                                                                         |  |
| Seat Size(w*d):                                 | 410*400mm                                                                                                                                                                                |  |
| Back Size(w*h):                                 | 360*250mm                                                                                                                                                                                |  |
| Finishing                                       | Hand polish / Color filling /                                                                                                                                                            |  |
| Logo                                            | Debossed logo / CMYK imprinting / Laser engraving /offset imprinting                                                                                                                     |  |
| Function:                                       | Backrest forward and backward adjustment                                                                                                                                                 |  |
| Usage                                           | For school / Office / laboratory /Hospital /Workshop production line/clear room                                                                                                          |  |
| Attachment :                                    | Foot ring / Wheel / anti-static Metal conductive strip/                                                                                                                                  |  |
| Height<br>Adjustable<br>Range:                  | 440-580mm(distance from seat to ground)                                                                                                                                                  |  |
| Ring:                                           | Φ420mm/fixed on base                                                                                                                                                                     |  |
| Base:                                           | Φ560mm /25mm High-quality cold-rolled steel pipe stamping forming. electroplating                                                                                                        |  |
| Wheels:                                         | PA Nylon, stud or castor optional                                                                                                                                                        |  |
| ESD Version:                                    | system resistance 10E5 ——10E8 Ω                                                                                                                                                          |  |
| Payment                                         | T/T . West Union bank .Paypal . L/C                                                                                                                                                      |  |
| OEM/OEM                                         | Yes .Custom designs are highly appreciated                                                                                                                                               |  |
| Samples time                                    | 5~7days after confirmed PP and PI                                                                                                                                                        |  |
| Mass production                                 | 15~18days according to quantity                                                                                                                                                          |  |
| Shipment                                        | Vai our courier account / By sea of customer forwarder / DHL .FedEx / TNT /EMS /Air and so on                                                                                            |  |