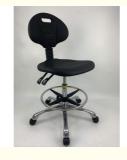

# Dust Free Laboratory Ergonomic Esd Pu Leather Swivel Chair Rotating Esd Chair With Armrest

#### **Product Specification**

Material: PU FoamBackrest: Yes

Color: Black/Blue /and So On

• Height Adjustable: Yes

Armrest: If Customer Need .Yes

Assembly Required: We Will Offer The Videos For Reference

Casters: 5 Dual-wheel Nylon Casters

Seat Size: 33mm
Antistatic: Yes
Base Material: Nylon
Seat Height: 18
Swivel: Yes
Type: Lab Chair

Highlight: Dust Free pu leather swivel chair,

Laboratory organomic and chairs

Laboratory ergonomic esd chairs,

Laboratory Chairs Esd Lab Chair PU Foam Anti-Static Backrest Dust-Free Workshop Laboratory Can Be Lifted And Rotate

| Customized design or size request is available. |                                                                                                                                                                                          |  |
|-------------------------------------------------|------------------------------------------------------------------------------------------------------------------------------------------------------------------------------------------|--|
| Material                                        | Polyurethane( PU in short )                                                                                                                                                              |  |
| Artworks                                        | Our design team make artwork for confirmation and suggest the best method. We can offer 3D design for customer's confirmation. We can develop the items according to customer's samples. |  |
| Processes                                       | PU foaming method . (Customers can have theirs own request of the hardness ,colors ,size ,attachment and so on )                                                                         |  |
| Seat Size(w*d):                                 | 410*400mm                                                                                                                                                                                |  |
| Back Size(w*h):                                 | 360*250mm                                                                                                                                                                                |  |
| Finishing                                       | Hand polish / Color filling /                                                                                                                                                            |  |
| Logo                                            | Debossed logo / CMYK imprinting / Laser engraving /offset imprinting                                                                                                                     |  |
| Function:                                       | Backrest forward and backward adjustment                                                                                                                                                 |  |
| Usage                                           | For school / Office / laboratory /Hospital /Workshop production line/clear room                                                                                                          |  |
| Attachment :                                    | Foot ring / Wheel / anti-static Metal conductive strip/                                                                                                                                  |  |
| Height<br>Adjustable<br>Range:                  | 440-580mm(distance from seat to ground)                                                                                                                                                  |  |
| Ring:                                           | Φ420mm/fixed on base                                                                                                                                                                     |  |
| Base:                                           | Φ560mm /25mm High-quality cold-rolled steel pipe stamping forming. electroplating                                                                                                        |  |
| Wheels:                                         | PA Nylon, stud or castor optional                                                                                                                                                        |  |
| ESD Version:                                    | system resistance 10E5 ——10E8 Ω                                                                                                                                                          |  |
| Payment                                         | T/T . West Union bank .Paypal . L/C                                                                                                                                                      |  |
| OEM/OEM                                         | Yes .Custom designs are highly appreciated                                                                                                                                               |  |
| Samples time                                    | 5~7days after confirmed PP and PI                                                                                                                                                        |  |
| Mass production                                 | 15~18days according to quantity                                                                                                                                                          |  |
| Shipment                                        | Vai our courier account / By sea of customer forwarder / DHL .FedEx / TNT /EMS /Air and so on                                                                                            |  |