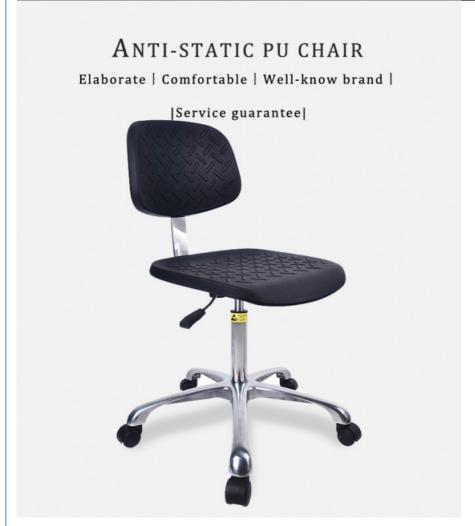

#### **Product Specification**

Material: PU FoamBackrest: Yes

Color: Black/Blue /and So On

• Height Adjustable: Yes

Armrest: If Customer Need .Yes

Assembly Required: We Will Offer The Videos For Reference

Casters: 5 Dual-wheel Nylon Casters

Seat Size: 33mm
Antistatic: Yes
Base Material: Nylon
Seat Height: 18
Swivel: Yes
Type: Lab Chair

Highlight: Dust Free pu leather swivel chair,

Laboratory organomic and chairs

Laboratory ergonomic esd chairs,

Laboratory Chairs Esd Lab Chair PU Foam Anti-Static Backrest Dust-Free Workshop Laboratory Can Be Lifted And Rotate

| Customized design or size request is available. |                                                                                                                                                                                          |  |
|-------------------------------------------------|------------------------------------------------------------------------------------------------------------------------------------------------------------------------------------------|--|
| Material                                        | Polyurethane( PU in short )                                                                                                                                                              |  |
| Artworks                                        | Our design team make artwork for confirmation and suggest the best method. We can offer 3D design for customer's confirmation. We can develop the items according to customer's samples. |  |
| Processes                                       | PU foaming method . (Customers can have theirs own request of the hardness ,colors ,size ,attachment and so on )                                                                         |  |
| Seat Size(w*d):                                 | 410*400mm                                                                                                                                                                                |  |
| Back Size(w*h):                                 | 360*250mm                                                                                                                                                                                |  |
| Finishing                                       | Hand polish / Color filling /                                                                                                                                                            |  |
| Logo                                            | Debossed logo / CMYK imprinting / Laser engraving /offset imprinting                                                                                                                     |  |
| Function:                                       | Backrest forward and backward adjustment                                                                                                                                                 |  |
| Usage                                           | For school / Office / laboratory /Hospital /Workshop production line/clear room                                                                                                          |  |
| Attachment :                                    | Foot ring / Wheel / anti-static Metal conductive strip/                                                                                                                                  |  |
| Height<br>Adjustable<br>Range:                  | 440-580mm(distance from seat to ground)                                                                                                                                                  |  |
| Ring:                                           | Φ420mm/fixed on base                                                                                                                                                                     |  |
| Base:                                           | Φ560mm /25mm High-quality cold-rolled steel pipe stamping forming. electroplating                                                                                                        |  |
| Wheels:                                         | PA Nylon, stud or castor optional                                                                                                                                                        |  |
| ESD Version:                                    | system resistance 10E5 ——10E8 Ω                                                                                                                                                          |  |
| Payment                                         | T/T . West Union bank .Paypal . L/C                                                                                                                                                      |  |
| OEM/OEM                                         | Yes .Custom designs are highly appreciated                                                                                                                                               |  |
| Samples time                                    | 5~7days after confirmed PP and PI                                                                                                                                                        |  |
| Mass production                                 | 15~18days according to quantity                                                                                                                                                          |  |
| Shipment                                        | Vai our courier account / By sea of customer forwarder / DHL .FedEx / TNT /EMS /Air and so on                                                                                            |  |