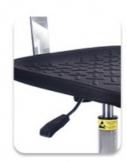

#### WITHOUT FATIGUE | COMFORTABLE

[ HIGHLY BREATH ]

【SMOOTHLY WHEEL】 【UP AND DOWN ADJUSTABLE】

SGS AUTHENTICATED EXPLOSION PROOF PNEUMATIC ROD

| PLATING FEET THICKNESS:1.5mm

## WHY ARE THEY SO OUTSTANDING

 $120,000_{\text{TURN}} \quad 100,000_{\text{CIRCLE}}$ 

ROTATING TEST

IMPACT TEST

WE HAVE PAST THE TEST OF ANSI/BIFMA X5.1

 $\mathbf{Q}_{\text{UALITY INSPECTION STANDARD}}$ , please use freely