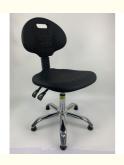

#### **Product Specification**

Material: PU FoamBackrest: Yes

Color: Black/Blue /and So On

• Height Adjustable: Yes

Armrest: If Customer Need .Yes

Assembly Required: We Will Offer The Videos For Reference

Casters: 5 Dual-wheel Nylon Casters

Seat Size: 33mm
Antistatic: Yes
Base Material: Nylon
Seat Height: 18
Swivel: Yes
Type: Lab Chair

Highlight: Dust Free pu leather swivel chair,

Laboratory organomic and chairs

Laboratory ergonomic esd chairs,

Laboratory Chairs Esd Lab Chair PU Foam Anti-Static Backrest Dust-Free Workshop Laboratory Can Be Lifted And Rotate

| Customized design or size request is available. |                                                                                                                                                                                          |  |
|-------------------------------------------------|------------------------------------------------------------------------------------------------------------------------------------------------------------------------------------------|--|
| Material                                        | Polyurethane( PU in short )                                                                                                                                                              |  |
| Artworks                                        | Our design team make artwork for confirmation and suggest the best method. We can offer 3D design for customer's confirmation. We can develop the items according to customer's samples. |  |
| Processes                                       | PU foaming method . (Customers can have theirs own request of the hardness ,colors ,size ,attachment and so on )                                                                         |  |
| Seat Size(w*d):                                 | 410*400mm                                                                                                                                                                                |  |
| Back Size(w*h):                                 | 360*250mm                                                                                                                                                                                |  |
| Finishing                                       | Hand polish / Color filling /                                                                                                                                                            |  |
| Logo                                            | Debossed logo / CMYK imprinting / Laser engraving /offset imprinting                                                                                                                     |  |
| Function:                                       | Backrest forward and backward adjustment                                                                                                                                                 |  |
| Usage                                           | For school / Office / laboratory /Hospital /Workshop production line/clear room                                                                                                          |  |
| Attachment :                                    | Foot ring / Wheel / anti-static Metal conductive strip/                                                                                                                                  |  |
| Height<br>Adjustable<br>Range:                  | 440-580mm(distance from seat to ground)                                                                                                                                                  |  |
| Ring:                                           | Φ420mm/fixed on base                                                                                                                                                                     |  |
| Base:                                           | Φ560mm /25mm High-quality cold-rolled steel pipe stamping forming. electroplating                                                                                                        |  |
| Wheels:                                         | PA Nylon, stud or castor optional                                                                                                                                                        |  |
| ESD Version:                                    | system resistance 10E5 ——10E8 Ω                                                                                                                                                          |  |
| Payment                                         | T/T . West Union bank .Paypal . L/C                                                                                                                                                      |  |
| OEM/OEM                                         | Yes .Custom designs are highly appreciated                                                                                                                                               |  |
| Samples time                                    | 5~7days after confirmed PP and PI                                                                                                                                                        |  |
| Mass production                                 | 15~18days according to quantity                                                                                                                                                          |  |
| Shipment                                        | Vai our courier account / By sea of customer forwarder / DHL .FedEx / TNT /EMS /Air and so on                                                                                            |  |