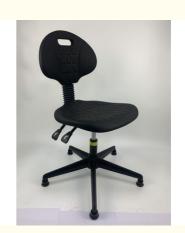

#### **Product Specification**

Material: PU FoamBackrest: Yes

Color: Black/Blue /and So On

• Height Adjustable: Yes

Armrest: If Customer Need .Yes

Assembly Required: We Will Offer The Videos For Reference

Casters: 5 Dual-wheel Nylon Casters

Seat Size: 33mm
Antistatic: Yes
Base Material: Nylon
Seat Height: 18
Swivel: Yes
Type: Lab Chair

Highlight: Dust Free pu leather swivel chair,

Laboratory organomic and chairs

Laboratory ergonomic esd chairs,

Laboratory Chairs Esd Lab Chair PU Foam Anti-Static Backrest Dust-Free Workshop Laboratory Can Be Lifted And Rotate

| Customized design or size request is available. |                                                                                                                                                                                          |  |
|-------------------------------------------------|------------------------------------------------------------------------------------------------------------------------------------------------------------------------------------------|--|
| Material                                        | Polyurethane( PU in short )                                                                                                                                                              |  |
| Artworks                                        | Our design team make artwork for confirmation and suggest the best method. We can offer 3D design for customer's confirmation. We can develop the items according to customer's samples. |  |
| Processes                                       | PU foaming method . (Customers can have theirs own request of the hardness ,colors ,size ,attachment and so on )                                                                         |  |
| Seat Size(w*d):                                 | 410*400mm                                                                                                                                                                                |  |
| Back Size(w*h):                                 | 360*250mm                                                                                                                                                                                |  |
| Finishing                                       | Hand polish / Color filling /                                                                                                                                                            |  |
| Logo                                            | Debossed logo / CMYK imprinting / Laser engraving /offset imprinting                                                                                                                     |  |
| Function:                                       | Backrest forward and backward adjustment                                                                                                                                                 |  |
| Usage                                           | For school / Office / laboratory /Hospital /Workshop production line/clear room                                                                                                          |  |
| Attachment :                                    | Foot ring / Wheel / anti-static Metal conductive strip/                                                                                                                                  |  |
| Height<br>Adjustable<br>Range:                  | 440-580mm(distance from seat to ground)                                                                                                                                                  |  |
| Ring:                                           | Φ420mm/fixed on base                                                                                                                                                                     |  |
| Base:                                           | Φ560mm /25mm High-quality cold-rolled steel pipe stamping forming. electroplating                                                                                                        |  |
| Wheels:                                         | PA Nylon, stud or castor optional                                                                                                                                                        |  |
| ESD Version:                                    | system resistance 10E5 ——10E8 Ω                                                                                                                                                          |  |
| Payment                                         | T/T . West Union bank .Paypal . L/C                                                                                                                                                      |  |
| OEM/OEM                                         | Yes .Custom designs are highly appreciated                                                                                                                                               |  |
| Samples time                                    | 5~7days after confirmed PP and PI                                                                                                                                                        |  |
| Mass production                                 | 15~18days according to quantity                                                                                                                                                          |  |
| Shipment                                        | Vai our courier account / By sea of customer forwarder / DHL .FedEx / TNT /EMS /Air and so on                                                                                            |  |