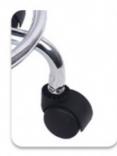

#### **Product Specification**

Material: PU FoamBackrest: Yes

Color: Black/Blue /and So On

• Height Adjustable: Yes

Armrest: If Customer Need .Yes

Assembly Required: We Will Offer The Videos For Reference

Casters: 5 Dual-wheel Nylon Casters

#### WITHOUT FATIGUE | COMFORTABLE

[ HIGHLY BREATH ]

【SMOOTHLY WHEEL】 【UP AND DOWN ADJUSTABLE】

SGS AUTHENTICATED EXPLOSION PROOF PNEUMATIC ROD

| PLATING FEET THICKNESS:1.5mm

#### WITHOUT FATIGUE | COMFORTABLE

HIGHLY BREATH

[SMOOTHLY WHEEL] [UP AND DOWN ADJUSTABLE]