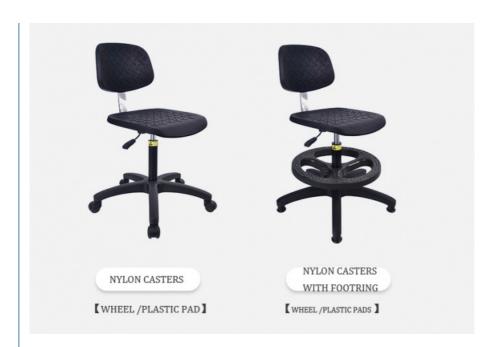

#### **Product Specification**

Material: PU FoamBackrest: Yes

Color: Black/Blue /and So On

• Height Adjustable: Yes

Armrest: If Customer Need .Yes

Assembly Required: We Will Offer The Videos For Reference

Casters: 5 Dual-wheel Nylon Casters

Laboratory Chairs Esd Lab Chair PU Foam Anti-Static Backrest Dust-Free Workshop Laboratory Can Be Lifted And Rotate

| Customized design or size request is available. |                                                                                                                                                                                          |  |
|-------------------------------------------------|------------------------------------------------------------------------------------------------------------------------------------------------------------------------------------------|--|
| Material                                        | Polyurethane( PU in short )                                                                                                                                                              |  |
| Artworks                                        | Our design team make artwork for confirmation and suggest the best method. We can offer 3D design for customer's confirmation. We can develop the items according to customer's samples. |  |
| Processes                                       | PU foaming method . (Customers can have theirs own request of the hardness ,colors ,size ,attachment and so on )                                                                         |  |
| Seat Size(w*d):                                 | 410*400mm                                                                                                                                                                                |  |
| Back Size(w*h):                                 | 360*250mm                                                                                                                                                                                |  |
| Finishing                                       | Hand polish / Color filling /                                                                                                                                                            |  |
| Logo                                            | Debossed logo / CMYK imprinting / Laser engraving /offset imprinting                                                                                                                     |  |
| Function:                                       | Backrest forward and backward adjustment                                                                                                                                                 |  |
| Usage                                           | For school / Office / laboratory /Hospital /Workshop production line/clear room                                                                                                          |  |
| Attachment :                                    | Foot ring / Wheel / anti-static Metal conductive strip/                                                                                                                                  |  |
| Height<br>Adjustable<br>Range:                  | 440-580mm(distance from seat to ground)                                                                                                                                                  |  |
| Ring:                                           | Φ420mm/fixed on base                                                                                                                                                                     |  |
| Base:                                           | Φ560mm /25mm High-quality cold-rolled steel pipe stamping forming. electroplating                                                                                                        |  |
| Wheels:                                         | PA Nylon, stud or castor optional                                                                                                                                                        |  |
| ESD Version:                                    | system resistance 10E5 ——10E8 Ω                                                                                                                                                          |  |
| Payment                                         | T/T . West Union bank .Paypal . L/C                                                                                                                                                      |  |
| OEM/OEM                                         | Yes .Custom designs are highly appreciated                                                                                                                                               |  |
| Samples time                                    | 5~7days after confirmed PP and PI                                                                                                                                                        |  |
| Mass production                                 | 15~18days according to quantity                                                                                                                                                          |  |
| Shipment                                        | Vai our courier account / By sea of customer forwarder / DHL .FedEx / TNT /EMS /Air and so on                                                                                            |  |