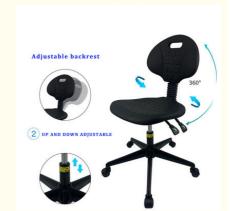

## THE ERGONOMIC DESIGN ENABLE USERS TO WORK LONG TIME

## WITHOUT FATIGUE | COMFORTABLE

[ HIGHLY BREATH ]

【SMOOTHLY WHEEL】 【UP AND DOWN ADJUSTABLE】

SGS AUTHENTICATED EXPLOSION PROOF PNEUMATIC ROD

| PLATING FEET THICKNESS:1.5mm

## WITHOUT FATIGUE | COMFORTABLE

HIGHLY BREATH

[SMOOTHLY WHEEL] [UP AND DOWN ADJUSTABLE]