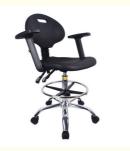

## **Product Specification**

Material: PU FoamBackrest: Yes

Color: Black/Blue /and So On

Height Adjustable:
 Yes

Armrest: If Customer Need .Yes

Assembly Required: We Will Offer The Videos For Reference

Casters: 5 Dual-wheel Nylon Casters

Seat Size: 33mm
Antistatic: Yes
Base Material: Nylon
Seat Height: 18
Swivel: Yes
Type: Lab Chair

Highlight: Esd pu leather armchair,
 Lab pu leather armchair,

## **Product Description**

Laboratory Chairs Esd Lab Chair PU Foam Anti-Static Backrest With Armrest Details :ESD chairs / Industry Chairs / Anti-esd chairs /PU foam chairs /Lab chairs Customizable Laboratory Chairs Esd Lab Chair PU Foam Anti-Static Backrest With Armrest Customized design or size request is available. Polyurethane(PU in short) Material Our design team make artwork for confirmation and suggest the best method. Artworks We can offer 3D design for customer's confirmation. We can develop the items according to customer's samples. PU foaming method . (Customers can have theirs own request of the hardness Processes ,colors ,size ,attachment and so on ) 410\*400mm Seat Size(w\*d): 360\*250mm Back Size(w\*h): Hand polish / Color filling / Finishing Debossed logo / CMYK imprinting / Laser engraving /offset imprinting Logo Function: Backrest forward and backward adjustment For school / Office / laboratory /Hospital /Workshop production line/clear room Usage Attachment : Foot ring / Wheel / anti-static Metal conductive strip/ Height Adjustable 440-580mm(distance from seat to ground) Range: Ring: Φ420mm/fixed on base Φ560mm /25mm High-quality cold-rolled steel pipe stamping forming. Base: electroplating Wheels: PA Nylon, stud or castor optional ESD Version: system resistance 10E5 -Payment T/T . West Union bank .Paypal . L/C OEM/OEM Yes .Custom designs are highly appreciated 5~7days after confirmed PP and PI Samples time 15~18days according to quantity Mass production Vai our courier account / By sea of customer forwarder / DHL .FedEx / TNT /EMS Shipment Air and so on