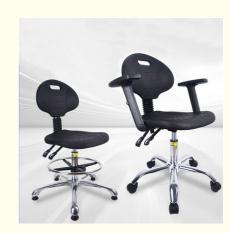

# 360mm Back Esd Lab Pu Leather Armchair Anti Static Esd Office Chairs

## 360mm Back Esd Lab Pu Leather Armchair Anti Static Esd Office Chairs Backrest With Armrest

## **Product Specification**

Material: PU FoamBackrest: Yes

Color: Black/Blue /and So On

Height Adjustable:
 Yes

Armrest: If Customer Need .Yes

Assembly Required: We Will Offer The Videos For Reference

Casters: 5 Dual-wheel Nylon Casters

Seat Size: 33mm
Antistatic: Yes
Base Material: Nylon
Seat Height: 18
Swivel: Yes
Type: Lab Chair

Highlight: Esd pu leather armchair,
 Lab pu leather armchair,