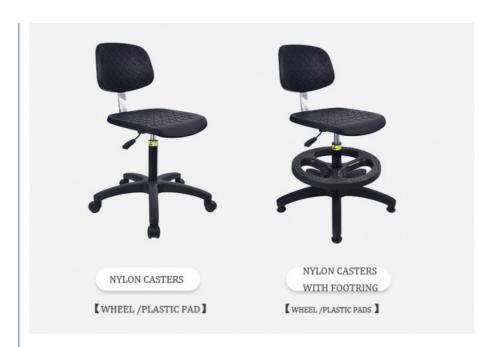

## **Product Specification**

Material: PU FoamBackrest: Yes

Color: Black/Blue /and So On

Height Adjustable:
 Yes

Armrest: If Customer Need .Yes

Assembly Required: We Will Offer The Videos For Reference

Casters: 5 Dual-wheel Nylon Casters

## **Product Description**

Laboratory Chairs Esd Lab Chair PU Foam Anti-Static Backrest With Armrest Details :ESD chairs / Industry Chairs / Anti-esd chairs /PU foam chairs /Lab chairs Customizable Laboratory Chairs Esd Lab Chair PU Foam Anti-Static Backrest With Armrest Customized design or size request is available. Polyurethane(PU in short) Material Our design team make artwork for confirmation and suggest the best method. Artworks We can offer 3D design for customer's confirmation. We can develop the items according to customer's samples. PU foaming method . (Customers can have theirs own request of the hardness Processes ,colors ,size ,attachment and so on ) 410\*400mm Seat Size(w\*d): 360\*250mm Back Size(w\*h): Hand polish / Color filling / Finishing Debossed logo / CMYK imprinting / Laser engraving /offset imprinting Logo Function: Backrest forward and backward adjustment For school / Office / laboratory /Hospital /Workshop production line/clear room Usage Attachment : Foot ring / Wheel / anti-static Metal conductive strip/ Height Adjustable 440-580mm(distance from seat to ground) Range: Ring: Φ420mm/fixed on base Φ560mm /25mm High-quality cold-rolled steel pipe stamping forming. Base: electroplating Wheels: PA Nylon, stud or castor optional ESD Version: system resistance 10E5 -Payment T/T . West Union bank .Paypal . L/C OEM/OEM Yes .Custom designs are highly appreciated 5~7days after confirmed PP and PI Samples time 15~18days according to quantity Mass production Vai our courier account / By sea of customer forwarder / DHL .FedEx / TNT /EMS Shipment Air and so on