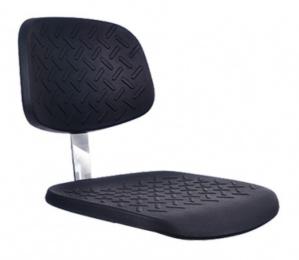

## **Product Specification**

Material: PU FoamBackrest: Yes

Color: Black/Blue /and So On

Height Adjustable:
 Yes

Armrest: If Customer Need .Yes

Assembly Required: We Will Offer The Videos For Reference

Casters: 5 Dual-wheel Nylon Casters

Seat Size: 33mm
Antistatic: Yes
Base Material: Nylon
Seat Height: 18
Swivel: Yes
Type: Lab Chair

Highlight: Esd pu leather armchair,
 Lab pu leather armchair,

## **Product Description**

Laboratory Chairs Esd Lab Chair PU Foam Anti-Static Backrest With Armrest Details :ESD chairs / Industry Chairs / Anti-esd chairs /PU foam chairs /Lab chairs Customizable Laboratory Chairs Esd Lab Chair PU Foam Anti-Static Backrest With Armrest Customized design or size request is available. Polyurethane(PU in short) Material Our design team make artwork for confirmation and suggest the best method. Artworks We can offer 3D design for customer's confirmation. We can develop the items according to customer's samples. PU foaming method . (Customers can have theirs own request of the hardness Processes ,colors ,size ,attachment and so on ) 410\*400mm Seat Size(w\*d): 360\*250mm Back Size(w\*h): Hand polish / Color filling / Finishing Debossed logo / CMYK imprinting / Laser engraving /offset imprinting Logo Function: Backrest forward and backward adjustment For school / Office / laboratory /Hospital /Workshop production line/clear room Usage Attachment : Foot ring / Wheel / anti-static Metal conductive strip/ Height Adjustable 440-580mm(distance from seat to ground) Range: Ring: Φ420mm/fixed on base Φ560mm /25mm High-quality cold-rolled steel pipe stamping forming. Base: electroplating Wheels: PA Nylon, stud or castor optional ESD Version: system resistance 10E5 -Payment T/T . West Union bank .Paypal . L/C OEM/OEM Yes .Custom designs are highly appreciated 5~7days after confirmed PP and PI Samples time 15~18days according to quantity Mass production Vai our courier account / By sea of customer forwarder / DHL .FedEx / TNT /EMS Shipment Air and so on