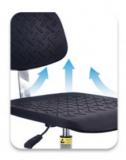

## WITHOUT FATIGUE | COMFORTABLE

[ HIGHLY BREATH ]

【SMOOTHLY WHEEL】 【UP AND DOWN ADJUSTABLE】

SGS AUTHENTICATED EXPLOSION PROOF PNEUMATIC ROD

| PLATING FEET THICKNESS:1.5mm

## WITHOUT FATIGUE | COMFORTABLE

HIGHLY BREATH

[SMOOTHLY WHEEL] [UP AND DOWN ADJUSTABLE]