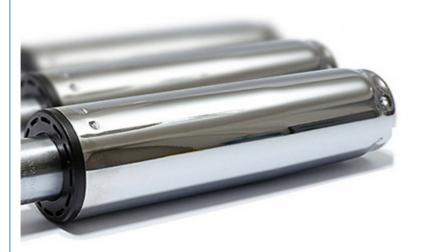

## WITHOUT FATIGUE | COMFORTABLE

[ HIGHLY BREATH ]

【SMOOTHLY WHEEL】 【UP AND DOWN ADJUSTABLE】

SGS AUTHENTICATED EXPLOSION PROOF PNEUMATIC ROD

| PLATING FEET THICKNESS:1.5mm