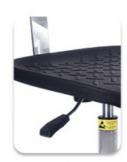

## **Product Description**

Laboratory Chairs Esd Lab Chair PU Foam Anti-Static Backrest With Armrest Details :ESD chairs / Industry Chairs / Anti-esd chairs /PU foam chairs /Lab chairs Customizable Laboratory Chairs Esd Lab Chair PU Foam Anti-Static Backrest With Armrest Customized design or size request is available. Polyurethane(PU in short) Material Our design team make artwork for confirmation and suggest the best method. Artworks We can offer 3D design for customer's confirmation. We can develop the items according to customer's samples. PU foaming method . (Customers can have theirs own request of the hardness Processes ,colors ,size ,attachment and so on ) 410\*400mm Seat Size(w\*d): 360\*250mm Back Size(w\*h): Hand polish / Color filling / Finishing Debossed logo / CMYK imprinting / Laser engraving /offset imprinting Logo Function: Backrest forward and backward adjustment For school / Office / laboratory /Hospital /Workshop production line/clear room Usage Attachment : Foot ring / Wheel / anti-static Metal conductive strip/ Height Adjustable 440-580mm(distance from seat to ground) Range: Ring: Φ420mm/fixed on base Φ560mm /25mm High-quality cold-rolled steel pipe stamping forming. Base: electroplating Wheels: PA Nylon, stud or castor optional ESD Version: system resistance 10E5 -Payment T/T . West Union bank .Paypal . L/C OEM/OEM Yes .Custom designs are highly appreciated 5~7days after confirmed PP and PI Samples time 15~18days according to quantity Mass production Vai our courier account / By sea of customer forwarder / DHL .FedEx / TNT /EMS Shipment Air and so on

## **Product Specification**

Material: PU FoamBackrest: Yes

Color: Black/Blue /and So On

Height Adjustable:
 Yes

Armrest: If Customer Need .Yes

Assembly Required: We Will Offer The Videos For Reference

Casters: 5 Dual-wheel Nylon Casters