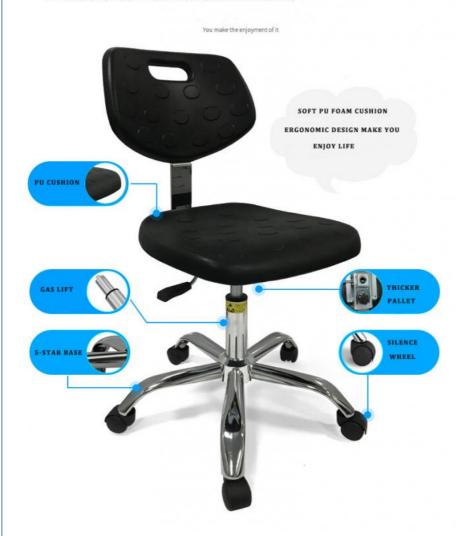

## **Product Specification**

Material: PU FoamBackrest: Yes

Color: Black/Blue /and So On

Height Adjustable:
 Yes

Armrest: If Customer Need .Yes

Assembly Required: We Will Offer The Videos For Reference

Casters: 5 Dual-wheel Nylon Casters

Seat Size: 33mm
Antistatic: Yes
Base Material: Nylon
Seat Height: 18
Swivel: Yes
Type: Lab Chair

Highlight: Esd pu leather armchair,
 Lab pu leather armchair,

## **Product Description**

Laboratory Chairs Esd Lab Chair PU Foam Anti-Static Backrest With Armrest Details :ESD chairs / Industry Chairs / Anti-esd chairs /PU foam chairs /Lab chairs Customizable Laboratory Chairs Esd Lab Chair PU Foam Anti-Static Backrest With Armrest Customized design or size request is available. Polyurethane(PU in short) Material Our design team make artwork for confirmation and suggest the best method. Artworks We can offer 3D design for customer's confirmation. We can develop the items according to customer's samples. PU foaming method . (Customers can have theirs own request of the hardness Processes ,colors ,size ,attachment and so on ) 410\*400mm Seat Size(w\*d): 360\*250mm Back Size(w\*h): Hand polish / Color filling / Finishing Debossed logo / CMYK imprinting / Laser engraving /offset imprinting Logo Function: Backrest forward and backward adjustment For school / Office / laboratory /Hospital /Workshop production line/clear room Usage Attachment : Foot ring / Wheel / anti-static Metal conductive strip/ Height Adjustable 440-580mm(distance from seat to ground) Range: Ring: Φ420mm/fixed on base Φ560mm /25mm High-quality cold-rolled steel pipe stamping forming. Base: electroplating Wheels: PA Nylon, stud or castor optional ESD Version: system resistance 10E5 -Payment T/T . West Union bank .Paypal . L/C OEM/OEM Yes .Custom designs are highly appreciated 5~7days after confirmed PP and PI Samples time 15~18days according to quantity Mass production Vai our courier account / By sea of customer forwarder / DHL .FedEx / TNT /EMS Shipment Air and so on