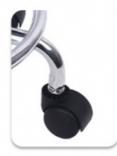

## **Product Specification**

Material: PU FoamBackrest: Yes

Color: Black/Blue /and So On

Height Adjustable:
 Yes

Armrest: If Customer Need .Yes

Assembly Required: We Will Offer The Videos For Reference

Casters: 5 Dual-wheel Nylon Casters

## WITHOUT FATIGUE | COMFORTABLE

HIGHLY BREATH

[SMOOTHLY WHEEL] [UP AND DOWN ADJUSTABLE]