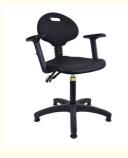

## **Product Specification**

Material: PU FoamBackrest: Yes

Color: Black/Blue /and So On

Height Adjustable:
 Yes

Armrest: If Customer Need .Yes

Assembly Required: We Will Offer The Videos For Reference

Casters: 5 Dual-wheel Nylon Casters

Seat Size: 33mm
Antistatic: Yes
Base Material: Nylon
Seat Height: 18
Swivel: Yes
Type: Lab Chair

Highlight: Esd pu leather armchair,
 Lab pu leather armchair,

## **Product Description**

Laboratory Chairs Esd Lab Chair PU Foam Anti-Static Backrest With Armrest Details :ESD chairs / Industry Chairs / Anti-esd chairs /PU foam chairs /Lab chairs Customizable Laboratory Chairs Esd Lab Chair PU Foam Anti-Static Backrest With Armrest Customized design or size request is available. Polyurethane(PU in short) Material Our design team make artwork for confirmation and suggest the best method. Artworks We can offer 3D design for customer's confirmation. We can develop the items according to customer's samples. PU foaming method . (Customers can have theirs own request of the hardness Processes ,colors ,size ,attachment and so on ) 410\*400mm Seat Size(w\*d): 360\*250mm Back Size(w\*h): Hand polish / Color filling / Finishing Debossed logo / CMYK imprinting / Laser engraving /offset imprinting Logo Function: Backrest forward and backward adjustment For school / Office / laboratory /Hospital /Workshop production line/clear room Usage Attachment : Foot ring / Wheel / anti-static Metal conductive strip/ Height Adjustable 440-580mm(distance from seat to ground) Range: Ring: Φ420mm/fixed on base Φ560mm /25mm High-quality cold-rolled steel pipe stamping forming. Base: electroplating Wheels: PA Nylon, stud or castor optional ESD Version: system resistance 10E5 -Payment T/T . West Union bank .Paypal . L/C OEM/OEM Yes .Custom designs are highly appreciated 5~7days after confirmed PP and PI Samples time 15~18days according to quantity Mass production Vai our courier account / By sea of customer forwarder / DHL .FedEx / TNT /EMS Shipment Air and so on