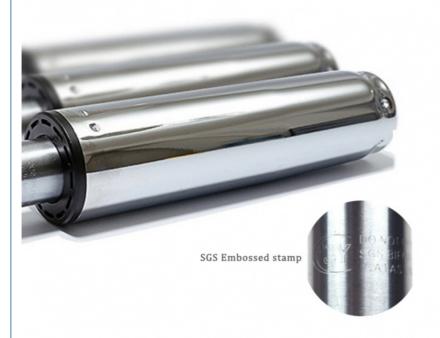

# SGS AUTHENTICATED EXPLOSION PROOF PNEUMATIC ROD

Thickness:2mm Professional testing|safety and durable

THE ERGONOMIC DESIGN ENABLE USERS TO WORK LONG TIME

WITHOUT FATIGUE | COMFORTABLE

【HIGHLY BREATH】【SMOOTHLY WHEEL】 【UP AND DOWN ADJUSTABLE】