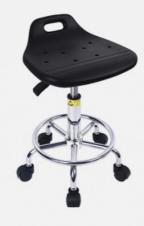

# Product Description

| Customized PU foam Self-Crust Saddle Seat Lab Chair                                                                                                                                                                 |                                                                                                                                                                                            |  |  |
|---------------------------------------------------------------------------------------------------------------------------------------------------------------------------------------------------------------------|--------------------------------------------------------------------------------------------------------------------------------------------------------------------------------------------|--|--|
| Details :ESD chairs / Industry Chairs / Anti-esd chairs /PU foam chairs /Lab chairs<br>Industry PU Chairs For Laboratory Workshop And Office ESD Anti-Static<br>Customized PU Foam Self-Crust Saddle Seat Lab Chair |                                                                                                                                                                                            |  |  |
| Material                                                                                                                                                                                                            | Polyurethane( PU in short )                                                                                                                                                                |  |  |
| Artworks                                                                                                                                                                                                            | Our design team make artwork for confirmation and suggest the best method.  We can offer 3D design for customer's confirmation.  We can develop the items according to customer's samples. |  |  |
| Processes                                                                                                                                                                                                           | PU foaming method . (Customers can have theirs own request of the hardness ,colors ,size ,attachment and so on )                                                                           |  |  |
| Seat Size(w*d):                                                                                                                                                                                                     | 410*400mm                                                                                                                                                                                  |  |  |
| Back Size(w*h):                                                                                                                                                                                                     | 360*250mm                                                                                                                                                                                  |  |  |
| Finishing                                                                                                                                                                                                           | Hand polish / Color filling /                                                                                                                                                              |  |  |
| Logo                                                                                                                                                                                                                | Debossed logo / CMYK imprinting / Laser engraving /offset imprinting                                                                                                                       |  |  |
| Function:                                                                                                                                                                                                           | Backrest forward and backward adjustment                                                                                                                                                   |  |  |
| Usage                                                                                                                                                                                                               | For school / Office / laboratory /Hospital /Workshop production line/clear room                                                                                                            |  |  |
| Attachment :                                                                                                                                                                                                        | Foot ring / Wheel / anti-static Metal conductive strip/                                                                                                                                    |  |  |
| Height<br>Adjustable<br>Range:                                                                                                                                                                                      | 440-580mm(distance from seat to ground)                                                                                                                                                    |  |  |
| Ring:                                                                                                                                                                                                               | Φ420mm/fixed on base                                                                                                                                                                       |  |  |
| Base:                                                                                                                                                                                                               | Φ560mm /25mm High-quality cold-rolled steel pipe stamping forming. electroplating                                                                                                          |  |  |
| Wheels:                                                                                                                                                                                                             | PA Nylon, stud or castor optional                                                                                                                                                          |  |  |
| ESD Version:                                                                                                                                                                                                        | system resistance 10E5 ——10E8 Ω                                                                                                                                                            |  |  |
| Payment                                                                                                                                                                                                             | T/T . West Union bank .Paypal . L/C                                                                                                                                                        |  |  |
| OEM/OEM                                                                                                                                                                                                             | Yes .Custom designs are highly appreciated                                                                                                                                                 |  |  |
| Samples time                                                                                                                                                                                                        | s time 5~7days after confirmed PP and PI                                                                                                                                                   |  |  |
| Mass production                                                                                                                                                                                                     | 15~18days according to quantity                                                                                                                                                            |  |  |
| Shipment                                                                                                                                                                                                            | ent Vai our courier account / By sea of customer forwarder / DHL .FedEx / TNT /EMS /Air and so on                                                                                          |  |  |

# Annotate ergonomic design

| ITEM     | M03                             | FUNCTION | ANTI-STATIC,360DEGREE TURN |
|----------|---------------------------------|----------|----------------------------|
| GAS LIFT | SGS AUTHENTICATED PHEUMATIC ROD | Footring | Rugged and durable         |
| FEET     | WHEEL/PLASTIC MAT               | Cushion  | Anti-static PU             |

[ITEM 2]