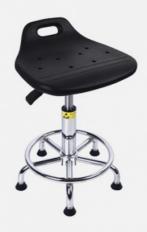

# Product Description

| Customized PU foam Self-Crust Saddle Seat Lab Chair                                                                                                                                                                 |                                                                                                                                                                                            |  |  |
|---------------------------------------------------------------------------------------------------------------------------------------------------------------------------------------------------------------------|--------------------------------------------------------------------------------------------------------------------------------------------------------------------------------------------|--|--|
| Details :ESD chairs / Industry Chairs / Anti-esd chairs /PU foam chairs /Lab chairs<br>Industry PU Chairs For Laboratory Workshop And Office ESD Anti-Static<br>Customized PU Foam Self-Crust Saddle Seat Lab Chair |                                                                                                                                                                                            |  |  |
| Material                                                                                                                                                                                                            | Polyurethane( PU in short )                                                                                                                                                                |  |  |
| Artworks                                                                                                                                                                                                            | Our design team make artwork for confirmation and suggest the best method.  We can offer 3D design for customer's confirmation.  We can develop the items according to customer's samples. |  |  |
| Processes                                                                                                                                                                                                           | PU foaming method . (Customers can have theirs own request of the hardness ,colors ,size ,attachment and so on )                                                                           |  |  |
| Seat Size(w*d):                                                                                                                                                                                                     | 410*400mm                                                                                                                                                                                  |  |  |
| Back Size(w*h):                                                                                                                                                                                                     | 360*250mm                                                                                                                                                                                  |  |  |
| Finishing                                                                                                                                                                                                           | Hand polish / Color filling /                                                                                                                                                              |  |  |
| Logo                                                                                                                                                                                                                | Debossed logo / CMYK imprinting / Laser engraving /offset imprinting                                                                                                                       |  |  |
| Function:                                                                                                                                                                                                           | Backrest forward and backward adjustment                                                                                                                                                   |  |  |
| Usage                                                                                                                                                                                                               | For school / Office / laboratory /Hospital /Workshop production line/clear room                                                                                                            |  |  |
| Attachment :                                                                                                                                                                                                        | Foot ring / Wheel / anti-static Metal conductive strip/                                                                                                                                    |  |  |
| Height<br>Adjustable<br>Range:                                                                                                                                                                                      | 440-580mm(distance from seat to ground)                                                                                                                                                    |  |  |
| Ring:                                                                                                                                                                                                               | Φ420mm/fixed on base                                                                                                                                                                       |  |  |
| Base:                                                                                                                                                                                                               | Φ560mm /25mm High-quality cold-rolled steel pipe stamping forming. electroplating                                                                                                          |  |  |
| Wheels:                                                                                                                                                                                                             | PA Nylon, stud or castor optional                                                                                                                                                          |  |  |
| ESD Version:                                                                                                                                                                                                        | system resistance 10E5 ——10E8 Ω                                                                                                                                                            |  |  |
| Payment                                                                                                                                                                                                             | T/T . West Union bank .Paypal . L/C                                                                                                                                                        |  |  |
| OEM/OEM                                                                                                                                                                                                             | Yes .Custom designs are highly appreciated                                                                                                                                                 |  |  |
| Samples time                                                                                                                                                                                                        | s time 5~7days after confirmed PP and PI                                                                                                                                                   |  |  |
| Mass production                                                                                                                                                                                                     | 15~18days according to quantity                                                                                                                                                            |  |  |
| Shipment                                                                                                                                                                                                            | ent Vai our courier account / By sea of customer forwarder / DHL .FedEx / TNT /EMS /Air and so on                                                                                          |  |  |

# Annotate ergonomic design

| ITEM     | M03                             | FUNCTION | ANTI-STATIC,360DEGREE TURN |
|----------|---------------------------------|----------|----------------------------|
| GAS LIFT | SGS AUTHENTICATED PHEUMATIC ROD | Footring | Rugged and durable         |
| FEET     | WHEEL/PLASTIC MAT               | Cushion  | Anti-static PU             |