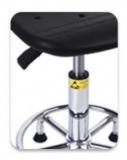

# Annotate ergonomic design

| ITEM     | M03                             | FUNCTION | ANTI-STATIC,360DEGREE TURN |
|----------|---------------------------------|----------|----------------------------|
| GAS LIFT | SGS AUTHENTICATED PHEUMATIC ROD | Footring | Rugged and durable         |
| FEET     | WHEEL/PLASTIC MAT               | Cushion  | Anti-static PU             |