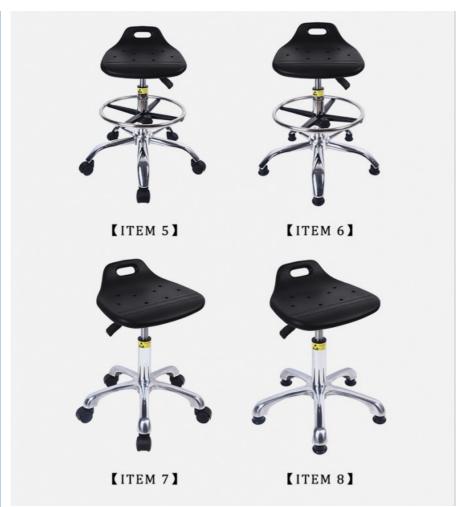

## More Images

# Product Description

| Customized PU foam Self-Crust Saddle Seat Lab Chair                                                                                                                                                                 |                                                                                                                                                                                            |  |  |
|---------------------------------------------------------------------------------------------------------------------------------------------------------------------------------------------------------------------|--------------------------------------------------------------------------------------------------------------------------------------------------------------------------------------------|--|--|
| Details :ESD chairs / Industry Chairs / Anti-esd chairs /PU foam chairs /Lab chairs<br>Industry PU Chairs For Laboratory Workshop And Office ESD Anti-Static<br>Customized PU Foam Self-Crust Saddle Seat Lab Chair |                                                                                                                                                                                            |  |  |
| Material                                                                                                                                                                                                            | Polyurethane( PU in short )                                                                                                                                                                |  |  |
| Artworks                                                                                                                                                                                                            | Our design team make artwork for confirmation and suggest the best method.  We can offer 3D design for customer's confirmation.  We can develop the items according to customer's samples. |  |  |
| Processes                                                                                                                                                                                                           | PU foaming method . (Customers can have theirs own request of the hardness ,colors ,size ,attachment and so on )                                                                           |  |  |
| Seat Size(w*d):                                                                                                                                                                                                     | 410*400mm                                                                                                                                                                                  |  |  |
| Back Size(w*h):                                                                                                                                                                                                     | 360*250mm                                                                                                                                                                                  |  |  |
| Finishing                                                                                                                                                                                                           | Hand polish / Color filling /                                                                                                                                                              |  |  |
| Logo                                                                                                                                                                                                                | Debossed logo / CMYK imprinting / Laser engraving /offset imprinting                                                                                                                       |  |  |
| Function:                                                                                                                                                                                                           | Backrest forward and backward adjustment                                                                                                                                                   |  |  |
| Usage                                                                                                                                                                                                               | For school / Office / laboratory /Hospital /Workshop production line/clear room                                                                                                            |  |  |
| Attachment :                                                                                                                                                                                                        | Foot ring / Wheel / anti-static Metal conductive strip/                                                                                                                                    |  |  |
| Height<br>Adjustable<br>Range:                                                                                                                                                                                      | 440-580mm(distance from seat to ground)                                                                                                                                                    |  |  |
| Ring:                                                                                                                                                                                                               | Φ420mm/fixed on base                                                                                                                                                                       |  |  |
| Base:                                                                                                                                                                                                               | Φ560mm /25mm High-quality cold-rolled steel pipe stamping forming. electroplating                                                                                                          |  |  |
| Wheels:                                                                                                                                                                                                             | PA Nylon, stud or castor optional                                                                                                                                                          |  |  |
| ESD Version:                                                                                                                                                                                                        | system resistance 10E5 ——10E8 Ω                                                                                                                                                            |  |  |
| Payment                                                                                                                                                                                                             | T/T . West Union bank .Paypal . L/C                                                                                                                                                        |  |  |
| OEM/OEM                                                                                                                                                                                                             | Yes .Custom designs are highly appreciated                                                                                                                                                 |  |  |
| Samples time                                                                                                                                                                                                        | s time 5~7days after confirmed PP and PI                                                                                                                                                   |  |  |
| Mass production                                                                                                                                                                                                     | 15~18days according to quantity                                                                                                                                                            |  |  |
| Shipment                                                                                                                                                                                                            | ent Vai our courier account / By sea of customer forwarder / DHL .FedEx / TNT /EMS /Air and so on                                                                                          |  |  |

# Annotate ergonomic design

| ITEM     | M03                             | FUNCTION | ANTI-STATIC,360DEGREE TURN |
|----------|---------------------------------|----------|----------------------------|
| GAS LIFT | SGS AUTHENTICATED PHEUMATIC ROD | Footring | Rugged and durable         |
| FEET     | WHEEL/PLASTIC MAT               | Cushion  | Anti-static PU             |

[ITEM 2]