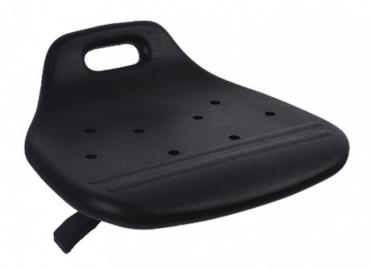

### **Product Specification**

Material: PU Foaming Material

· Size: Customized Design Or Stock One · Color: According To Customers' Request

• Highlight: Workshop PU foam chair, Custom made PU foam chair,

Self Crust saddle office chair

# Product Description

| Customized PU foam Self-Crust Saddle Seat Lab Chair                                                                                                                                                                 |                                                                                                                                                                                            |  |  |
|---------------------------------------------------------------------------------------------------------------------------------------------------------------------------------------------------------------------|--------------------------------------------------------------------------------------------------------------------------------------------------------------------------------------------|--|--|
| Details :ESD chairs / Industry Chairs / Anti-esd chairs /PU foam chairs /Lab chairs<br>Industry PU Chairs For Laboratory Workshop And Office ESD Anti-Static<br>Customized PU Foam Self-Crust Saddle Seat Lab Chair |                                                                                                                                                                                            |  |  |
| Material                                                                                                                                                                                                            | Polyurethane( PU in short )                                                                                                                                                                |  |  |
| Artworks                                                                                                                                                                                                            | Our design team make artwork for confirmation and suggest the best method.  We can offer 3D design for customer's confirmation.  We can develop the items according to customer's samples. |  |  |
| Processes                                                                                                                                                                                                           | PU foaming method . (Customers can have theirs own request of the hardness ,colors ,size ,attachment and so on )                                                                           |  |  |
| Seat Size(w*d):                                                                                                                                                                                                     | 410*400mm                                                                                                                                                                                  |  |  |
| Back Size(w*h):                                                                                                                                                                                                     | 360*250mm                                                                                                                                                                                  |  |  |
| Finishing                                                                                                                                                                                                           | Hand polish / Color filling /                                                                                                                                                              |  |  |
| Logo                                                                                                                                                                                                                | Debossed logo / CMYK imprinting / Laser engraving /offset imprinting                                                                                                                       |  |  |
| Function:                                                                                                                                                                                                           | Backrest forward and backward adjustment                                                                                                                                                   |  |  |
| Usage                                                                                                                                                                                                               | For school / Office / laboratory /Hospital /Workshop production line/clear room                                                                                                            |  |  |
| Attachment :                                                                                                                                                                                                        | Foot ring / Wheel / anti-static Metal conductive strip/                                                                                                                                    |  |  |
| Height<br>Adjustable<br>Range:                                                                                                                                                                                      | 440-580mm(distance from seat to ground)                                                                                                                                                    |  |  |
| Ring:                                                                                                                                                                                                               | Φ420mm/fixed on base                                                                                                                                                                       |  |  |
| Base:                                                                                                                                                                                                               | Φ560mm /25mm High-quality cold-rolled steel pipe stamping forming. electroplating                                                                                                          |  |  |
| Wheels:                                                                                                                                                                                                             | PA Nylon, stud or castor optional                                                                                                                                                          |  |  |
| ESD Version:                                                                                                                                                                                                        | system resistance 10E5 ——10E8 Ω                                                                                                                                                            |  |  |
| Payment                                                                                                                                                                                                             | T/T . West Union bank .Paypal . L/C                                                                                                                                                        |  |  |
| OEM/OEM                                                                                                                                                                                                             | Yes .Custom designs are highly appreciated                                                                                                                                                 |  |  |
| Samples time                                                                                                                                                                                                        | s time 5~7days after confirmed PP and PI                                                                                                                                                   |  |  |
| Mass production                                                                                                                                                                                                     | 15~18days according to quantity                                                                                                                                                            |  |  |
| Shipment                                                                                                                                                                                                            | ent Vai our courier account / By sea of customer forwarder / DHL .FedEx / TNT /EMS /Air and so on                                                                                          |  |  |