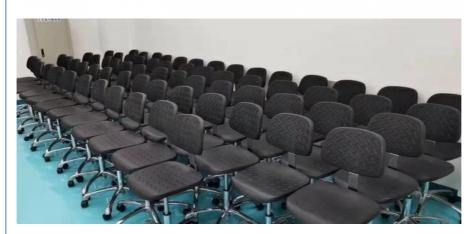

| 15~18days according to quantity                                                                                                                                                            |  |  |
| Shipment                                                                                                                                                                                                            | ent Vai our courier account / By sea of customer forwarder / DHL .FedEx / TNT /EMS /Air and so on                                                                                          |  |  |





# ANTI-STATIC INTEGRATED CUSHION

Integrated molding | anti-friction | water proof











# SGS AUTHENTICATED EXPLOSION PROOF PNEUMATIC ROD

Thickness:2mm Professional testing|safety and durable





THE ERGONOMIC DESIGN ENABLE USERS TO WORK LONG TIME

WITHOUT FATIGUE | COMFORTABLE







【HIGHLY BREATH】【SMOOTHLY WHEEL】 【UP AND DOWN ADJUSTABLE】

# Annotate ergonomic design















| ITEM     | M03                             | FUNCTION | ANTI-STATIC,360DEGREE TURN |
|----------|---------------------------------|----------|----------------------------|
| GAS LIFT | SGS AUTHENTICATED PHEUMATIC ROD | Footring | Rugged and durable         |
| FEET     | WHEEL/PLASTIC MAT               | Cushion  | Anti-static PU             |







[ITEM 2]



#### Packaging & Delivery

| r dekaging & Denvery |