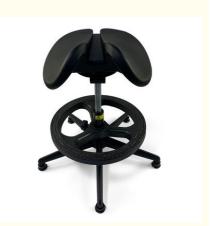

### **Product Specification**

Material: PU Foaming Material

· Size: Customized Design Or Stock One · Color: According To Customers' Request

• Highlight: Workshop PU foam chair, Custom made PU foam chair,

Self Crust saddle office chair

# Product Description

| Customized PU foam Self-Crust Saddle Seat Lab Chair                                                                                                                                                                 |                                                                                                                                                                                            |  |  |
|---------------------------------------------------------------------------------------------------------------------------------------------------------------------------------------------------------------------|--------------------------------------------------------------------------------------------------------------------------------------------------------------------------------------------|--|--|
| Details :ESD chairs / Industry Chairs / Anti-esd chairs /PU foam chairs /Lab chairs<br>Industry PU Chairs For Laboratory Workshop And Office ESD Anti-Static<br>Customized PU Foam Self-Crust Saddle Seat Lab Chair |                                                                                                                                                                                            |  |  |
| Material                                                                                                                                                                                                            | Polyurethane( PU in short )                                                                                                                                                                |  |  |
| Artworks                                                                                                                                                                                                            | Our design team make artwork for confirmation and suggest the best method.  We can offer 3D design for customer's confirmation.  We can develop the items according to customer's samples. |  |  |
| Processes                                                                                                                                                                                                           | PU foaming method . (Customers can have theirs own request of the hardness ,colors ,size ,attachment and so on )                                                                           |  |  |
| Seat Size(w*d):                                                                                                                                                                                                     | 410*400mm                                                                                                                                                                                  |  |  |
| Back Size(w*h):                                                                                                                                                                                                     | 360*250mm                                                                                                                                                                                  |  |  |
| Finishing                                                                                                                                                                                                           | Hand polish / Color filling /                                                                                                                                                              |  |  |
| Logo                                                                                                                                                                                                                | Debossed logo / CMYK imprinting / Laser engraving /offset imprinting                                                                                                                       |  |  |
| Function:                                                                                                                                                                                                           | Backrest forward and backward adjustment                                                                                                                                                   |  |  |
| Usage                                                                                                                                                                                                               | For school / Office / laboratory /Hospital /Workshop production line/clear room                                                                                                            |  |  |
| Attachment :                                                                                                                                                                                                        | Foot ring / Wheel / anti-static Metal conductive strip/                                                                                                                                    |  |  |
| Height<br>Adjustable<br>Range:                                                                                                                                                                                      | 440-580mm(distance from seat to ground)                                                                                                                                                    |  |  |
| Ring:                                                                                                                                                                                                               | Φ420mm/fixed on base                                                                                                                                                                       |  |  |
| Base:                                                                                                                                                                                                               | Φ560mm /25mm High-quality cold-rolled steel pipe stamping forming. electroplating                                                                                                          |  |  |
| Wheels:                                                                                                                                                                                                             | PA Nylon, stud or castor optional                                                                                                                                                          |  |  |
| ESD Version:                                                                                                                                                                                                        | system resistance 10E5 ——10E8 Ω                                                                                                                                                            |  |  |
| Payment                                                                                                                                                                                                             | T/T . West Union bank .Paypal . L/C                                                                                                                                                        |  |  |
| OEM/OEM                                                                                                                                                                                                             | Yes .Custom designs are highly appreciated                                                                                                                                                 |  |  |
| Samples time                                                                                                                                                                                                        | s time 5~7days after confirmed PP and PI                                                                                                                                                   |  |  |
| Mass production                                                                                                                                                                                                     | 15~18days according to quantity                                                                                                                                                            |  |  |
| Shipment                                                                                                                                                                                                            | ent Vai our courier account / By sea of customer forwarder / DHL .FedEx / TNT /EMS /Air and so on                                                                                          |  |  |