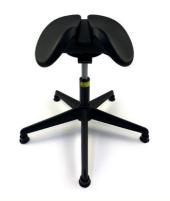

# Workshop Custom Made PU Foam Chair Self Crust Saddle Office Chair

## Basic Information

. Place of Origin: China . Brand Name: **BER** · Certification: SGS Model Number: BER-023 • Minimum Order Quantity: 100sets • Price: 3.5~12.5 Packaging Details: 1pcs a carton.

• Delivery Time: 5~7days according to quantity • Payment Terms: T/T, Western Union, MoneyGram

. Supply Ability: 3000pcs per day



### **Product Specification**

Material: PU Foaming Material

· Size: Customized Design Or Stock One · Color: According To Customers' Request

• Highlight: Workshop PU foam chair, Custom made PU foam chair,

Self Crust saddle office chair



## More Images



# Product Description

| Customized PU foam Self-Crust Saddle Seat Lab Chair                                                                                                                                                                 |                                                                                                                                                                                            |  |  |
|---------------------------------------------------------------------------------------------------------------------------------------------------------------------------------------------------------------------|-----------------------------------------------------------------------------------------------------------------------------------