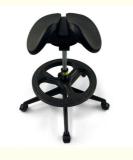

# Workshop Custom Made PU Foam Chair Self Crust Saddle Office Chair

## Basic Information

. Place of Origin: China . Brand Name: **BER** · Certification: SGS Model Number: BER-023 • Minimum Order Quantity: 100sets • Price: 3.5~12.5 Packaging Details: 1pcs a carton.

• Delivery Time: 5~7days according to quantity • Payment Terms: T/T, Western Union, MoneyGram

. Supply Ability: 3000pcs per day



### **Product Specification**

Material: PU Foaming Material

· Size: Customized Design Or Stock One · Color: According To Customers' Request

• Highlight: Workshop PU foam chair, Custom made PU foam chair,

Self Crust saddle office chair



## More Images



# Product Description

| Customized PU foam Self-Crust Saddle Seat Lab Chair                                                                                                                                                                 |                                                                                                                                                                                            |  |  |
|---------------------------------------------------------------------------------------------------------------------------------------------------------------------------------------------------------------------|-----------------------------------------------------------------------------------------------------------------------------------------------------