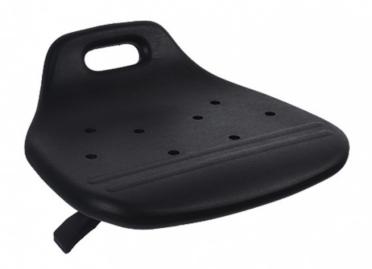

## Product Description

| Customized PU foam Self-Crust Saddle Seat Lab Chair with backrest                                                                                                                                                                 |                                                                                                                                                                                          |  |  |
|-----------------------------------------------------------------------------------------------------------------------------------------------------------------------------------------------------------------------------------|------------------------------------------------------------------------------------------------------------------------------------------------------------------------------------------|--|--|
| Details :ESD chairs / Industry Chairs / Anti-esd chairs /PU foam chairs /Lab chairs<br>Industry PU Chairs For Laboratory Workshop And Office ESD Anti-Static<br>Customized PU Foam Self-Crust Saddle Seat Lab Chair with backrest |                                                                                                                                                                                          |  |  |
| Material                                                                                                                                                                                                                          | Polyurethane( PU in short )                                                                                                                                                              |  |  |
| Artworks                                                                                                                                                                                                                          | Our design team make artwork for confirmation and suggest the best method. We can offer 3D design for customer's confirmation. We can develop the items according to customer's samples. |  |  |
| Processes                                                                                                                                                                                                                         | PU foaming method . (Customers can have theirs own request of the hardness ,colors ,size ,attachment and so on )                                                                         |  |  |
| Seat Size(w*d):                                                                                                                                                                                                                   |                                                                                                                                                                                          |  |  |
| Back Size(w*h):                                                                                                                                                                                                                   |                                                                                                                                                                                          |  |  |
| Finishing                                                                                                                                                                                                                         | Hand polish / Color filling /                                                                                                                                                            |  |  |
| Logo                                                                                                                                                                                                                              | Debossed logo / CMYK imprinting / Laser engraving /offset imprinting                                                                                                                     |  |  |
| Function:                                                                                                                                                                                                                         | Backrest forward and backward adjustment                                                                                                                                                 |  |  |
| Usage                                                                                                                                                                                                                             | For school / Office / laboratory /Hospital /Workshop production line/clear room                                                                                                          |  |  |
| Attachment :                                                                                                                                                                                                                      | Foot ring / Wheel / anti-static Metal conductive strip/                                                                                                                                  |  |  |
| Height<br>Adjustable<br>Range:                                                                                                                                                                                                    | 440-580mm(distance from seat to ground)                                                                                                                                                  |  |  |
| Ring:                                                                                                                                                                                                                             | Φ420mm/fixed on base                                                                                                                                                                     |  |  |
| Base:                                                                                                                                                                                                                             | Φ560mm /25mm High-quality cold-rolled steel pipe stamping forming. electroplating                                                                                                        |  |  |
| Wheels:                                                                                                                                                                                                                           | PA Nylon, stud or castor optional                                                                                                                                                        |  |  |
| ESD Version:                                                                                                                                                                                                                      | system resistance 10E5 ——10E8 Ω                                                                                                                                                          |  |  |
| Payment                                                                                                                                                                                                                           | T/T . West Union bank .Paypal . L/C                                                                                                                                                      |  |  |
| OEM/OEM                                                                                                                                                                                                                           | Yes .Custom designs are highly appreciated                                                                                                                                               |  |  |
| Samples time                                                                                                                                                                                                                      | mples time 5~7days after confirmed PP and PI                                                                                                                                             |  |  |
| Mass production                                                                                                                                                                                                                   | 15~18days according to quantity                                                                                                                                                          |  |  |
| Shipment                                                                                                                                                                                                                          | Vai our courier account / By sea of customer forwarder / DHL .FedEx / TNT /EMS /Air and so on                                                                                            |  |  |

## ANTI-STATIC INTEGRATED CUSHION

Integrated molding | anti-friction | water proof

## SGS AUTHENTICATED EXPLOSION PROOF PNEUMATIC ROD

Thickness:2mm Professional testing|safety and durable

THE ERGONOMIC DESIGN ENABLE USERS TO WORK LONG TIME

WITHOUT FATIGUE | COMFORTABLE

【HIGHLY BREATH】【SMOOTHLY WHEEL】 【UP AND DOWN ADJUSTABLE】

# Annotate ergonomic design

| ITEM     | M03                             | FUNCTION | ANTI-STATIC,360DEGREE TURN |
|----------|---------------------------------|----------|----------------------------|
| GAS LIFT | SGS AUTHENTICATED PHEUMATIC ROD | Footring | Rugged and durable         |
| FEET     | WHEEL/PLASTIC MAT               | Cushion  | Anti-static PU             |