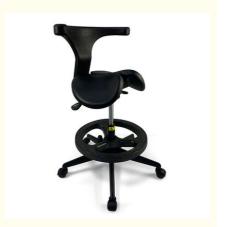

## Product Description

| Customized PU foam Self-Crust Saddle Seat Lab Chair with backrest                                                                                                                                                                 |                                                                                                                                                                                          |  |  |
|-----------------------------------------------------------------------------------------------------------------------------------------------------------------------------------------------------------------------------------|------------------------------------------------------------------------------------------------------------------------------------------------------------------------------------------|--|--|
| Details :ESD chairs / Industry Chairs / Anti-esd chairs /PU foam chairs /Lab chairs<br>Industry PU Chairs For Laboratory Workshop And Office ESD Anti-Static<br>Customized PU Foam Self-Crust Saddle Seat Lab Chair with backrest |                                                                                                                                                                                          |  |  |
| Material                                                                                                                                                                                                                          | Polyurethane( PU in short )                                                                                                                                                              |  |  |
| Artworks                                                                                                                                                                                                                          | Our design team make artwork for confirmation and suggest the best method. We can offer 3D design for customer's confirmation. We can develop the items according to customer's samples. |  |  |
| Processes                                                                                                                                                                                                                         | PU foaming method . (Customers can have theirs own request of the hardness ,colors ,size ,attachment and so on )                                                                         |  |  |
| Seat Size(w*d):                                                                                                                                                                                                                   |                                                                                                                                                                                          |  |  |
| Back Size(w*h):                                                                                                                                                                                                                   |                                                                                                                                                                                          |  |  |
| Finishing                                                                                                                                                                                                                         | Hand polish / Color filling /                                                                                                                                                            |  |  |
| Logo                                                                                                                                                                                                                              | Debossed logo / CMYK imprinting / Laser engraving /offset imprinting                                                                                                                     |  |  |
| Function:                                                                                                                                                                                                                         | Backrest forward and backward adjustment                                                                                                                                                 |  |  |
| Usage                                                                                                                                                                                                                             | For school / Office / laboratory /Hospital /Workshop production line/clear room                                                                                                          |  |  |
| Attachment :                                                                                                                                                                                                                      | Foot ring / Wheel / anti-static Metal conductive strip/                                                                                                                                  |  |  |
| Height<br>Adjustable<br>Range:                                                                                                                                                                                                    | 440-580mm(distance from seat to ground)                                                                                                                                                  |  |  |
| Ring:                                                                                                                                                                                                                             | Φ420mm/fixed on base                                                                                                                                                                     |  |  |
| Base:                                                                                                                                                                                                                             | Φ560mm /25mm High-quality cold-rolled steel pipe stamping forming. electroplating                                                                                                        |  |  |
| Wheels:                                                                                                                                                                                                                           | PA Nylon, stud or castor optional                                                                                                                                                        |  |  |
| ESD Version:                                                                                                                                                                                                                      | system resistance 10E5 ——10E8 Ω                                                                                                                                                          |  |  |
| Payment                                                                                                                                                                                                                           | T/T . West Union bank .Paypal . L/C                                                                                                                                                      |  |  |
| OEM/OEM                                                                                                                                                                                                                           | Yes .Custom designs are highly appreciated                                                                                                                                               |  |  |
| Samples time                                                                                                                                                                                                                      | mples time 5~7days after confirmed PP and PI                                                                                                                                             |  |  |
| Mass production                                                                                                                                                                                                                   | 15~18days according to quantity                                                                                                                                                          |  |  |
| Shipment                                                                                                                                                                                                                          | Vai our courier account / By sea of customer forwarder / DHL .FedEx / TNT /EMS /Air and so on                                                                                            |  |  |

# Annotate ergonomic design

| ITEM     | M03                             | FUNCTION | ANTI-STATIC,360DEGREE TURN |
|----------|---------------------------------|----------|----------------------------|
| GAS LIFT | SGS AUTHENTICATED PHEUMATIC ROD | Footring | Rugged and durable         |
| FEET     | WHEEL/PLASTIC MAT               | Cushion  | Anti-static PU             |