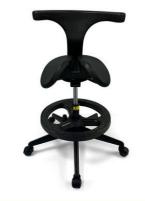

## Product Description

| Customized PU foam Self-Crust Saddle Seat Lab Chair with backrest                                                                                                                                                                 |                                                                                                                                                                                          |  |  |
|-----------------------------------------------------------------------------------------------------------------------------------------------------------------------------------------------------------------------------------|------------------------------------------------------------------------------------------------------------------------------------------------------------------------------------------|--|--|
| Details :ESD chairs / Industry Chairs / Anti-esd chairs /PU foam chairs /Lab chairs<br>Industry PU Chairs For Laboratory Workshop And Office ESD Anti-Static<br>Customized PU Foam Self-Crust Saddle Seat Lab Chair with backrest |                                                                                                                                                                                          |  |  |
| Material                                                                                                                                                                                                                          | Polyurethane( PU in short )                                                                                                                                                              |  |  |
| Artworks                                                                                                                                                                                                                          | Our design team make artwork for confirmation and suggest the best method. We can offer 3D design for customer's confirmation. We can develop the items according to customer's samples. |  |  |
| Processes                                                                                                                                                                                                                         | PU foaming method . (Customers can have theirs own request of the hardness ,colors ,size ,attachment and so on )                                                                         |  |  |
| Seat Size(w*d):                                                                                                                                                                                                                   |                                                                                                                                                                                          |  |  |
| Back Size(w*h):                                                                                                                                                                                                                   |                                                                                                                                                                                          |  |  |
| Finishing                                                                                                                                                                                                                         | Hand polish / Color filling /                                                                                                                                                            |  |  |
| Logo                                                                                                                                                                                                                              | Debossed logo / CMYK imprinting / Laser engraving /offset imprinting                                                                                                                     |  |  |
| Function:                                                                                                                                                                                                                         | Backrest forward and backward adjustment                                                                                                                                                 |  |  |
| Usage                                                                                                                                                                                                                             | For school / Office / laboratory /Hospital /Workshop production line/clear room                                                                                                          |  |  |
| Attachment :                                                                                                                                                                                                                      | Foot ring / Wheel / anti-static Metal conductive strip/                                                                                                                                  |  |  |
| Height<br>Adjustable<br>Range:                                                                                                                                                                                                    | 440-580mm(distance from seat to ground)                                                                                                                                                  |  |  |
| Ring:                                                                                                                                                                                                                             | Φ420mm/fixed on base                                                                                                                                                                     |  |  |
| Base:                                                                                                                                                                                                                             | Φ560mm /25mm High-quality cold-rolled steel pipe stamping forming. electroplating                                                                                                        |  |  |
| Wheels:                                                                                                                                                                                                                           | PA Nylon, stud or castor optional                                                                                                                                                        |  |  |
| ESD Version:                                                                                                                                                                                                                      | system resistance 10E5 ——10E8 Ω                                                                                                                                                          |  |  |
| Payment                                                                                                                                                                                                                           | T/T . West Union bank .Paypal . L/C                                                                                                                                                      |  |  |
| OEM/OEM                                                                                                                                                                                                                           | Yes .Custom designs are highly appreciated                                                                                                                                               |  |  |
| Samples time                                                                                                                                                                                                                      | mples time 5~7days after confirmed PP and PI                                                                                                                                             |  |  |
| Mass production                                                                                                                                                                                                                   | 15~18days according to quantity                                                                                                                                                          |  |  |
| Shipment                                                                                                                                                                                                                          | Vai our courier account / By sea of customer forwarder / DHL .FedEx / TNT /EMS /Air and so on                                                                                            |  |  |

# Annotate ergonomic design

| ITEM     | M03                             | FUNCTION | ANTI-STATIC,360DEGREE TURN |
|----------|---------------------------------|----------|----------------------------|
| GAS LIFT | SGS AUTHENTICATED PHEUMATIC ROD | Footring | Rugged and durable         |
| FEET     | WHEEL/PLASTIC MAT               | Cushion  | Anti-static PU             |