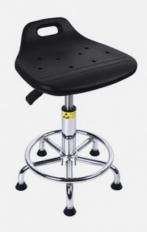

## Product Description

| Customized PU foam Self-Crust Saddle Seat Lab Chair with backrest                                                                                                                                                                 |                                                                                                                                                                                          |  |  |
|-----------------------------------------------------------------------------------------------------------------------------------------------------------------------------------------------------------------------------------|------------------------------------------------------------------------------------------------------------------------------------------------------------------------------------------|--|--|
| Details :ESD chairs / Industry Chairs / Anti-esd chairs /PU foam chairs /Lab chairs<br>Industry PU Chairs For Laboratory Workshop And Office ESD Anti-Static<br>Customized PU Foam Self-Crust Saddle Seat Lab Chair with backrest |                                                                                                                                                                                          |  |  |
| Material                                                                                                                                                                                                                          | Polyurethane( PU in short )                                                                                                                                                              |  |  |
| Artworks                                                                                                                                                                                                                          | Our design team make artwork for confirmation and suggest the best method. We can offer 3D design for customer's confirmation. We can develop the items according to customer's samples. |  |  |
| Processes                                                                                                                                                                                                                         | PU foaming method . (Customers can have theirs own request of the hardness ,colors ,size ,attachment and so on )                                                                         |  |  |
| Seat Size(w*d):                                                                                                                                                                                                                   |                                                                                                                                                                                          |  |  |
| Back Size(w*h):                                                                                                                                                                                                                   |                                                                                                                                                                                          |  |  |
| Finishing                                                                                                                                                                                                                         | Hand polish / Color filling /                                                                                                                                                            |  |  |
| Logo                                                                                                                                                                                                                              | Debossed logo / CMYK imprinting / Laser engraving /offset imprinting                                                                                                                     |  |  |
| Function:                                                                                                                                                                                                                         | Backrest forward and backward adjustment                                                                                                                                                 |  |  |
| Usage                                                                                                                                                                                                                             | For school / Office / laboratory /Hospital /Workshop production line/clear room                                                                                                          |  |  |
| Attachment :                                                                                                                                                                                                                      | Foot ring / Wheel / anti-static Metal conductive strip/                                                                                                                                  |  |  |
| Height<br>Adjustable<br>Range:                                                                                                                                                                                                    | 440-580mm(distance from seat to ground)                                                                                                                                                  |  |  |
| Ring:                                                                                                                                                                                                                             | Φ420mm/fixed on base                                                                                                                                                                     |  |  |
| Base:                                                                                                                                                                                                                             | Φ560mm /25mm High-quality cold-rolled steel pipe stamping forming. electroplating                                                                                                        |  |  |
| Wheels:                                                                                                                                                                                                                           | PA Nylon, stud or castor optional                                                                                                                                                        |  |  |
| ESD Version:                                                                                                                                                                                                                      | system resistance 10E5 ——10E8 Ω                                                                                                                                                          |  |  |
| Payment                                                                                                                                                                                                                           | T/T . West Union bank .Paypal . L/C                                                                                                                                                      |  |  |
| OEM/OEM                                                                                                                                                                                                                           | Yes .Custom designs are highly appreciated                                                                                                                                               |  |  |
| Samples time                                                                                                                                                                                                                      | mples time 5~7days after confirmed PP and PI                                                                                                                                             |  |  |
| Mass production                                                                                                                                                                                                                   | 15~18days according to quantity                                                                                                                                                          |  |  |
| Shipment                                                                                                                                                                                                                          | Vai our courier account / By sea of customer forwarder / DHL .FedEx / TNT /EMS /Air and so on                                                                                            |  |  |

## SGS AUTHENTICATED EXPLOSION PROOF PNEUMATIC ROD

Thickness:2mm Professional testing|safety and durable

THE ERGONOMIC DESIGN ENABLE USERS TO WORK LONG TIME

WITHOUT FATIGUE | COMFORTABLE

【HIGHLY BREATH】【SMOOTHLY WHEEL】 【UP AND DOWN ADJUSTABLE】

# Annotate ergonomic design

| ITEM     | M03                             | FUNCTION | ANTI-STATIC,360DEGREE TURN |
|----------|---------------------------------|----------|----------------------------|
| GAS LIFT | SGS AUTHENTICATED PHEUMATIC ROD | Footring | Rugged and durable         |
| FEET     | WHEEL/PLASTIC MAT               | Cushion  | Anti-static PU             |