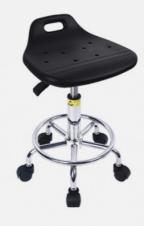

## Product Description

| Customized PU foam Self-Crust Saddle Seat Lab Chair with backrest                                                                                                                                                                 |                                                                                                                                                                                          |  |  |
|-----------------------------------------------------------------------------------------------------------------------------------------------------------------------------------------------------------------------------------|------------------------------------------------------------------------------------------------------------------------------------------------------------------------------------------|--|--|
| Details :ESD chairs / Industry Chairs / Anti-esd chairs /PU foam chairs /Lab chairs<br>Industry PU Chairs For Laboratory Workshop And Office ESD Anti-Static<br>Customized PU Foam Self-Crust Saddle Seat Lab Chair with backrest |                                                                                                                                                                                          |  |  |
| Material                                                                                                                                                                                                                          | Polyurethane( PU in short )                                                                                                                                                              |  |  |
| Artworks                                                                                                                                                                                                                          | Our design team make artwork for confirmation and suggest the best method. We can offer 3D design for customer's confirmation. We can develop the items according to customer's samples. |  |  |
| Processes                                                                                                                                                                                                                         | PU foaming method . (Customers can have theirs own request of the hardness ,colors ,size ,attachment and so on )                                                                         |  |  |
| Seat Size(w*d):                                                                                                                                                                                                                   |                                                                                                                                                                                          |  |  |
| Back Size(w*h):                                                                                                                                                                                                                   |                                                                                                                                                                                          |  |  |
| Finishing                                                                                                                                                                                                                         | Hand polish / Color filling /                                                                                                                                                            |  |  |
| Logo                                                                                                                                                                                                                              | Debossed logo / CMYK imprinting / Laser engraving /offset imprinting                                                                                                                     |  |  |
| Function:                                                                                                                                                                                                                         | Backrest forward and backward adjustment                                                                                                                                                 |  |  |
| Usage                                                                                                                                                                                                                             | For school / Office / laboratory /Hospital /Workshop production line/clear room                                                                                                          |  |  |
| Attachment :                                                                                                                                                                                                                      | Foot ring / Wheel / anti-static Metal conductive strip/                                                                                                                                  |  |  |
| Height<br>Adjustable<br>Range:                                                                                                                                                                                                    | 440-580mm(distance from seat to ground)                                                                                                                                                  |  |  |
| Ring:                                                                                                                                                                                                                             | Φ420mm/fixed on base                                                                                                                                                                     |  |  |
| Base:                                                                                                                                                                                                                             | Φ560mm /25mm High-quality cold-rolled steel pipe stamping forming. electroplating                                                                                                        |  |  |
| Wheels:                                                                                                                                                                                                                           | PA Nylon, stud or castor optional                                                                                                                                                        |  |  |
| ESD Version:                                                                                                                                                                                                                      | system resistance 10E5 ——10E8 Ω                                                                                                                                                          |  |  |
| Payment                                                                                                                                                                                                                           | T/T . West Union bank .Paypal . L/C                                                                                                                                                      |  |  |
| OEM/OEM                                                                                                                                                                                                                           | Yes .Custom designs are highly appreciated                                                                                                                                               |  |  |
| Samples time                                                                                                                                                                                                                      | mples time 5~7days after confirmed PP and PI                                                                                                                                             |  |  |
| Mass production                                                                                                                                                                                                                   | 15~18days according to quantity                                                                                                                                                          |  |  |
| Shipment                                                                                                                                                                                                                          | Vai our courier account / By sea of customer forwarder / DHL .FedEx / TNT /EMS /Air and so on                                                                                            |  |  |

# Annotate ergonomic design

| ITEM     | M03                             | FUNCTION | ANTI-STATIC,360DEGREE TURN |
|----------|---------------------------------|----------|----------------------------|
| GAS LIFT | SGS AUTHENTICATED PHEUMATIC ROD | Footring | Rugged and durable         |
| FEET     | WHEEL/PLASTIC MAT               | Cushion  | Anti-static PU             |