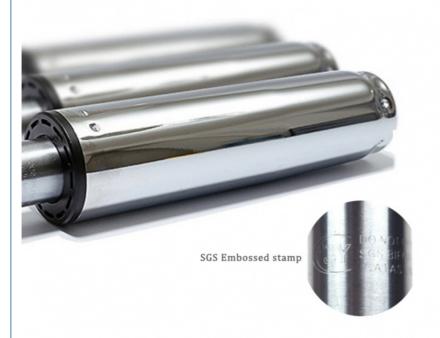

## SGS AUTHENTICATED EXPLOSION PROOF PNEUMATIC ROD

Thickness:2mm Professional testing|safety and durable

THE ERGONOMIC DESIGN ENABLE USERS TO WORK LONG TIME

WITHOUT FATIGUE | COMFORTABLE

【HIGHLY BREATH】【SMOOTHLY WHEEL】 【UP AND DOWN ADJUSTABLE】