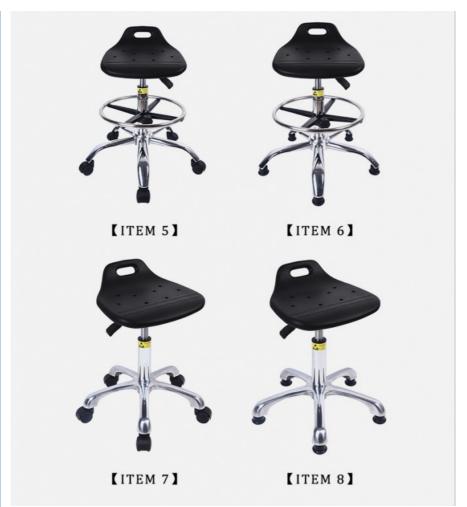

## Product Description

| Customized PU foam Self-Crust Saddle Seat Lab Chair with backrest                                                                                                                                                                 |                                                                                                                                                                                          |  |  |
|-----------------------------------------------------------------------------------------------------------------------------------------------------------------------------------------------------------------------------------|------------------------------------------------------------------------------------------------------------------------------------------------------------------------------------------|--|--|
| Details :ESD chairs / Industry Chairs / Anti-esd chairs /PU foam chairs /Lab chairs<br>Industry PU Chairs For Laboratory Workshop And Office ESD Anti-Static<br>Customized PU Foam Self-Crust Saddle Seat Lab Chair with backrest |                                                                                                                                                                                          |  |  |
| Material                                                                                                                                                                                                                          | Polyurethane( PU in short )                                                                                                                                                              |  |  |
| Artworks                                                                                                                                                                                                                          | Our design team make artwork for confirmation and suggest the best method. We can offer 3D design for customer's confirmation. We can develop the items according to customer's samples. |  |  |
| Processes                                                                                                                                                                                                                         | PU foaming method . (Customers can have theirs own request of the hardness ,colors ,size ,attachment and so on )                                                                         |  |  |
| Seat Size(w*d):                                                                                                                                                                                                                   |                                                                                                                                                                                          |  |  |
| Back Size(w*h):                                                                                                                                                                                                                   |                                                                                                                                                                                          |  |  |
| Finishing                                                                                                                                                                                                                         | Hand polish / Color filling /                                                                                                                                                            |  |  |
| Logo                                                                                                                                                                                                                              | Debossed logo / CMYK imprinting / Laser engraving /offset imprinting                                                                                                                     |  |  |
| Function:                                                                                                                                                                                                                         | Backrest forward and backward adjustment                                                                                                                                                 |  |  |
| Usage                                                                                                                                                                                                                             | For school / Office / laboratory /Hospital /Workshop production line/clear room                                                                                                          |  |  |
| Attachment :                                                                                                                                                                                                                      | Foot ring / Wheel / anti-static Metal conductive strip/                                                                                                                                  |  |  |
| Height<br>Adjustable<br>Range:                                                                                                                                                                                                    | 440-580mm(distance from seat to ground)                                                                                                                                                  |  |  |
| Ring:                                                                                                                                                                                                                             | Φ420mm/fixed on base                                                                                                                                                                     |  |  |
| Base:                                                                                                                                                                                                                             | Φ560mm /25mm High-quality cold-rolled steel pipe stamping forming. electroplating                                                                                                        |  |  |
| Wheels:                                                                                                                                                                                                                           | PA Nylon, stud or castor optional                                                                                                                                                        |  |  |
| ESD Version:                                                                                                                                                                                                                      | system resistance 10E5 ——10E8 Ω                                                                                                                                                          |  |  |
| Payment                                                                                                                                                                                                                           | T/T . West Union bank .Paypal . L/C                                                                                                                                                      |  |  |
| OEM/OEM                                                                                                                                                                                                                           | Yes .Custom designs are highly appreciated                                                                                                                                               |  |  |
| Samples time                                                                                                                                                                                                                      | mples time 5~7days after confirmed PP and PI                                                                                                                                             |  |  |
| Mass production                                                                                                                                                                                                                   | 15~18days according to quantity                                                                                                                                                          |  |  |
| Shipment                                                                                                                                                                                                                          | Vai our courier account / By sea of customer forwarder / DHL .FedEx / TNT /EMS /Air and so on                                                                                            |  |  |

## 脚垫/滑轮 <mark>可定制</mark>

厂家提供多款式定制,满足您的定制需求