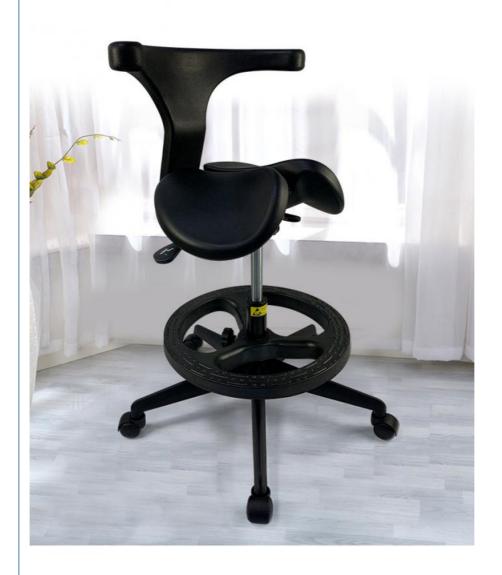

## Product Description

| Customized PU foam Self-Crust Saddle Seat Lab Chair with backrest                                                                                                                                                                 |                                                                                                                                                                                          |  |  |
|-----------------------------------------------------------------------------------------------------------------------------------------------------------------------------------------------------------------------------------|------------------------------------------------------------------------------------------------------------------------------------------------------------------------------------------|--|--|
| Details :ESD chairs / Industry Chairs / Anti-esd chairs /PU foam chairs /Lab chairs<br>Industry PU Chairs For Laboratory Workshop And Office ESD Anti-Static<br>Customized PU Foam Self-Crust Saddle Seat Lab Chair with backrest |                                                                                                                                                                                          |  |  |
| Material                                                                                                                                                                                                                          | Polyurethane( PU in short )                                                                                                                                                              |  |  |
| Artworks                                                                                                                                                                                                                          | Our design team make artwork for confirmation and suggest the best method. We can offer 3D design for customer's confirmation. We can develop the items according to customer's samples. |  |  |
| Processes                                                                                                                                                                                                                         | PU foaming method . (Customers can have theirs own request of the hardness ,colors ,size ,attachment and so on )                                                                         |  |  |
| Seat Size(w*d):                                                                                                                                                                                                                   |                                                                                                                                                                                          |  |  |
| Back Size(w*h):                                                                                                                                                                                                                   |                                                                                                                                                                                          |  |  |
| Finishing                                                                                                                                                                                                                         | Hand polish / Color filling /                                                                                                                                                            |  |  |
| Logo                                                                                                                                                                                                                              | Debossed logo / CMYK imprinting / Laser engraving /offset imprinting                                                                                                                     |  |  |
| Function:                                                                                                                                                                                                                         | Backrest forward and backward adjustment                                                                                                                                                 |  |  |
| Usage                                                                                                                                                                                                                             | For school / Office / laboratory /Hospital /Workshop production line/clear room                                                                                                          |  |  |
| Attachment :                                                                                                                                                                                                                      | Foot ring / Wheel / anti-static Metal conductive strip/                                                                                                                                  |  |  |
| Height<br>Adjustable<br>Range:                                                                                                                                                                                                    | 440-580mm(distance from seat to ground)                                                                                                                                                  |  |  |
| Ring:                                                                                                                                                                                                                             | Φ420mm/fixed on base                                                                                                                                                                     |  |  |
| Base:                                                                                                                                                                                                                             | Φ560mm /25mm High-quality cold-rolled steel pipe stamping forming. electroplating                                                                                                        |  |  |
| Wheels:                                                                                                                                                                                                                           | PA Nylon, stud or castor optional                                                                                                                                                        |  |  |
| ESD Version:                                                                                                                                                                                                                      | system resistance 10E5 ——10E8 Ω                                                                                                                                                          |  |  |
| Payment                                                                                                                                                                                                                           | T/T . West Union bank .Paypal . L/C                                                                                                                                                      |  |  |
| OEM/OEM                                                                                                                                                                                                                           | Yes .Custom designs are highly appreciated                                                                                                                                               |  |  |
| Samples time                                                                                                                                                                                                                      | mples time 5~7days after confirmed PP and PI                                                                                                                                             |  |  |
| Mass production                                                                                                                                                                                                                   | 15~18days according to quantity                                                                                                                                                          |  |  |
| Shipment                                                                                                                                                                                                                          | Vai our courier account / By sea of customer forwarder / DHL .FedEx / TNT /EMS /Air and so on                                                                                            |  |  |

# Annotate ergonomic design

| ITEM     | M03                             | FUNCTION | ANTI-STATIC,360DEGREE TURN |
|----------|---------------------------------|----------|----------------------------|
| GAS LIFT | SGS AUTHENTICATED PHEUMATIC ROD | Footring | Rugged and durable         |
| FEET     | WHEEL/PLASTIC MAT               | Cushion  | Anti-static PU             |