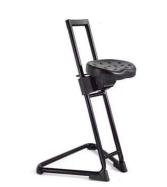

# Industrial Pu Ergonomic Laboratory Chairs Wheels High Chair For Laboratory

### **Product Specification**

PU • Material:

· Size: Customized Design Or Stock One

· Color: Black PU Chairs · Model: Style: Industrial 1 Piece • Quantity:

Seat Height: Can Accept Customer Design

Seat Width: 20 Inches Indoor . Usage: No · Armrests: Assembly Required: Yes . Seat Depth: 18 Inches Backrest Height: 20 Inches · Weight Capacity: 300 Lbs

# Product Description

| Anti-Static Pu Laboratory Chair With Wheels Snd Ergnomic Backrest                                                                                                                                                                                                 |                                                                                                                                                                                          |  |
|-------------------------------------------------------------------------------------------------------------------------------------------------------------------------------------------------------------------------------------------------------------------|------------------------------------------------------------------------------------------------------------------------------------------------------------------------------------------|--|
| Details :ESD chairs / Industry Chairs / Anti-esd chairs /PU foam chairs /Lab chairs<br>Clear Room ESD PU Foam Industrial Chairs<br>Versatile Usage Of Industry PU Anti-Static Chairs In Labs<br>Anti-Static Pu Laboratory Chair With Wheels Snd Ergnomic Backrest |                                                                                                                                                                                          |  |
|                                                                                                                                                                                                                                                                   | Polyurethane( PU in short )                                                                                                                                                              |  |
| Artworks                                                                                                                                                                                                                                                          | Our design team make artwork for confirmation and suggest the best method. We can offer 3D design for customer's confirmation. We can develop the items according to customer's samples. |  |
| Processes                                                                                                                                                                                                                                                         | PU foaming method . (Customers can have theirs own request of the hardness ,colors ,size ,attachment and so on )                                                                         |  |
| Seat Size(w*d):                                                                                                                                                                                                                                                   | 410*400mm                                                                                                                                                                                |  |
| Back Size(w*h):                                                                                                                                                                                                                                                   | 360*250mm                                                                                                                                                                                |  |
| Finishing                                                                                                                                                                                                                                                         | Hand polish / Color filling /                                                                                                                                                            |  |
| Logo                                                                                                                                                                                                                                                              | Debossed logo / CMYK imprinting / Laser engraving /offset imprinting                                                                                                                     |  |
| Function:                                                                                                                                                                                                                                                         | Backrest forward and backward adjustment                                                                                                                                                 |  |
| Usage                                                                                                                                                                                                                                                             | For school / Office / laboratory /Hospital /Workshop production line/clear room                                                                                                          |  |
| Attachment :                                                                                                                                                                                                                                                      | Foot ring / Wheel / anti-static Metal conductive strip/                                                                                                                                  |  |
| Height<br>Adjustable<br>Range:                                                                                                                                                                                                                                    | 440-580mm(distance from seat to ground)                                                                                                                                                  |  |
| Ring:                                                                                                                                                                                                                                                             | Φ420mm/fixed on base                                                                                                                                                                     |  |
| Base:                                                                                                                                                                                                                                                             | Φ560mm /25mm High-quality cold-rolled steel pipe stamping forming. electroplating                                                                                                        |  |
| Wheels:                                                                                                                                                                                                                                                           | PA Nylon, stud or castor optional                                                                                                                                                        |  |
| ESD Version:                                                                                                                                                                                                                                                      | system resistance 10E5 ——10E8 Ω                                                                                                                                                          |  |
| Payment                                                                                                                                                                                                                                                           | T/T . West Union bank .Paypal . L/C                                                                                                                                                      |  |
| OEM/OEM                                                                                                                                                                                                                                                           | Yes .Custom designs are highly appreciated                                                                                                                                               |  |
| Samples time                                                                                                                                                                                                                                                      | 5~7days after confirmed PP and PI                                                                                                                                                        |  |
| Mass production                                                                                                                                                                                                                                                   | 15~18days according to quantity                                                                                                                                                          |  |
| Shipment                                                                                                                                                                                                                                                          | Vai our courier account / By sea of customer forwarder / DHL .FedEx / TNT /EMS /Air and so on                                                                                            |  |