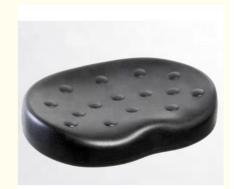

# Product Description

| Anti-Static Pu Laboratory Chair With Wheels Snd Ergnomic Backrest                                                                                                                                                                                                 |                                                                                                                                                                                          |  |
|-------------------------------------------------------------------------------------------------------------------------------------------------------------------------------------------------------------------------------------------------------------------|------------------------------------------------------------------------------------------------------------------------------------------------------------------------------------------|--|
| Details :ESD chairs / Industry Chairs / Anti-esd chairs /PU foam chairs /Lab chairs<br>Clear Room ESD PU Foam Industrial Chairs<br>Versatile Usage Of Industry PU Anti-Static Chairs In Labs<br>Anti-Static Pu Laboratory Chair With Wheels Snd Ergnomic Backrest |                                                                                                                                                                                          |  |
|                                                                                                                                                                                                                                                                   | Polyurethane( PU in short )                                                                                                                                                              |  |
| Artworks                                                                                                                                                                                                                                                          | Our design team make artwork for confirmation and suggest the best method. We can offer 3D design for customer's confirmation. We can develop the items according to customer's samples. |  |
| Processes                                                                                                                                                                                                                                                         | PU foaming method . (Customers can have theirs own request of the hardness ,colors ,size ,attachment and so on )                                                                         |  |
| Seat Size(w*d):                                                                                                                                                                                                                                                   | 410*400mm                                                                                                                                                                                |  |
| Back Size(w*h):                                                                                                                                                                                                                                                   | 360*250mm                                                                                                                                                                                |  |
| Finishing                                                                                                                                                                                                                                                         | Hand polish / Color filling /                                                                                                                                                            |  |
| Logo                                                                                                                                                                                                                                                              | Debossed logo / CMYK imprinting / Laser engraving /offset imprinting                                                                                                                     |  |
| Function:                                                                                                                                                                                                                                                         | Backrest forward and backward adjustment                                                                                                                                                 |  |
| Usage                                                                                                                                                                                                                                                             | For school / Office / laboratory /Hospital /Workshop production line/clear room                                                                                                          |  |
| Attachment :                                                                                                                                                                                                                                                      | Foot ring / Wheel / anti-static Metal conductive strip/                                                                                                                                  |  |
| Height<br>Adjustable<br>Range:                                                                                                                                                                                                                                    | 440-580mm(distance from seat to ground)                                                                                                                                                  |  |
| Ring:                                                                                                                                                                                                                                                             | Φ420mm/fixed on base                                                                                                                                                                     |  |
| Base:                                                                                                                                                                                                                                                             | Φ560mm /25mm High-quality cold-rolled steel pipe stamping forming. electroplating                                                                                                        |  |
| Wheels:                                                                                                                                                                                                                                                           | PA Nylon, stud or castor optional                                                                                                                                                        |  |
| ESD Version:                                                                                                                                                                                                                                                      | system resistance 10E5 ——10E8 Ω                                                                                                                                                          |  |
| Payment                                                                                                                                                                                                                                                           | T/T . West Union bank .Paypal . L/C                                                                                                                                                      |  |
| OEM/OEM                                                                                                                                                                                                                                                           | Yes .Custom designs are highly appreciated                                                                                                                                               |  |
| Samples time                                                                                                                                                                                                                                                      | 5~7days after confirmed PP and PI                                                                                                                                                        |  |
| Mass production                                                                                                                                                                                                                                                   | 15~18days according to quantity                                                                                                                                                          |  |
| Shipment                                                                                                                                                                                                                                                          | Vai our courier account / By sea of customer forwarder / DHL .FedEx / TNT /EMS /Air and so on                                                                                            |  |

## ANTI-STATIC INTEGRATED CUSHION

Integrated molding | anti-friction | water proof