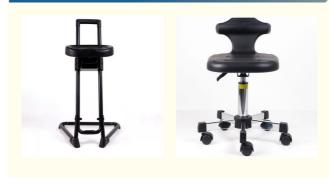

# Industrial Pu Ergonomic Laboratory Chairs Wheels High Chair For Laboratory

### **Product Specification**

PU • Material:

· Size: Customized Design Or Stock One

· Color: Black PU Chairs · Model: Style: Industrial 1 Piece • Quantity:

Seat Height: Can Accept Customer Design

Seat Width: 20 Inches Indoor . Usage: No · Armrests: Assembly Required: Yes . Seat Depth: 18 Inches Backrest Height: 20 Inches · Weight Capacity: 300 Lbs

# Product Description

| Anti-Static Pu Laboratory Chair With Wheels Snd Ergnomic Backrest                                                                                                                                                                                                 |                                                                                                                                                                                          |  |
|-------------------------------------------------------------------------------------------------------------------------------------------------------------------------------------------------------------------------------------------------------------------|------------------------------------------------------------------------------------------------------------------------------------------------------------------------------------------|--|
| Details :ESD chairs / Industry Chairs / Anti-esd chairs /PU foam chairs /Lab chairs<br>Clear Room ESD PU Foam Industrial Chairs<br>Versatile Usage Of Industry PU Anti-Static Chairs In Labs<br>Anti-Static Pu Laboratory Chair With Wheels Snd Ergnomic Backrest |                                                                                                                                                                                          |  |
|                                                                                                                                                                                                                                                                   | Polyurethane( PU in short )                                                                                                                                                              |  |
| Artworks                                                                                                                                                                                                                                                          | Our design team make artwork for confirmation and suggest the best method. We can offer 3D design for customer's confirmation. We can develop the items according to customer's samples. |  |
| Processes                                                                                                                                                                                                                                                         | PU foaming method . (Customers can have theirs own request of the hardness ,colors ,size ,attachment and so on )                                                                         |  |
| Seat Size(w*d):                                                                                                                                                                                                                                                   | 410*400mm                                                                                                                                                                                |  |
| Back Size(w*h):                                                                                                                                                                                                                                                   | 360*250mm                                                                                                                                                                                |  |
| Finishing                                                                                                                                                                                                                                                         | Hand polish / Color filling /                                                                                                                                                            |  |
| Logo                                                                                                                                                                                                                                                              | Debossed logo / CMYK imprinting / Laser engraving /offset imprinting                                                                                                                     |  |
| Function:                                                                                                                                                                                                                                                         | Backrest forward and backward adjustment                                                                                                                                                 |  |
| Usage                                                                                                                                                                                                                                                             | For school / Office / laboratory /Hospital /Workshop production line/clear room                                                                                                          |  |
| Attachment :                                                                                                                                                                                                                                                      | Foot ring / Wheel / anti-static Metal conductive strip/                                                                                                                                  |  |
| Height<br>Adjustable<br>Range:                                                                                                                                                                                                                                    | 440-580mm(distance from seat to ground)                                                                                                                                                  |  |
| Ring:                                                                                                                                                                                                                                                             | Φ420mm/fixed on base                                                                                                                                                                     |  |
| Base:                                                                                                                                                                                                                                                             | Φ560mm /25mm High-quality cold-rolled steel pipe stamping forming. electroplating                                                                                                        |  |
| Wheels:                                                                                                                                                                                                                                                           | PA Nylon, stud or castor optional                                                                                                                                                        |  |
| ESD Version:                                                                                                                                                                                                                                                      | system resistance 10E5 ——10E8 Ω                                                                                                                                                          |  |
| Payment                                                                                                                                                                                                                                                           | T/T . West Union bank .Paypal . L/C                                                                                                                                                      |  |
| OEM/OEM                                                                                                                                                                                                                                                           | Yes .Custom designs are highly appreciated                                                                                                                                               |  |
| Samples time                                                                                                                                                                                                                                                      | 5~7days after confirmed PP and PI                                                                                                                                                        |  |
| Mass production                                                                                                                                                                                                                                                   | 15~18days according to quantity                                                                                                                                                          |  |
| Shipment                                                                                                                                                                                                                                                          | Vai our courier account / By sea of customer forwarder / DHL .FedEx / TNT /EMS /Air and so on                                                                                            |  |