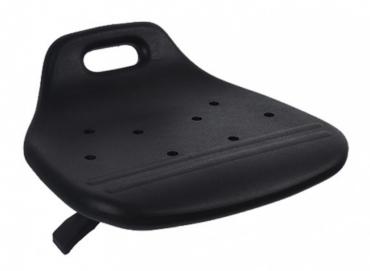

## ANTI-STATIC INTEGRATED CUSHION

Integrated molding | anti-friction | water proof