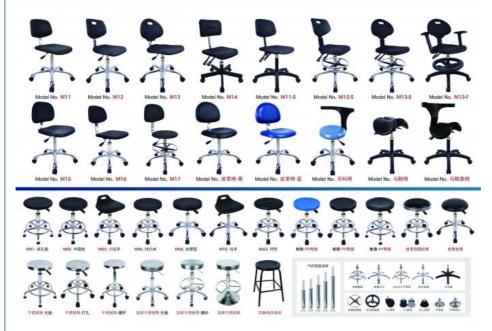

# Industrial Pu Ergonomic Laboratory Chairs Wheels High Chair For Laboratory

### **Product Specification**

PU • Material:

· Size: Customized Design Or Stock One

· Color: Black PU Chairs · Model: Style: Industrial 1 Piece • Quantity:

Seat Height: Can Accept Customer Design

Seat Width: 20 Inches Indoor . Usage: No · Armrests: Assembly Required: Yes . Seat Depth: 18 Inches Backrest Height: 20 Inches · Weight Capacity: 300 Lbs

# Product Description

| Anti-Static Pu Laboratory Chair With Wheels Snd Ergnomic Backrest                                                                                                                                                                                                 |                                                                                                                                                                                          |  |
|-------------------------------------------------------------------------------------------------------------------------------------------------------------------------------------------------------------------------------------------------------------------|------------------------------------------------------------------------------------------------------------------------------------------------------------------------------------------|--|
| Details :ESD chairs / Industry Chairs / Anti-esd chairs /PU foam chairs /Lab chairs<br>Clear Room ESD PU Foam Industrial Chairs<br>Versatile Usage Of Industry PU Anti-Static Chairs In Labs<br>Anti-Static Pu Laboratory Chair With Wheels Snd Ergnomic Backrest |                                                                                                                                                                                          |  |
|                                                                                                                                                                                                                                                                   | Polyurethane( PU in short )                                                                                                                                                              |  |
| Artworks                                                                                                                                                                                                                                                          | Our design team make artwork for confirmation and suggest the best method. We can offer 3D design for customer's confirmation. We can develop the items according to customer's samples. |  |
| Processes                                                                                                                                                                                                                                                         | PU foaming method . (Customers can have theirs own request of the hardness ,colors ,size ,attachment and so on )                                                                         |  |
| Seat Size(w*d):                                                                                                                                                                                                                                                   | 410*400mm                                                                                                                                                                                |  |
| Back Size(w*h):                                                                                                                                                                                                                                                   | 360*250mm                                                                                                                                                                                |  |
| Finishing                                                                                                                                                                                                                                                         | Hand polish / Color filling /                                                                                                                                                            |  |
| Logo                                                                                                                                                                                                                                                              | Debossed logo / CMYK imprinting / Laser engraving /offset imprinting                                                                                                                     |  |
| Function:                                                                                                                                                                                                                                                         | Backrest forward and backward adjustment                                                                                                                                                 |  |
| Usage                                                                                                                                                                                                                                                             | For school / Office / laboratory /Hospital /Workshop production line/clear room                                                                                                          |  |
| Attachment :                                                                                                                                                                                                                                                      | Foot ring / Wheel / anti-static Metal conductive strip/                                                                                                                                  |  |
| Height<br>Adjustable<br>Range:                                                                                                                                                                                                                                    | 440-580mm(distance from seat to ground)                                                                                                                                                  |  |
| Ring:                                                                                                                                                                                                                                                             | Φ420mm/fixed on base                                                                                                                                                                     |  |
| Base:                                                                                                                                                                                                                                                             | Φ560mm /25mm High-quality cold-rolled steel pipe stamping forming. electroplating                                                                                                        |  |
| Wheels:                                                                                                                                                                                                                                                           | PA Nylon, stud or castor optional                                                                                                                                                        |  |
| ESD Version:                                                                                                                                                                                                                                                      | system resistance 10E5 ——10E8 Ω                                                                                                                                                          |  |
| Payment                                                                                                                                                                                                                                                           | T/T . West Union bank .Paypal . L/C                                                                                                                                                      |  |
| OEM/OEM                                                                                                                                                                                                                                                           | Yes .Custom designs are highly appreciated                                                                                                                                               |  |
| Samples time                                                                                                                                                                                                                                                      | 5~7days after confirmed PP and PI                                                                                                                                                        |  |
| Mass production                                                                                                                                                                                                                                                   | 15~18days according to quantity                                                                                                                                                          |  |
| Shipment                                                                                                                                                                                                                                                          | Vai our courier account / By sea of customer forwarder / DHL .FedEx / TNT /EMS /Air and so on                                                                                            |  |