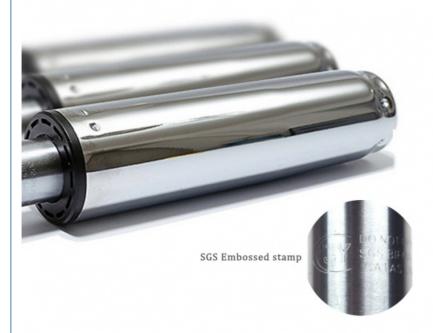

## SGS AUTHENTICATED EXPLOSION PROOF PNEUMATIC ROD

Thickness:2mm Professional testing|safety and durable