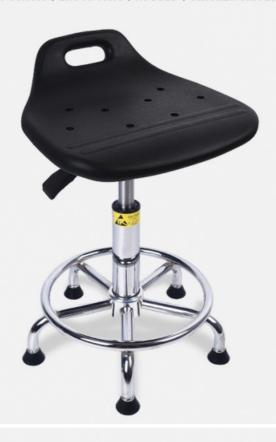

# Product Description

| Anti-Static Pu Laboratory Chair With Wheels Snd Ergnomic Backrest                                                                                                                                                                                                 |                                                                                                                                                                                          |  |
|-------------------------------------------------------------------------------------------------------------------------------------------------------------------------------------------------------------------------------------------------------------------|------------------------------------------------------------------------------------------------------------------------------------------------------------------------------------------|--|
| Details :ESD chairs / Industry Chairs / Anti-esd chairs /PU foam chairs /Lab chairs<br>Clear Room ESD PU Foam Industrial Chairs<br>Versatile Usage Of Industry PU Anti-Static Chairs In Labs<br>Anti-Static Pu Laboratory Chair With Wheels Snd Ergnomic Backrest |                                                                                                                                                                                          |  |
|                                                                                                                                                                                                                                                                   | Polyurethane( PU in short )                                                                                                                                                              |  |
| Artworks                                                                                                                                                                                                                                                          | Our design team make artwork for confirmation and suggest the best method. We can offer 3D design for customer's confirmation. We can develop the items according to customer's samples. |  |
| Processes                                                                                                                                                                                                                                                         | PU foaming method . (Customers can have theirs own request of the hardness ,colors ,size ,attachment and so on )                                                                         |  |
| Seat Size(w*d):                                                                                                                                                                                                                                                   | 410*400mm                                                                                                                                                                                |  |
| Back Size(w*h):                                                                                                                                                                                                                                                   | 360*250mm                                                                                                                                                                                |  |
| Finishing                                                                                                                                                                                                                                                         | Hand polish / Color filling /                                                                                                                                                            |  |
| Logo                                                                                                                                                                                                                                                              | Debossed logo / CMYK imprinting / Laser engraving /offset imprinting                                                                                                                     |  |
| Function:                                                                                                                                                                                                                                                         | Backrest forward and backward adjustment                                                                                                                                                 |  |
| Usage                                                                                                                                                                                                                                                             | For school / Office / laboratory /Hospital /Workshop production line/clear room                                                                                                          |  |
| Attachment :                                                                                                                                                                                                                                                      | Foot ring / Wheel / anti-static Metal conductive strip/                                                                                                                                  |  |
| Height<br>Adjustable<br>Range:                                                                                                                                                                                                                                    | 440-580mm(distance from seat to ground)                                                                                                                                                  |  |
| Ring:                                                                                                                                                                                                                                                             | Φ420mm/fixed on base                                                                                                                                                                     |  |
| Base:                                                                                                                                                                                                                                                             | Φ560mm /25mm High-quality cold-rolled steel pipe stamping forming. electroplating                                                                                                        |  |
| Wheels:                                                                                                                                                                                                                                                           | PA Nylon, stud or castor optional                                                                                                                                                        |  |
| ESD Version:                                                                                                                                                                                                                                                      | system resistance 10E5 ——10E8 Ω                                                                                                                                                          |  |
| Payment                                                                                                                                                                                                                                                           | T/T . West Union bank .Paypal . L/C                                                                                                                                                      |  |
| OEM/OEM                                                                                                                                                                                                                                                           | Yes .Custom designs are highly appreciated                                                                                                                                               |  |
| Samples time                                                                                                                                                                                                                                                      | 5~7days after confirmed PP and PI                                                                                                                                                        |  |
| Mass production                                                                                                                                                                                                                                                   | 15~18days according to quantity                                                                                                                                                          |  |
| Shipment                                                                                                                                                                                                                                                          | Vai our courier account / By sea of customer forwarder / DHL .FedEx / TNT /EMS /Air and so on                                                                                            |  |

# ANTI-STATIC HANDLE PU CHAIR

ANTI-STATIC | ERGONOMIC | RUGGED | THICKER MATERIAL

## SGS AUTHENTICATED EXPLOSION PROOF PNEUMATIC ROD

Thickness:2mm Professional testing|safety and durable