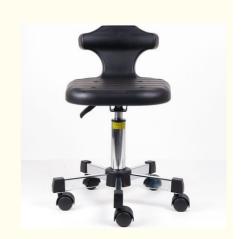

# **ODM Adjustable Height Laboratory Stool Chair Dental Lab Chairs With Backrest**

### **Product Specification**

PU • Material:

· Size: Customized Design Or Stock One

· Color: Black PU Chairs · Model: Style: Industrial 1 Piece • Quantity:

Seat Height: Can Accept Customer Design

Seat Width: 20 Inches Indoor . Usage: No · Armrests: Assembly Required: Yes . Seat Depth: 18 Inches Backrest Height: 20 Inches · Weight Capacity: 300 Lbs

Highlight: **ODM** laboratory stool chair,