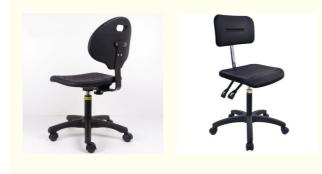

### More Images

# Product Description

| Adjustable ESD PU Foam Lab Chairs Anti-Static Chairs With Backrest                                                                                                                                                                                                             |                                                                                                                                                                                          |  |
|--------------------------------------------------------------------------------------------------------------------------------------------------------------------------------------------------------------------------------------------------------------------------------|------------------------------------------------------------------------------------------------------------------------------------------------------------------------------------------|--|
| Details :ESD chairs / Industry Chairs / Anti-esd chairs /PU foam chairs /Lab chairs<br>Clear Room ESD PU Foam Industrial Chairs<br>Adjustable ESD PU Foam Industrial Chairs Lab Chairs Anti-Static Chairs<br>Anti-Static Pu Laboratory Chair With Wheels Snd Ergnomic Backrest |                                                                                                                                                                                          |  |
|                                                                                                                                                                                                                                                                                | Polyurethane( PU in short )                                                                                                                                                              |  |
| Artworks                                                                                                                                                                                                                                                                       | Our design team make artwork for confirmation and suggest the best method. We can offer 3D design for customer's confirmation. We can develop the items according to customer's samples. |  |
| Processes                                                                                                                                                                                                                                                                      | PU foaming method . (Customers can have theirs own request of the hardness ,colors ,size ,attachment and so on )                                                                         |  |
| Seat Size(w*d):                                                                                                                                                                                                                                                                | 410*400mm                                                                                                                                                                                |  |
| Back Size(w*h):                                                                                                                                                                                                                                                                | 360*250mm                                                                                                                                                                                |  |
| Finishing                                                                                                                                                                                                                                                                      | Hand polish / Color filling /                                                                                                                                                            |  |
| Logo                                                                                                                                                                                                                                                                           | Debossed logo / CMYK imprinting / Laser engraving /offset imprinting                                                                                                                     |  |
| Function:                                                                                                                                                                                                                                                                      | Backrest forward and backward adjustment                                                                                                                                                 |  |
| Usage                                                                                                                                                                                                                                                                          | For school / Office / laboratory /Hospital /Workshop production line/clear room                                                                                                          |  |
| Attachment :                                                                                                                                                                                                                                                                   | Foot ring / Wheel / anti-static Metal conductive strip/                                                                                                                                  |  |
| Height<br>Adjustable<br>Range:                                                                                                                                                                                                                                                 | 440-580mm(distance from seat to ground)                                                                                                                                                  |  |
| Ring:                                                                                                                                                                                                                                                                          | Φ420mm/fixed on base                                                                                                                                                                     |  |
| Base:                                                                                                                                                                                                                                                                          | Φ560mm /25mm High-quality cold-rolled steel pipe stamping forming. electroplating                                                                                                        |  |
| Wheels:                                                                                                                                                                                                                                                                        | PA Nylon, stud or castor optional                                                                                                                                                        |  |
| ESD Version:                                                                                                                                                                                                                                                                   | system resistance 10E5 ——10E8 Ω                                                                                                                                                          |  |
| Payment                                                                                                                                                                                                                                                                        | T/T . West Union bank .Paypal . L/C                                                                                                                                                      |  |
| OEM/OEM                                                                                                                                                                                                                                                                        | Yes .Custom designs are highly appreciated                                                                                                                                               |  |
| Samples time                                                                                                                                                                                                                                                                   | 5~7days after confirmed PP and PI                                                                                                                                                        |  |
| Mass production                                                                                                                                                                                                                                                                | 15~18days according to quantity                                                                                                                                                          |  |
| Shipment                                                                                                                                                                                                                                                                       | Vai our courier account / By sea of customer forwarder / DHL .FedEx / TNT /EMS /Air and so on                                                                                            |  |