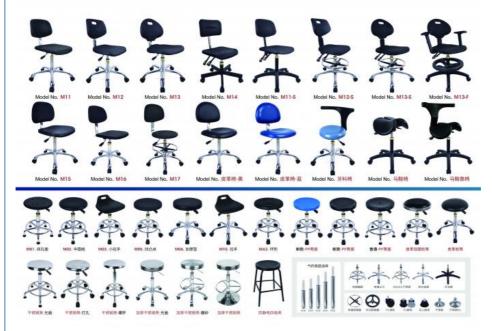

### **Product Specification**

PU • Material:

· Size: Customized Design Or Stock One

· Color: Black PU Chairs · Model: Style: Industrial 1 Piece • Quantity:

Seat Height: Can Accept Customer Design

Seat Width: 20 Inches Indoor . Usage: No · Armrests: Assembly Required: Yes . Seat Depth: 18 Inches Backrest Height: 20 Inches · Weight Capacity: 300 Lbs

# Product Description

| Adjustable ESD PU Foam Lab Chairs Anti-Static Chairs With Backrest                                                                                                                                                                                                             |                                                                                                                                                                                          |  |
|--------------------------------------------------------------------------------------------------------------------------------------------------------------------------------------------------------------------------------------------------------------------------------|------------------------------------------------------------------------------------------------------------------------------------------------------------------------------------------|--|
| Details :ESD chairs / Industry Chairs / Anti-esd chairs /PU foam chairs /Lab chairs<br>Clear Room ESD PU Foam Industrial Chairs<br>Adjustable ESD PU Foam Industrial Chairs Lab Chairs Anti-Static Chairs<br>Anti-Static Pu Laboratory Chair With Wheels Snd Ergnomic Backrest |                                                                                                                                                                                          |  |
|                                                                                                                                                                                                                                                                                | Polyurethane( PU in short )                                                                                                                                                              |  |
| Artworks                                                                                                                                                                                                                                                                       | Our design team make artwork for confirmation and suggest the best method. We can offer 3D design for customer's confirmation. We can develop the items according to customer's samples. |  |
| Processes                                                                                                                                                                                                                                                                      | PU foaming method . (Customers can have theirs own request of the hardness ,colors ,size ,attachment and so on )                                                                         |  |
| Seat Size(w*d):                                                                                                                                                                                                                                                                | 410*400mm                                                                                                                                                                                |  |
| Back Size(w*h):                                                                                                                                                                                                                                                                | 360*250mm                                                                                                                                                                                |  |
| Finishing                                                                                                                                                                                                                                                                      | Hand polish / Color filling /                                                                                                                                                            |  |
| Logo                                                                                                                                                                                                                                                                           | Debossed logo / CMYK imprinting / Laser engraving /offset imprinting                                                                                                                     |  |
| Function:                                                                                                                                                                                                                                                                      | Backrest forward and backward adjustment                                                                                                                                                 |  |
| Usage                                                                                                                                                                                                                                                                          | For school / Office / laboratory /Hospital /Workshop production line/clear room                                                                                                          |  |
| Attachment :                                                                                                                                                                                                                                                                   | Foot ring / Wheel / anti-static Metal conductive strip/                                                                                                                                  |  |
| Height<br>Adjustable<br>Range:                                                                                                                                                                                                                                                 | 440-580mm(distance from seat to ground)                                                                                                                                                  |  |
| Ring:                                                                                                                                                                                                                                                                          | Φ420mm/fixed on base                                                                                                                                                                     |  |
| Base:                                                                                                                                                                                                                                                                          | Φ560mm /25mm High-quality cold-rolled steel pipe stamping forming. electroplating                                                                                                        |  |
| Wheels:                                                                                                                                                                                                                                                                        | PA Nylon, stud or castor optional                                                                                                                                                        |  |
| ESD Version:                                                                                                                                                                                                                                                                   | system resistance 10E5 ——10E8 Ω                                                                                                                                                          |  |
| Payment                                                                                                                                                                                                                                                                        | T/T . West Union bank .Paypal . L/C                                                                                                                                                      |  |
| OEM/OEM                                                                                                                                                                                                                                                                        | Yes .Custom designs are highly appreciated                                                                                                                                               |  |
| Samples time                                                                                                                                                                                                                                                                   | 5~7days after confirmed PP and PI                                                                                                                                                        |  |
| Mass production                                                                                                                                                                                                                                                                | 15~18days according to quantity                                                                                                                                                          |  |
| Shipment                                                                                                                                                                                                                                                                       | Vai our courier account / By sea of customer forwarder / DHL .FedEx / TNT /EMS /Air and so on                                                                                            |  |