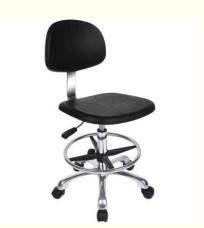

# Product Description

| Adjustable ESD PU Foam Lab Chairs Anti-Static Chairs With Backrest                                                                                                                                                                                                             |                                                                                                                                                                                          |  |
|--------------------------------------------------------------------------------------------------------------------------------------------------------------------------------------------------------------------------------------------------------------------------------|------------------------------------------------------------------------------------------------------------------------------------------------------------------------------------------|--|
| Details :ESD chairs / Industry Chairs / Anti-esd chairs /PU foam chairs /Lab chairs<br>Clear Room ESD PU Foam Industrial Chairs<br>Adjustable ESD PU Foam Industrial Chairs Lab Chairs Anti-Static Chairs<br>Anti-Static Pu Laboratory Chair With Wheels Snd Ergnomic Backrest |                                                                                                                                                                                          |  |
|                                                                                                                                                                                                                                                                                | Polyurethane( PU in short )                                                                                                                                                              |  |
| Artworks                                                                                                                                                                                                                                                                       | Our design team make artwork for confirmation and suggest the best method. We can offer 3D design for customer's confirmation. We can develop the items according to customer's samples. |  |
| Processes                                                                                                                                                                                                                                                                      | PU foaming method . (Customers can have theirs own request of the hardness ,colors ,size ,attachment and so on )                                                                         |  |
| Seat Size(w*d):                                                                                                                                                                                                                                                                | 410*400mm                                                                                                                                                                                |  |
| Back Size(w*h):                                                                                                                                                                                                                                                                | 360*250mm                                                                                                                                                                                |  |
| Finishing                                                                                                                                                                                                                                                                      | Hand polish / Color filling /                                                                                                                                                            |  |
| Logo                                                                                                                                                                                                                                                                           | Debossed logo / CMYK imprinting / Laser engraving /offset imprinting                                                                                                                     |  |
| Function:                                                                                                                                                                                                                                                                      | Backrest forward and backward adjustment                                                                                                                                                 |  |
| Usage                                                                                                                                                                                                                                                                          | For school / Office / laboratory /Hospital /Workshop production line/clear room                                                                                                          |  |
| Attachment :                                                                                                                                                                                                                                                                   | Foot ring / Wheel / anti-static Metal conductive strip/                                                                                                                                  |  |
| Height<br>Adjustable<br>Range:                                                                                                                                                                                                                                                 | 440-580mm(distance from seat to ground)                                                                                                                                                  |  |
| Ring:                                                                                                                                                                                                                                                                          | Φ420mm/fixed on base                                                                                                                                                                     |  |
| Base:                                                                                                                                                                                                                                                                          | Φ560mm /25mm High-quality cold-rolled steel pipe stamping forming. electroplating                                                                                                        |  |
| Wheels:                                                                                                                                                                                                                                                                        | PA Nylon, stud or castor optional                                                                                                                                                        |  |
| ESD Version:                                                                                                                                                                                                                                                                   | system resistance 10E5 ——10E8 Ω                                                                                                                                                          |  |
| Payment                                                                                                                                                                                                                                                                        | T/T . West Union bank .Paypal . L/C                                                                                                                                                      |  |
| OEM/OEM                                                                                                                                                                                                                                                                        | Yes .Custom designs are highly appreciated                                                                                                                                               |  |
| Samples time                                                                                                                                                                                                                                                                   | 5~7days after confirmed PP and PI                                                                                                                                                        |  |
| Mass production                                                                                                                                                                                                                                                                | 15~18days according to quantity                                                                                                                                                          |  |
| Shipment                                                                                                                                                                                                                                                                       | Vai our courier account / By sea of customer forwarder / DHL .FedEx / TNT /EMS /Air and so on                                                                                            |  |

## ANTI-STATIC INTEGRATED CUSHION

Integrated molding | anti-friction | water proof