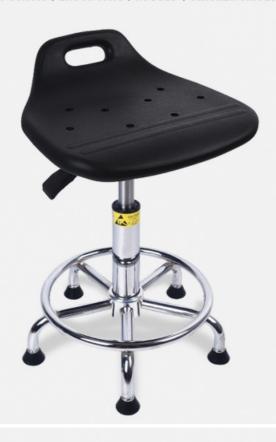

# ANTI-STATIC HANDLE PU CHAIR

ANTI-STATIC | ERGONOMIC | RUGGED | THICKER MATERIAL

## ANTI-STATIC INTEGRATED CUSHION

Integrated molding | anti-friction | water proof

## SGS AUTHENTICATED EXPLOSION PROOF PNEUMATIC ROD

Thickness:2mm Professional testing|safety and durable