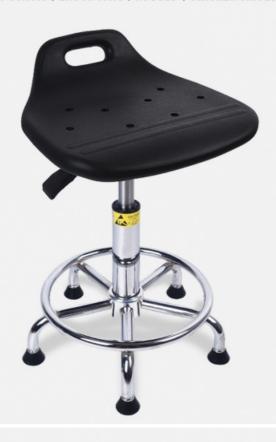

## ANTI-STATIC HANDLE PU CHAIR

ANTI-STATIC | ERGONOMIC | RUGGED | THICKER MATERIAL

## ANTI-STATIC INTEGRATED CUSHION

Integrated molding | anti-friction | water proof

## SGS AUTHENTICATED EXPLOSION PROOF PNEUMATIC ROD

Thickness:2mm Professional testing|safety and durable