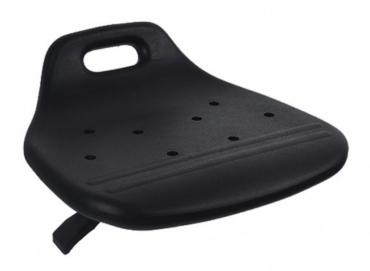

# Industrial Ergonomic Backrest PU Leather Chair Hospital 300lb Lab Chairs With Wheels

#### **Product Specification**

Material: PU

• Size: Customized Design Or Stock One

Color: Black
Model: PU Chairs
Style: Industrial
Quantity: 1 Piece

Seat Height: Can Accept Customer Design

Seat Width: 20 Inches
Usage: Indoor
Armrests: No
Assembly Required: Yes
Seat Depth: 18 Inches
Backrest Height: 20 Inches
Weight Capacity: 300 Lbs

## Product Description

| Polyurethane Foam Industrial Chairs with Wheels and Ergonomic Backrest for Hospital                                                                                                                                                                                                     |                                                                                                                                                                                          |  |
|-----------------------------------------------------------------------------------------------------------------------------------------------------------------------------------------------------------------------------------------------------------------------------------------|------------------------------------------------------------------------------------------------------------------------------------------------------------------------------------------|--|
| Details :ESD chairs / Industry Chairs / Anti-esd chairs /PU foam chairs /Lab chairs<br>Clear Room ESD PU Foam Industrial Chairs<br>Adjustable ESD PU Foam Industrial Chairs Lab Chairs Anti-Static Chairs<br>Polyurethane Foam Industrial Chairs with Wheels and Ergonomic Backrest for |                                                                                                                                                                                          |  |
| Hospital                                                                                                                                                                                                                                                                                | -                                                                                                                                                                                        |  |
| Material                                                                                                                                                                                                                                                                                | Polyurethane( PU in short )                                                                                                                                                              |  |
| Artworks                                                                                                                                                                                                                                                                                | Our design team make artwork for confirmation and suggest the best method. We can offer 3D design for customer's confirmation. We can develop the items according to customer's samples. |  |
| Processes                                                                                                                                                                                                                                                                               | PU foaming method . (Customers can have theirs own request of the hardness ,colors ,size ,attachment and so on )                                                                         |  |
| Seat Size(w*d):                                                                                                                                                                                                                                                                         | 410*400mm                                                                                                                                                                                |  |
| Back Size(w*h):                                                                                                                                                                                                                                                                         | 360*250mm                                                                                                                                                                                |  |
| Finishing                                                                                                                                                                                                                                                                               | Hand polish / Color filling /                                                                                                                                                            |  |
| Logo                                                                                                                                                                                                                                                                                    | Debossed logo / CMYK imprinting / Laser engraving /offset imprinting                                                                                                                     |  |
| Function:                                                                                                                                                                                                                                                                               | Backrest forward and backward adjustment                                                                                                                                                 |  |
| Usage                                                                                                                                                                                                                                                                                   | For school / Office / laboratory /Hospital /Workshop production line/clear room                                                                                                          |  |
| Attachment :                                                                                                                                                                                                                                                                            | Foot ring / Wheel / anti-static Metal conductive strip/                                                                                                                                  |  |
| Height<br>Adjustable<br>Range:                                                                                                                                                                                                                                                          | 440-580mm(distance from seat to ground)                                                                                                                                                  |  |
| Ring:                                                                                                                                                                                                                                                                                   | Φ420mm/fixed on base                                                                                                                                                                     |  |
| Base:                                                                                                                                                                                                                                                                                   | Φ560mm /25mm High-quality cold-rolled steel pipe stamping forming. electroplating                                                                                                        |  |
| Wheels:                                                                                                                                                                                                                                                                                 | PA Nylon, stud or castor optional                                                                                                                                                        |  |
| ESD Version:                                                                                                                                                                                                                                                                            | system resistance 10E5 ——10E8 Ω                                                                                                                                                          |  |
| Payment                                                                                                                                                                                                                                                                                 | T/T . West Union bank .Paypal . L/C                                                                                                                                                      |  |
| OEM/OEM                                                                                                                                                                                                                                                                                 | Yes .Custom designs are highly appreciated                                                                                                                                               |  |
|                                                                                                                                                                                                                                                                                         | 5~7days after confirmed PP and PI                                                                                                                                                        |  |
| Mass production                                                                                                                                                                                                                                                                         | 15~18days according to quantity                                                                                                                                                          |  |
| Shipment                                                                                                                                                                                                                                                                                | Vai our courier account / By sea of customer forwarder / DHL .FedEx / TNT /EMS /Air and so on                                                                                            |  |