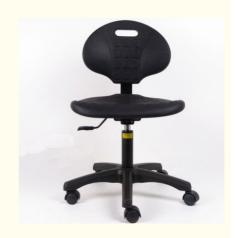

## Product Description

| Polyurethane Foam Industrial Chairs with Wheels and Ergonomic Backrest for Hospital                                                                                                                                                                                                     |                                                                                                                                                                                          |  |
|-----------------------------------------------------------------------------------------------------------------------------------------------------------------------------------------------------------------------------------------------------------------------------------------|------------------------------------------------------------------------------------------------------------------------------------------------------------------------------------------|--|
| Details :ESD chairs / Industry Chairs / Anti-esd chairs /PU foam chairs /Lab chairs<br>Clear Room ESD PU Foam Industrial Chairs<br>Adjustable ESD PU Foam Industrial Chairs Lab Chairs Anti-Static Chairs<br>Polyurethane Foam Industrial Chairs with Wheels and Ergonomic Backrest for |                                                                                                                                                                                          |  |
| Hospital                                                                                                                                                                                                                                                                                | -                                                                                                                                                                                        |  |
| Material                                                                                                                                                                                                                                                                                | Polyurethane( PU in short )                                                                                                                                                              |  |
| Artworks                                                                                                                                                                                                                                                                                | Our design team make artwork for confirmation and suggest the best method. We can offer 3D design for customer's confirmation. We can develop the items according to customer's samples. |  |
| Processes                                                                                                                                                                                                                                                                               | PU foaming method . (Customers can have theirs own request of the hardness ,colors ,size ,attachment and so on )                                                                         |  |
| Seat Size(w*d):                                                                                                                                                                                                                                                                         | 410*400mm                                                                                                                                                                                |  |
| Back Size(w*h):                                                                                                                                                                                                                                                                         | 360*250mm                                                                                                                                                                                |  |
| Finishing                                                                                                                                                                                                                                                                               | Hand polish / Color filling /                                                                                                                                                            |  |
| Logo                                                                                                                                                                                                                                                                                    | Debossed logo / CMYK imprinting / Laser engraving /offset imprinting                                                                                                                     |  |
| Function:                                                                                                                                                                                                                                                                               | Backrest forward and backward adjustment                                                                                                                                                 |  |
| Usage                                                                                                                                                                                                                                                                                   | For school / Office / laboratory /Hospital /Workshop production line/clear room                                                                                                          |  |
| Attachment :                                                                                                                                                                                                                                                                            | Foot ring / Wheel / anti-static Metal conductive strip/                                                                                                                                  |  |
| Height<br>Adjustable<br>Range:                                                                                                                                                                                                                                                          | 440-580mm(distance from seat to ground)                                                                                                                                                  |  |
| Ring:                                                                                                                                                                                                                                                                                   | Φ420mm/fixed on base                                                                                                                                                                     |  |
| Base:                                                                                                                                                                                                                                                                                   | Φ560mm /25mm High-quality cold-rolled steel pipe stamping forming. electroplating                                                                                                        |  |
| Wheels:                                                                                                                                                                                                                                                                                 | PA Nylon, stud or castor optional                                                                                                                                                        |  |
| ESD Version:                                                                                                                                                                                                                                                                            | system resistance 10E5 ——10E8 Ω                                                                                                                                                          |  |
| Payment                                                                                                                                                                                                                                                                                 | T/T . West Union bank .Paypal . L/C                                                                                                                                                      |  |
| OEM/OEM                                                                                                                                                                                                                                                                                 | Yes .Custom designs are highly appreciated                                                                                                                                               |  |
|                                                                                                                                                                                                                                                                                         | 5~7days after confirmed PP and PI                                                                                                                                                        |  |
| Mass production                                                                                                                                                                                                                                                                         | 15~18days according to quantity                                                                                                                                                          |  |
| Shipment                                                                                                                                                                                                                                                                                | Vai our courier account / By sea of customer forwarder / DHL .FedEx / TNT /EMS /Air and so on                                                                                            |  |

## ANTI-STATIC HANDLE PU CHAIR

ANTI-STATIC | ERGONOMIC | RUGGED | THICKER MATERIAL