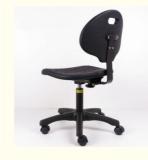

## Product Description

| Polyurethane Foam Industrial Chairs with Wheels and Ergonomic Backrest for Hospital                                                                                                                                                                                                     |                                                                                                                                                                                          |  |
|-----------------------------------------------------------------------------------------------------------------------------------------------------------------------------------------------------------------------------------------------------------------------------------------|------------------------------------------------------------------------------------------------------------------------------------------------------------------------------------------|--|
| Details :ESD chairs / Industry Chairs / Anti-esd chairs /PU foam chairs /Lab chairs<br>Clear Room ESD PU Foam Industrial Chairs<br>Adjustable ESD PU Foam Industrial Chairs Lab Chairs Anti-Static Chairs<br>Polyurethane Foam Industrial Chairs with Wheels and Ergonomic Backrest for |                                                                                                                                                                                          |  |
| Hospital                                                                                                                                                                                                                                                                                | -                                                                                                                                                                                        |  |
| Material                                                                                                                                                                                                                                                                                | Polyurethane( PU in short )                                                                                                                                                              |  |
| Artworks                                                                                                                                                                                                                                                                                | Our design team make artwork for confirmation and suggest the best method. We can offer 3D design for customer's confirmation. We can develop the items according to customer's samples. |  |
| Processes                                                                                                                                                                                                                                                                               | PU foaming method . (Customers can have theirs own request of the hardness ,colors ,size ,attachment and so on )                                                                         |  |
| Seat Size(w*d):                                                                                                                                                                                                                                                                         | 410*400mm                                                                                                                                                                                |  |
| Back Size(w*h):                                                                                                                                                                                                                                                                         | 360*250mm                                                                                                                                                                                |  |
| Finishing                                                                                                                                                                                                                                                                               | Hand polish / Color filling /                                                                                                                                                            |  |
| Logo                                                                                                                                                                                                                                                                                    | Debossed logo / CMYK imprinting / Laser engraving /offset imprinting                                                                                                                     |  |
| Function:                                                                                                                                                                                                                                                                               | Backrest forward and backward adjustment                                                                                                                                                 |  |
| Usage                                                                                                                                                                                                                                                                                   | For school / Office / laboratory /Hospital /Workshop production line/clear room                                                                                                          |  |
| Attachment :                                                                                                                                                                                                                                                                            | Foot ring / Wheel / anti-static Metal conductive strip/                                                                                                                                  |  |
| Height<br>Adjustable<br>Range:                                                                                                                                                                                                                                                          | 440-580mm(distance from seat to ground)                                                                                                                                                  |  |
| Ring:                                                                                                                                                                                                                                                                                   | Φ420mm/fixed on base                                                                                                                                                                     |  |
| Base:                                                                                                                                                                                                                                                                                   | Φ560mm /25mm High-quality cold-rolled steel pipe stamping forming. electroplating                                                                                                        |  |
| Wheels:                                                                                                                                                                                                                                                                                 | PA Nylon, stud or castor optional                                                                                                                                                        |  |
| ESD Version:                                                                                                                                                                                                                                                                            | system resistance 10E5 ——10E8 Ω                                                                                                                                                          |  |
| Payment                                                                                                                                                                                                                                                                                 | T/T . West Union bank .Paypal . L/C                                                                                                                                                      |  |
| OEM/OEM                                                                                                                                                                                                                                                                                 | Yes .Custom designs are highly appreciated                                                                                                                                               |  |
|                                                                                                                                                                                                                                                                                         | 5~7days after confirmed PP and PI                                                                                                                                                        |  |
| Mass production                                                                                                                                                                                                                                                                         | 15~18days according to quantity                                                                                                                                                          |  |
| Shipment                                                                                                                                                                                                                                                                                | Vai our courier account / By sea of customer forwarder / DHL .FedEx / TNT /EMS /Air and so on                                                                                            |  |

## SGS AUTHENTICATED EXPLOSION PROOF PNEUMATIC ROD

Thickness:2mm Professional testing|safety and durable