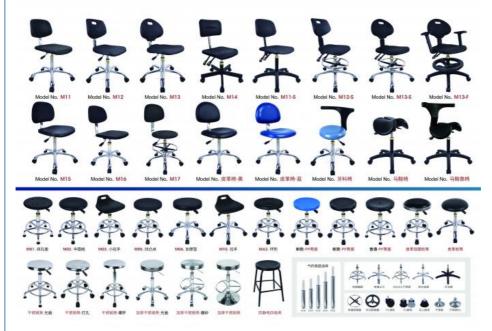

### More Images

## Product Description

| Polyurethane Foam Industrial Chairs with Wheels and Ergonomic Backrest for Hospital                                                                                                                                                                                                     |                                                                                                                                                                                          |  |
|-----------------------------------------------------------------------------------------------------------------------------------------------------------------------------------------------------------------------------------------------------------------------------------------|------------------------------------------------------------------------------------------------------------------------------------------------------------------------------------------|--|
| Details :ESD chairs / Industry Chairs / Anti-esd chairs /PU foam chairs /Lab chairs<br>Clear Room ESD PU Foam Industrial Chairs<br>Adjustable ESD PU Foam Industrial Chairs Lab Chairs Anti-Static Chairs<br>Polyurethane Foam Industrial Chairs with Wheels and Ergonomic Backrest for |                                                                                                                                                                                          |  |
| Hospital                                                                                                                                                                                                                                                                                | -                                                                                                                                                                                        |  |
| Material                                                                                                                                                                                                                                                                                | Polyurethane( PU in short )                                                                                                                                                              |  |
| Artworks                                                                                                                                                                                                                                                                                | Our design team make artwork for confirmation and suggest the best method. We can offer 3D design for customer's confirmation. We can develop the items according to customer's samples. |  |
| Processes                                                                                                                                                                                                                                                                               | PU foaming method . (Customers can have theirs own request of the hardness ,colors ,size ,attachment and so on )                                                                         |  |
| Seat Size(w*d):                                                                                                                                                                                                                                                                         | 410*400mm                                                                                                                                                                                |  |
| Back Size(w*h):                                                                                                                                                                                                                                                                         | 360*250mm                                                                                                                                                                                |  |
| Finishing                                                                                                                                                                                                                                                                               | Hand polish / Color filling /                                                                                                                                                            |  |
| Logo                                                                                                                                                                                                                                                                                    | Debossed logo / CMYK imprinting / Laser engraving /offset imprinting                                                                                                                     |  |
| Function:                                                                                                                                                                                                                                                                               | Backrest forward and backward adjustment                                                                                                                                                 |  |
| Usage                                                                                                                                                                                                                                                                                   | For school / Office / laboratory /Hospital /Workshop production line/clear room                                                                                                          |  |
| Attachment :                                                                                                                                                                                                                                                                            | Foot ring / Wheel / anti-static Metal conductive strip/                                                                                                                                  |  |
| Height<br>Adjustable<br>Range:                                                                                                                                                                                                                                                          | 440-580mm(distance from seat to ground)                                                                                                                                                  |  |
| Ring:                                                                                                                                                                                                                                                                                   | Φ420mm/fixed on base                                                                                                                                                                     |  |
| Base:                                                                                                                                                                                                                                                                                   | Φ560mm /25mm High-quality cold-rolled steel pipe stamping forming. electroplating                                                                                                        |  |
| Wheels:                                                                                                                                                                                                                                                                                 | PA Nylon, stud or castor optional                                                                                                                                                        |  |
| ESD Version:                                                                                                                                                                                                                                                                            | system resistance 10E5 ——10E8 Ω                                                                                                                                                          |  |
| Payment                                                                                                                                                                                                                                                                                 | T/T . West Union bank .Paypal . L/C                                                                                                                                                      |  |
| OEM/OEM                                                                                                                                                                                                                                                                                 | Yes .Custom designs are highly appreciated                                                                                                                                               |  |
|                                                                                                                                                                                                                                                                                         | 5~7days after confirmed PP and PI                                                                                                                                                        |  |
| Mass production                                                                                                                                                                                                                                                                         | 15~18days according to quantity                                                                                                                                                          |  |
| Shipment                                                                                                                                                                                                                                                                                | Vai our courier account / By sea of customer forwarder / DHL .FedEx / TNT /EMS /Air and so on                                                                                            |  |