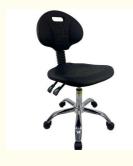

## Product Description

| Polyurethane Foam Industrial Chairs with Wheels and Ergonomic Backrest for Hospital                                                                                                                                                                                                     |                                                                                                                                                                                          |  |
|-----------------------------------------------------------------------------------------------------------------------------------------------------------------------------------------------------------------------------------------------------------------------------------------|------------------------------------------------------------------------------------------------------------------------------------------------------------------------------------------|--|
| Details :ESD chairs / Industry Chairs / Anti-esd chairs /PU foam chairs /Lab chairs<br>Clear Room ESD PU Foam Industrial Chairs<br>Adjustable ESD PU Foam Industrial Chairs Lab Chairs Anti-Static Chairs<br>Polyurethane Foam Industrial Chairs with Wheels and Ergonomic Backrest for |                                                                                                                                                                                          |  |
| Hospital                                                                                                                                                                                                                                                                                | -                                                                                                                                                                                        |  |
| Material                                                                                                                                                                                                                                                                                | Polyurethane( PU in short )                                                                                                                                                              |  |
| Artworks                                                                                                                                                                                                                                                                                | Our design team make artwork for confirmation and suggest the best method. We can offer 3D design for customer's confirmation. We can develop the items according to customer's samples. |  |
| Processes                                                                                                                                                                                                                                                                               | PU foaming method . (Customers can have theirs own request of the hardness ,colors ,size ,attachment and so on )                                                                         |  |
| Seat Size(w*d):                                                                                                                                                                                                                                                                         | 410*400mm                                                                                                                                                                                |  |
| Back Size(w*h):                                                                                                                                                                                                                                                                         | 360*250mm                                                                                                                                                                                |  |
| Finishing                                                                                                                                                                                                                                                                               | Hand polish / Color filling /                                                                                                                                                            |  |
| Logo                                                                                                                                                                                                                                                                                    | Debossed logo / CMYK imprinting / Laser engraving /offset imprinting                                                                                                                     |  |
| Function:                                                                                                                                                                                                                                                                               | Backrest forward and backward adjustment                                                                                                                                                 |  |
| Usage                                                                                                                                                                                                                                                                                   | For school / Office / laboratory /Hospital /Workshop production line/clear room                                                                                                          |  |
| Attachment :                                                                                                                                                                                                                                                                            | Foot ring / Wheel / anti-static Metal conductive strip/                                                                                                                                  |  |
| Height<br>Adjustable<br>Range:                                                                                                                                                                                                                                                          | 440-580mm(distance from seat to ground)                                                                                                                                                  |  |
| Ring:                                                                                                                                                                                                                                                                                   | Φ420mm/fixed on base                                                                                                                                                                     |  |
| Base:                                                                                                                                                                                                                                                                                   | Φ560mm /25mm High-quality cold-rolled steel pipe stamping forming. electroplating                                                                                                        |  |
| Wheels:                                                                                                                                                                                                                                                                                 | PA Nylon, stud or castor optional                                                                                                                                                        |  |
| ESD Version:                                                                                                                                                                                                                                                                            | system resistance 10E5 ——10E8 Ω                                                                                                                                                          |  |
| Payment                                                                                                                                                                                                                                                                                 | T/T . West Union bank .Paypal . L/C                                                                                                                                                      |  |
| OEM/OEM                                                                                                                                                                                                                                                                                 | Yes .Custom designs are highly appreciated                                                                                                                                               |  |
|                                                                                                                                                                                                                                                                                         | 5~7days after confirmed PP and PI                                                                                                                                                        |  |
| Mass production                                                                                                                                                                                                                                                                         | 15~18days according to quantity                                                                                                                                                          |  |
| Shipment                                                                                                                                                                                                                                                                                | Vai our courier account / By sea of customer forwarder / DHL .FedEx / TNT /EMS /Air and so on                                                                                            |  |

## ANTI-STATIC INTEGRATED CUSHION

Integrated molding | anti-friction | water proof