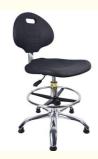

# Industrial Ergonomic Backrest PU Leather Chair Hospital 300lb Lab Chairs With Wheels

#### **Product Specification**

Material: PU

• Size: Customized Design Or Stock One

Color: Black
Model: PU Chairs
Style: Industrial
Quantity: 1 Piece

Seat Height: Can Accept Customer Design

Seat Width: 20 Inches
Usage: Indoor
Armrests: No
Assembly Required: Yes
Seat Depth: 18 Inches
Backrest Height: 20 Inches
Weight Capacity: 300 Lbs

## Product Description

| Polyurethane Foam Industrial Chairs with Wheels and Ergonomic Backrest for Hospital                                                                                                                                                                                                     |                                                                                                                                                                                          |  |
|-----------------------------------------------------------------------------------------------------------------------------------------------------------------------------------------------------------------------------------------------------------------------------------------|------------------------------------------------------------------------------------------------------------------------------------------------------------------------------------------|--|
| Details :ESD chairs / Industry Chairs / Anti-esd chairs /PU foam chairs /Lab chairs<br>Clear Room ESD PU Foam Industrial Chairs<br>Adjustable ESD PU Foam Industrial Chairs Lab Chairs Anti-Static Chairs<br>Polyurethane Foam Industrial Chairs with Wheels and Ergonomic Backrest for |                                                                                                                                                                                          |  |
| Hospital                                                                                                                                                                                                                                                                                | -                                                                                                                                                                                        |  |
| Material                                                                                                                                                                                                                                                                                | Polyurethane( PU in short )                                                                                                                                                              |  |
| Artworks                                                                                                                                                                                                                                                                                | Our design team make artwork for confirmation and suggest the best method. We can offer 3D design for customer's confirmation. We can develop the items according to customer's samples. |  |
| Processes                                                                                                                                                                                                                                                                               | PU foaming method . (Customers can have theirs own request of the hardness ,colors ,size ,attachment and so on )                                                                         |  |
| Seat Size(w*d):                                                                                                                                                                                                                                                                         | 410*400mm                                                                                                                                                                                |  |
| Back Size(w*h):                                                                                                                                                                                                                                                                         | 360*250mm                                                                                                                                                                                |  |
| Finishing                                                                                                                                                                                                                                                                               | Hand polish / Color filling /                                                                                                                                                            |  |
| Logo                                                                                                                                                                                                                                                                                    | Debossed logo / CMYK imprinting / Laser engraving /offset imprinting                                                                                                                     |  |
| Function:                                                                                                                                                                                                                                                                               | Backrest forward and backward adjustment                                                                                                                                                 |  |
| Usage                                                                                                                                                                                                                                                                                   | For school / Office / laboratory /Hospital /Workshop production line/clear room                                                                                                          |  |
| Attachment :                                                                                                                                                                                                                                                                            | Foot ring / Wheel / anti-static Metal conductive strip/                                                                                                                                  |  |
| Height<br>Adjustable<br>Range:                                                                                                                                                                                                                                                          | 440-580mm(distance from seat to ground)                                                                                                                                                  |  |
| Ring:                                                                                                                                                                                                                                                                                   | Φ420mm/fixed on base                                                                                                                                                                     |  |
| Base:                                                                                                                                                                                                                                                                                   | Φ560mm /25mm High-quality cold-rolled steel pipe stamping forming. electroplating                                                                                                        |  |
| Wheels:                                                                                                                                                                                                                                                                                 | PA Nylon, stud or castor optional                                                                                                                                                        |  |
| ESD Version:                                                                                                                                                                                                                                                                            | system resistance 10E5 ——10E8 Ω                                                                                                                                                          |  |
| Payment                                                                                                                                                                                                                                                                                 | T/T . West Union bank .Paypal . L/C                                                                                                                                                      |  |
| OEM/OEM                                                                                                                                                                                                                                                                                 | Yes .Custom designs are highly appreciated                                                                                                                                               |  |
|                                                                                                                                                                                                                                                                                         | 5~7days after confirmed PP and PI                                                                                                                                                        |  |
| Mass production                                                                                                                                                                                                                                                                         | 15~18days according to quantity                                                                                                                                                          |  |
| Shipment                                                                                                                                                                                                                                                                                | Vai our courier account / By sea of customer forwarder / DHL .FedEx / TNT /EMS /Air and so on                                                                                            |  |