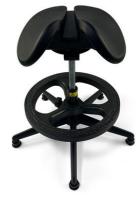

#### More Images

for more products please visit us on pufoammanufacturing.com

| ESD Anti-Static Ir  | dustry PU Chairs For Laboratory And Office customized logo                                       |  |  |
|---------------------|--------------------------------------------------------------------------------------------------|--|--|
| Details :ESD chairs | / Industry Chairs / Anti-esd chairs /PU foam chairs /Lab chairs                                  |  |  |
| Industry PU         | Chairs For Laboratory Workshop And Office ESD Anti-Static                                        |  |  |
|                     | Polyurethane( PU in short )                                                                      |  |  |
| Material            |                                                                                                  |  |  |
|                     | Our design team make artwork for confirmation and suggest the best method.                       |  |  |
| Artworks            | We can offer 3D design for customer's confirmation.                                              |  |  |
|                     | We can develop the items according to customer's samples.                                        |  |  |
|                     | PU foaming method . (Customers can have theirs own request of the hardness                       |  |  |
| Processes           | ,colors ,size ,attachment and so on )                                                            |  |  |
|                     | 410*400mm                                                                                        |  |  |
| Seat Size(w*d):     |                                                                                                  |  |  |
| Back Size(w*h):     | 360*250mm                                                                                        |  |  |
|                     |                                                                                                  |  |  |
| Finishing           | Hand polish / Color filling /                                                                    |  |  |
|                     | Debossed logo / CMYK imprinting / Laser engraving /offset imprinting                             |  |  |
| Logo                |                                                                                                  |  |  |
| Function:           | Backrest forward and backward adjustment                                                         |  |  |
| Usage               | For school / Office / laboratory /Hospital /Workshop production line/clear room                  |  |  |
| Attachment :        | Foot ring / Wheel / anti-static Metal conductive strip/                                          |  |  |
|                     |                                                                                                  |  |  |
| Height Adjustable   | 440 500mm/distance from cost to ground                                                           |  |  |
| Range:              | 440-580mm(distance from seat to ground)                                                          |  |  |
| Ring:               | Φ420mm/fixed on base                                                                             |  |  |
| ning.               |                                                                                                  |  |  |
| Base:               | Φ560mm /25mm High-quality cold-rolled steel pipe stamping forming. electroplating                |  |  |
|                     | PA Nylon, stud or castor optional                                                                |  |  |
| Wheels:             |                                                                                                  |  |  |
| ESD Version:        | system resistance 10E5 ——10E8 Ω                                                                  |  |  |
|                     | T/T . West Union bank .Paypal . L/C                                                              |  |  |
| Payment             |                                                                                                  |  |  |
| OEM/OEM             | Yes .Custom designs are highly appreciated                                                       |  |  |
|                     | E-Zdaus offer confirmed PD and PL                                                                |  |  |
| Samples time        | 5~7days after confirmed PP and PI                                                                |  |  |
| Mass production     | 15~18days according to quantity                                                                  |  |  |
|                     |                                                                                                  |  |  |
| Shipment            | Vai our courier account / By sea of customer forwarder / DHL .FedEx / TNT /EMS<br>/Air and so on |  |  |
|                     |                                                                                                  |  |  |
|                     |                                                                                                  |  |  |

SGS AUTHENTICATED EXPLOSION PROOF PNEUMATIC ROD Thickness:2mm Professional testing|safety and durable

| ITEM           | M03                                                                                | FUNCTION                                                                                                                                                                                                  | ANTI-STATIC,360DEGREE TURN |  |
|----------------|------------------------------------------------------------------------------------|-----------------------------------------------------------------------------------------------------------------------------------------------------------------------------------------------------------|----------------------------|--|
| GAS LIFT       | SGS AUTHENTICATED PHEUMATIC ROD                                                    | Footring                                                                                                                                                                                                  | Rugged and durable         |  |
| FEET           | WHEEL/PLASTIC MAT                                                                  | Cushion                                                                                                                                                                                                   | Anti-static PU             |  |
|                | (ITEM 1)                                                                           |                                                                                                                                                                                                           | TTEM 2                     |  |
|                |                                                                                    |                                                                                                                                                                                                           |                            |  |
|                | [ITEM 5]                                                                           | Ľ                                                                                                                                                                                                         | TEM 6                      |  |
|                |                                                                                    |                                                                                                                                                                                                           |                            |  |
|                | [ITEM 7]                                                                           | Ľ I                                                                                                                                                                                                       | TEM 8                      |  |
| Packaging & I  | Delivery                                                                           |                                                                                                                                                                                                           |                            |  |
| Selling Units: | Single item                                                                        | Single item                                                                                                                                                                                               |                            |  |
| Single packag  |                                                                                    |                                                                                                                                                                                                           |                            |  |
| Single gross w | eight 3kgs ~ 10.000 kg                                                             |                                                                                                                                                                                                           |                            |  |
| Package Type   | Carton size depends o<br>lane) and quantity<br>One 20 feet container               | Pack by our standard export carton as normal<br>Carton size depends on package way(see it on packing& shipping<br>lane) and quantity<br>One 20 feet container can load about 500 pieces this model chair. |                            |  |
| Lead Time      | ead Time Quantity : 1~100pcs 15days around<br>The delivery time to be negotiated . |                                                                                                                                                                                                           |                            |  |