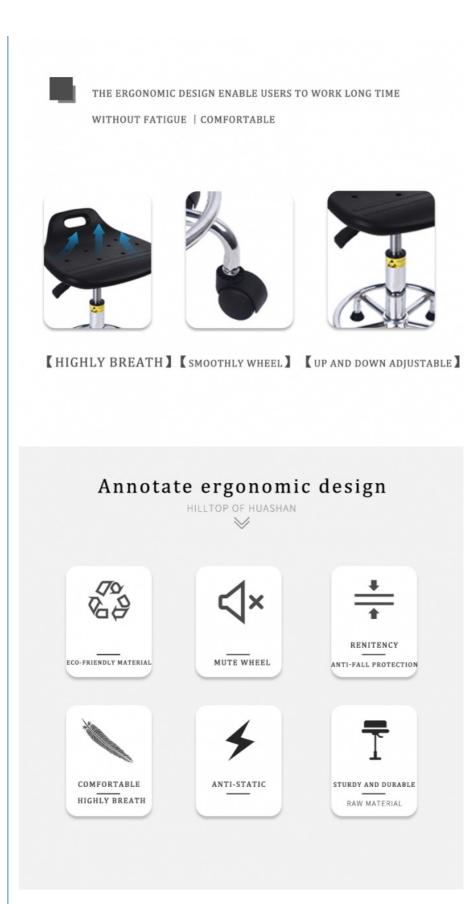

## **Product Specification**

| <ul> <li>Features:</li> </ul>          | Adjustable Height              |  |
|----------------------------------------|--------------------------------|--|
| Material:                              | PU Leather                     |  |
| • Size:                                | Customized Design Or Stock One |  |
| Color:                                 | Black                          |  |
| <ul> <li>Armrest Height:</li> </ul>    | 25-30                          |  |
| • Frame Material:                      | Metal                          |  |
| • Usage:                               | Indoor                         |  |
| <ul> <li>Swivel:</li> </ul>            | Yes                            |  |
| <ul> <li>Warranty:</li> </ul>          | 1 Year                         |  |
| • Type:                                | Armchair                       |  |
| <ul> <li>Weight Capacity:</li> </ul>   | 250 Lbs                        |  |
| <ul> <li>Backrest Height:</li> </ul>   | 15.5                           |  |
| <ul> <li>Seat Height:</li> </ul>       | 17.5-22.5                      |  |
| <ul> <li>Assembly Required:</li> </ul> | Yes                            |  |
| Style:                                 | Industrial                     |  |
|                                        |                                |  |

#### More Images

for more products please visit us on pufoammanufacturing.com

| ESD Anti-Static Ir  | dustry PU Chairs For Laboratory And Office customized logo                                       |  |  |
|---------------------|--------------------------------------------------------------------------------------------------|--|--|
| Details :ESD chairs | / Industry Chairs / Anti-esd chairs /PU foam chairs /Lab chairs                                  |  |  |
| Industry PU         | Chairs For Laboratory Workshop And Office ESD Anti-Static                                        |  |  |
|                     | Polyurethane( PU in short )                                                                      |  |  |
| Material            |                                                                                                  |  |  |
|                     | Our design team make artwork for confirmation and suggest the best method.                       |  |  |
| Artworks            | We can offer 3D design for customer's confirmation.                                              |  |  |
|                     | We can develop the items according to customer's samples.                                        |  |  |
|                     | PU foaming method . (Customers can have theirs own request of the hardness                       |  |  |
| Processes           | ,colors ,size ,attachment and so on )                                                            |  |  |
|                     | 410*400mm                                                                                        |  |  |
| Seat Size(w*d):     |                                                                                                  |  |  |
| Back Size(w*h):     | 360*250mm                                                                                        |  |  |
|                     |                                                                                                  |  |  |
| Finishing           | Hand polish / Color filling /                                                                    |  |  |
|                     | Debossed logo / CMYK imprinting / Laser engraving /offset imprinting                             |  |  |
| Logo                |                                                                                                  |  |  |
| Function:           | Backrest forward and backward adjustment                                                         |  |  |
| Usage               | For school / Office / laboratory /Hospital /Workshop production line/clear room                  |  |  |
| Attachment :        | Foot ring / Wheel / anti-static Metal conductive strip/                                          |  |  |
|                     |                                                                                                  |  |  |
| Height Adjustable   | 440 500mm/distance from cost to ground                                                           |  |  |
| Range:              | 440-580mm(distance from seat to ground)                                                          |  |  |
| Ring:               | Φ420mm/fixed on base                                                                             |  |  |
| ning.               |                                                                                                  |  |  |
| Base:               | Φ560mm /25mm High-quality cold-rolled steel pipe stamping forming. electroplating                |  |  |
|                     | PA Nylon, stud or castor optional                                                                |  |  |
| Wheels:             |                                                                                                  |  |  |
| ESD Version:        | system resistance 10E5 ——10E8 Ω                                                                  |  |  |
|                     | T/T . West Union bank .Paypal . L/C                                                              |  |  |
| Payment             |                                                                                                  |  |  |
| OEM/OEM             | Yes .Custom designs are highly appreciated                                                       |  |  |
|                     | E-Zdaus offer confirmed PD and PL                                                                |  |  |
| Samples time        | 5~7days after confirmed PP and PI                                                                |  |  |
| Mass production     | 15~18days according to quantity                                                                  |  |  |
|                     |                                                                                                  |  |  |
| Shipment            | Vai our courier account / By sea of customer forwarder / DHL .FedEx / TNT /EMS<br>/Air and so on |  |  |
|                     |                                                                                                  |  |  |
|                     |                                                                                                  |  |  |

SGS AUTHENTICATED EXPLOSION PROOF PNEUMATIC ROD Thickness:2mm Professional testing|safety and durable

| ITEM           | M03                                                                                | FUNCTION                                                                                                                                                                                                  | ANTI-STATIC,360DEGREE TURN |  |
|----------------|------------------------------------------------------------------------------------|-----------------------------------------------------------------------------------------------------------------------------------------------------------------------------------------------------------|----------------------------|--|
| GAS LIFT       | SGS AUTHENTICATED PHEUMATIC ROD                                                    | Footring                                                                                                                                                                                                  | Rugged and durable         |  |
| FEET           | WHEEL/PLASTIC MAT                                                                  | Cushion                                                                                                                                                                                                   | Anti-static PU             |  |
|                | (ITEM 1)                                                                           |                                                                                                                                                                                                           | TTEM 2                     |  |
|                |                                                                                    |                                                                                                                                                                                                           |                            |  |
|                | [ITEM 5]                                                                           | Ľ                                                                                                                                                                                                         | TEM 6                      |  |
|                |                                                                                    |                                                                                                                                                                                                           |                            |  |
|                | [ITEM 7]                                                                           | Ľ I                                                                                                                                                                                                       | TEM 8                      |  |
| Packaging & I  | Delivery                                                                           |                                                                                                                                                                                                           |                            |  |
| Selling Units: | Single item                                                                        | Single item                                                                                                                                                                                               |                            |  |
| Single packag  |                                                                                    |                                                                                                                                                                                                           |                            |  |
| Single gross w | eight 3kgs ~ 10.000 kg                                                             |                                                                                                                                                                                                           |                            |  |
| Package Type   | Carton size depends o<br>lane) and quantity<br>One 20 feet container               | Pack by our standard export carton as normal<br>Carton size depends on package way(see it on packing& shipping<br>lane) and quantity<br>One 20 feet container can load about 500 pieces this model chair. |                            |  |
| Lead Time      | ead Time Quantity : 1~100pcs 15days around<br>The delivery time to be negotiated . |                                                                                                                                                                                                           |                            |  |