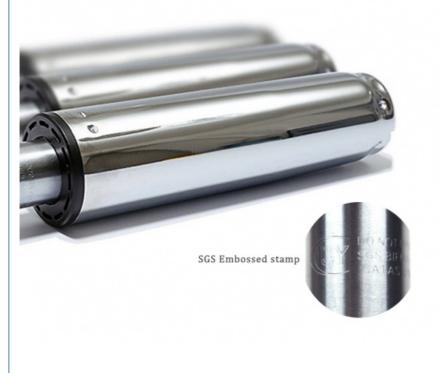

SGS AUTHENTICATED EXPLOSION PROOF PNEUMATIC ROD Thickness:2mm Professional testing|safety and durable

| ITEM           | M03                                                                                | FUNCTION                                                                                                                                                                                                  | ANTI-STATIC,360DEGREE TURN |  |
|----------------|------------------------------------------------------------------------------------|-----------------------------------------------------------------------------------------------------------------------------------------------------------------------------------------------------------|----------------------------|--|
| GAS LIFT       | SGS AUTHENTICATED PHEUMATIC ROD                                                    | Footring                                                                                                                                                                                                  | Rugged and durable         |  |
| FEET           | WHEEL/PLASTIC MAT                                                                  | Cushion                                                                                                                                                                                                   | Anti-static PU             |  |
|                | (ITEM 1)                                                                           |                                                                                                                                                                                                           | TTEM 2                     |  |
|                |                                                                                    |                                                                                                                                                                                                           |                            |  |
|                | [ITEM 5]                                                                           | Ľ                                                                                                                                                                                                         | TEM 6                      |  |
|                |                                                                                    |                                                                                                                                                                                                           |                            |  |
|                | [ITEM 7]                                                                           | Ľ I                                                                                                                                                                                                       | TEM 8                      |  |
| Packaging & I  | Delivery                                                                           |                                                                                                                                                                                                           |                            |  |
| Selling Units: | Single item                                                                        | Single item                                                                                                                                                                                               |                            |  |
| Single packag  |                                                                                    |                                                                                                                                                                                                           |                            |  |
| Single gross w | eight 3kgs ~ 10.000 kg                                                             |                                                                                                                                                                                                           |                            |  |
| Package Type   | Carton size depends o<br>lane) and quantity<br>One 20 feet container               | Pack by our standard export carton as normal<br>Carton size depends on package way(see it on packing& shipping<br>lane) and quantity<br>One 20 feet container can load about 500 pieces this model chair. |                            |  |
| Lead Time      | ead Time Quantity : 1~100pcs 15days around<br>The delivery time to be negotiated . |                                                                                                                                                                                                           |                            |  |