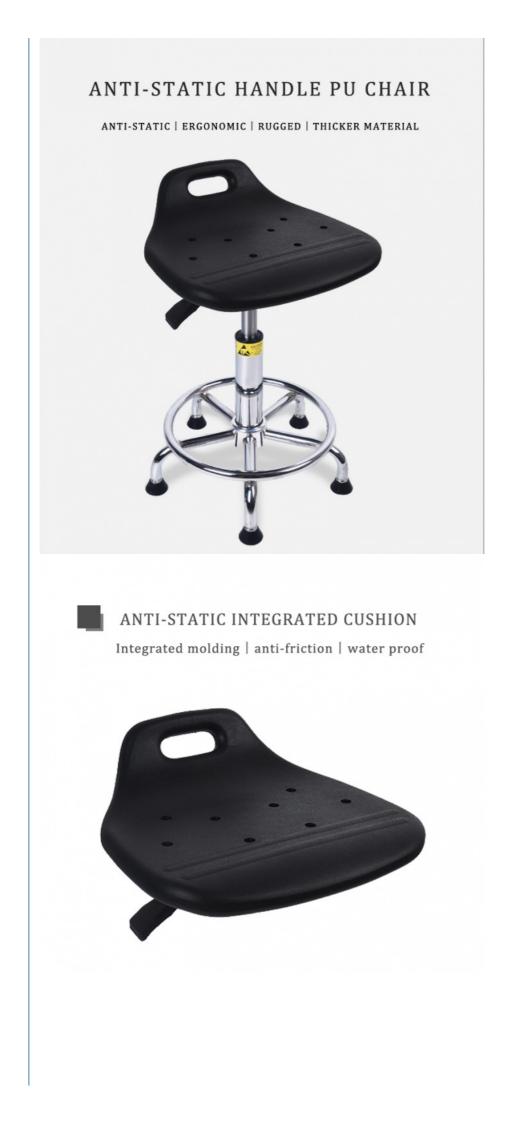

## **Product Specification**

| <ul> <li>Features:</li> </ul>          | Adjustable Height              |  |
|----------------------------------------|--------------------------------|--|
| Material:                              | PU Leather                     |  |
| • Size:                                | Customized Design Or Stock One |  |
| Color:                                 | Black                          |  |
| <ul> <li>Armrest Height:</li> </ul>    | 25-30                          |  |
| • Frame Material:                      | Metal                          |  |
| • Usage:                               | Indoor                         |  |
| <ul> <li>Swivel:</li> </ul>            | Yes                            |  |
| <ul> <li>Warranty:</li> </ul>          | 1 Year                         |  |
| • Type:                                | Armchair                       |  |
| <ul> <li>Weight Capacity:</li> </ul>   | 250 Lbs                        |  |
| <ul> <li>Backrest Height:</li> </ul>   | 15.5                           |  |
| <ul> <li>Seat Height:</li> </ul>       | 17.5-22.5                      |  |
| <ul> <li>Assembly Required:</li> </ul> | Yes                            |  |
| Style:                                 | Industrial                     |  |
|                                        |                                |  |

#### More Images

for more products please visit us on pufoammanufacturing.com

| ESD Anti-Static Ir  | dustry PU Chairs For Laboratory And Office customized logo                                       |  |  |
|---------------------|--------------------------------------------------------------------------------------------------|--|--|
| Details :ESD chairs | / Industry Chairs / Anti-esd chairs /PU foam chairs /Lab chairs                                  |  |  |
| Industry PU         | Chairs For Laboratory Workshop And Office ESD Anti-Static                                        |  |  |
|                     | Polyurethane( PU in short )                                                                      |  |  |
| Material            |                                                                                                  |  |  |
|                     | Our design team make artwork for confirmation and suggest the best method.                       |  |  |
| Artworks            | We can offer 3D design for customer's confirmation.                                              |  |  |
|                     | We can develop the items according to customer's samples.                                        |  |  |
|                     | PU foaming method . (Customers can have theirs own request of the hardness                       |  |  |
| Processes           | ,colors ,size ,attachment and so on )                                                            |  |  |
|                     | 410*400mm                                                                                        |  |  |
| Seat Size(w*d):     |                                                                                                  |  |  |
| Back Size(w*h):     | 360*250mm                                                                                        |  |  |
|                     |                                                                                                  |  |  |
| Finishing           | Hand polish / Color filling /                                                                    |  |  |
|                     | Debossed logo / CMYK imprinting / Laser engraving /offset imprinting                             |  |  |
| Logo                |                                                                                                  |  |  |
| Function:           | Backrest forward and backward adjustment                                                         |  |  |
| Usage               | For school / Office / laboratory /Hospital /Workshop production line/clear room                  |  |  |
| Attachment :        | Foot ring / Wheel / anti-static Metal conductive strip/                                          |  |  |
|                     |                                                                                                  |  |  |
| Height Adjustable   | 440 500mm/distance from cost to ground                                                           |  |  |
| Range:              | 440-580mm(distance from seat to ground)                                                          |  |  |
| Ring:               | Φ420mm/fixed on base                                                                             |  |  |
| ning.               |                                                                                                  |  |  |
| Base:               | Φ560mm /25mm High-quality cold-rolled steel pipe stamping forming. electroplating                |  |  |
|                     | PA Nylon, stud or castor optional                                                                |  |  |
| Wheels:             |                                                                                                  |  |  |
| ESD Version:        | system resistance 10E5 ——10E8 Ω                                                                  |  |  |
|                     | T/T . West Union bank .Paypal . L/C                                                              |  |  |
| Payment             |                                                                                                  |  |  |
| OEM/OEM             | Yes .Custom designs are highly appreciated                                                       |  |  |
|                     | E-Zdaus offer confirmed PD and PL                                                                |  |  |
| Samples time        | 5~7days after confirmed PP and PI                                                                |  |  |
| Mass production     | 15~18days according to quantity                                                                  |  |  |
|                     |                                                                                                  |  |  |
| Shipment            | Vai our courier account / By sea of customer forwarder / DHL .FedEx / TNT /EMS<br>/Air and so on |  |  |
|                     |                                                                                                  |  |  |
|                     |                                                                                                  |  |  |

SGS AUTHENTICATED EXPLOSION PROOF PNEUMATIC ROD Thickness:2mm Professional testing|safety and durable

| ITEM           | M03                                                                                | FUNCTION                                                                                                                                                                                                  | ANTI-STATIC,360DEGREE TURN |  |
|----------------|------------------------------------------------------------------------------------|-----------------------------------------------------------------------------------------------------------------------------------------------------------------------------------------------------------|----------------------------|--|
| GAS LIFT       | SGS AUTHENTICATED PHEUMATIC ROD                                                    | Footring                                                                                                                                                                                                  | Rugged and durable         |  |
| FEET           | WHEEL/PLASTIC MAT                                                                  | Cushion                                                                                                                                                                                                   | Anti-static PU             |  |
|                | (ITEM 1)                                                                           |                                                                                                                                                                                                           | TTEM 2                     |  |
|                |                                                                                    |                                                                                                                                                                                                           |                            |  |
|                | [ITEM 5]                                                                           | Ľ                                                                                                                                                                                                         | TEM 6                      |  |
|                |                                                                                    |                                                                                                                                                                                                           |                            |  |
|                | [ITEM 7]                                                                           | Ľ I                                                                                                                                                                                                       | TEM 8                      |  |
| Packaging & I  | Delivery                                                                           |                                                                                                                                                                                                           |                            |  |
| Selling Units: | Single item                                                                        | Single item                                                                                                                                                                                               |                            |  |
| Single packag  |                                                                                    |                                                                                                                                                                                                           |                            |  |
| Single gross w | eight 3kgs ~ 10.000 kg                                                             |                                                                                                                                                                                                           |                            |  |
| Package Type   | Carton size depends o<br>lane) and quantity<br>One 20 feet container               | Pack by our standard export carton as normal<br>Carton size depends on package way(see it on packing& shipping<br>lane) and quantity<br>One 20 feet container can load about 500 pieces this model chair. |                            |  |
| Lead Time      | ead Time Quantity : 1~100pcs 15days around<br>The delivery time to be negotiated . |                                                                                                                                                                                                           |                            |  |