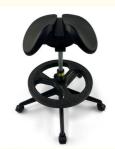

#### More Images

for more products please visit us on pufoammanufacturing.com

| ESD Anti-Static Ir  | dustry PU Chairs For Laboratory And Office customized logo                                       |  |  |
|---------------------|--------------------------------------------------------------------------------------------------|--|--|
| Details :ESD chairs | / Industry Chairs / Anti-esd chairs /PU foam chairs /Lab chairs                                  |  |  |
| Industry PU         | Chairs For Laboratory Workshop And Office ESD Anti-Static                                        |  |  |
|                     | Polyurethane( PU in short )                                                                      |  |  |
| Material            |                                                                                                  |  |  |
|                     | Our design team make artwork for confirmation and suggest the best method.                       |  |  |
| Artworks            | We can offer 3D design for customer's confirmation.                                              |  |  |
|                     | We can develop the items according to customer's samples.                                        |  |  |
|                     | PU foaming method . (Customers can have theirs own request of the hardness                       |  |  |
| Processes           | ,colors ,size ,attachment and so on )                                                            |  |  |
|                     | 410*400mm                                                                                        |  |  |
| Seat Size(w*d):     |                                                                                                  |  |  |
| Back Size(w*h):     | 360*250mm                                                                                        |  |  |
|                     |                                                                                                  |  |  |
| Finishing           | Hand polish / Color filling /                                                                    |  |  |
|                     | Debossed logo / CMYK imprinting / Laser engraving /offset imprinting                             |  |  |
| Logo                |                                                                                                  |  |  |
| Function:           | Backrest forward and backward adjustment                                                         |  |  |
| Usage               | For school / Office / laboratory /Hospital /Workshop production line/clear room                  |  |  |
| Attachment :        | Foot ring / Wheel / anti-static Metal conductive strip/                                          |  |  |
|                     |                                                                                                  |  |  |
| Height Adjustable   | 440 500mm/distance from cost to ground                                                           |  |  |
| Range:              | 440-580mm(distance from seat to ground)                                                          |  |  |
| Ring:               | Φ420mm/fixed on base                                                                             |  |  |
| ning.               |                                                                                                  |  |  |
| Base:               | Φ560mm /25mm High-quality cold-rolled steel pipe stamping forming. electroplating                |  |  |
|                     | PA Nylon, stud or castor optional                                                                |  |  |
| Wheels:             |                                                                                                  |  |  |
| ESD Version:        | system resistance 10E5 ——10E8 Ω                                                                  |  |  |
|                     | T/T . West Union bank .Paypal . L/C                                                              |  |  |
| Payment             |                                                                                                  |  |  |
| OEM/OEM             | Yes .Custom designs are highly appreciated                                                       |  |  |
|                     | E-Zdaus offer confirmed PD and PL                                                                |  |  |
| Samples time        | 5~7days after confirmed PP and PI                                                                |  |  |
| Mass production     | 15~18days according to quantity                                                                  |  |  |
|                     |                                                                                                  |  |  |
| Shipment            | Vai our courier account / By sea of customer forwarder / DHL .FedEx / TNT /EMS<br>/Air and so on |  |  |
|                     |                                                                                                  |  |  |
|                     |                                                                                                  |  |  |

SGS AUTHENTICATED EXPLOSION PROOF PNEUMATIC ROD Thickness:2mm Professional testing|safety and durable

| ITEM           | M03                                                                                | FUNCTION                                                                                                                                                                                                  | ANTI-STATIC,360DEGREE TURN |  |
|----------------|------------------------------------------------------------------------------------|-----------------------------------------------------------------------------------------------------------------------------------------------------------------------------------------------------------|----------------------------|--|
| GAS LIFT       | SGS AUTHENTICATED PHEUMATIC ROD                                                    | Footring                                                                                                                                                                                                  | Rugged and durable         |  |
| FEET           | WHEEL/PLASTIC MAT                                                                  | Cushion                                                                                                                                                                                                   | Anti-static PU             |  |
|                | (ITEM 1)                                                                           |                                                                                                                                                                                                           | TTEM 2                     |  |
|                |                                                                                    |                                                                                                                                                                                                           |                            |  |
|                | [ITEM 5]                                                                           | Ľ                                                                                                                                                                                                         | TEM 6                      |  |
|                |                                                                                    |                                                                                                                                                                                                           |                            |  |
|                | [ITEM 7]                                                                           | Ľ I                                                                                                                                                                                                       | TEM 8                      |  |
| Packaging & I  | Delivery                                                                           |                                                                                                                                                                                                           |                            |  |
| Selling Units: | Single item                                                                        | Single item                                                                                                                                                                                               |                            |  |
| Single packag  |                                                                                    |                                                                                                                                                                                                           |                            |  |
| Single gross w | eight 3kgs ~ 10.000 kg                                                             |                                                                                                                                                                                                           |                            |  |
| Package Type   | Carton size depends o<br>lane) and quantity<br>One 20 feet container               | Pack by our standard export carton as normal<br>Carton size depends on package way(see it on packing& shipping<br>lane) and quantity<br>One 20 feet container can load about 500 pieces this model chair. |                            |  |
| Lead Time      | ead Time Quantity : 1~100pcs 15days around<br>The delivery time to be negotiated . |                                                                                                                                                                                                           |                            |  |