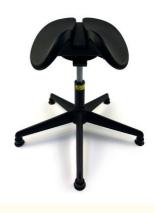

# Anti Static Black PU Leather Chair Customized Logo Office Lab Chairs With Wheels

## **Product Specification**

| <ul> <li>Features:</li> </ul>          | Adjustable Height              |  |
|----------------------------------------|--------------------------------|--|
| Material:                              | PU Leather                     |  |
| • Size:                                | Customized Design Or Stock One |  |
| Color:                                 | Black                          |  |
| <ul> <li>Armrest Height:</li> </ul>    | 25-30                          |  |
| • Frame Material:                      | Metal                          |  |
| • Usage:                               | Indoor                         |  |
| <ul> <li>Swivel:</li> </ul>            | Yes                            |  |
| <ul> <li>Warranty:</li> </ul>          | 1 Year                         |  |
| • Type:                                | Armchair                       |  |
| <ul> <li>Weight Capacity:</li> </ul>   | 250 Lbs                        |  |
| <ul> <li>Backrest Height:</li> </ul>   | 15.5                           |  |
| <ul> <li>Seat Height:</li> </ul>       | 17.5-22.5                      |  |
| <ul> <li>Assembly Required:</li> </ul> | Yes                            |  |
| Style:                                 | Industrial                     |  |
|                                        |                                |  |