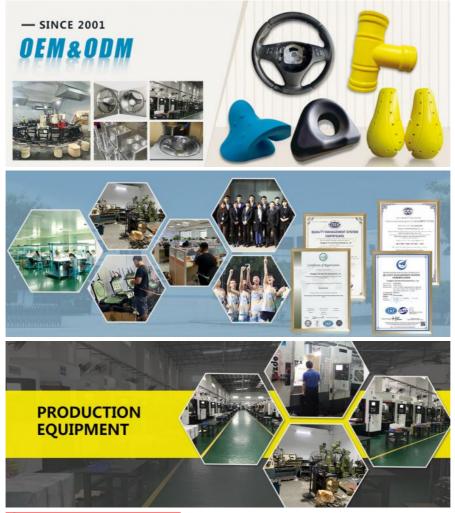

#### Company introduction

Dong Guan Top Nine-Plus Enterprise Co.,Ltd named Hong Kong Dain Enterprise Co.ltd . Which was set up in the year of 2001. Specialized in producing PU foaming products over 20+ YEARS. The items which we are producing is All kinds of ESD chairs , stand by charis. PU foaming chairs ,ESD Lab chairs , PU foaming armrest and the PU attachment for washroom . Base on low labor charge , Convenience transportation, more than 500 staffs with 6 sets of Auto – machine water lines for mass production, We achieve a high reputation from our customers all over the world .

We have hundreds of employees who are skillful and have excellent experience in producing the PU foaming products (Selfcrust polyurethane foaming products). Imported equipment from oversea market. We have our own design department, molding workshop(8 CNC engrave machines), PU mix-melting workshop, engineering workshop, rubber injection workshop, injectionworkshop, assembly workshop, extreme- purifying workshop, packing workshop, printing work shop (including offer printing, screen printing, mobile printing).

Base on our seriously of QA and QC system. Which used to control final quality insurance in the end of each process. The products was finished in our factory directly and highly appreciated with my customers in oversea market.