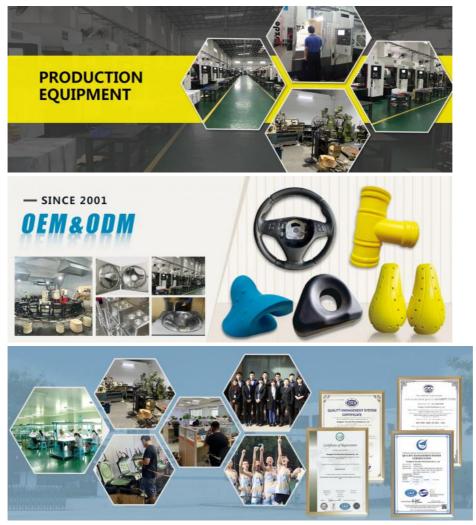

11. MOQ :1pcs .

Company introduction

Dong Guan BER New Material technology Co.,Ltd also amed Hong Kong Dain Enterprise Co.ltd . Which was set up in the year of 2001. Specialized in producing PU foaming products over 20+ YEARS. The items which we are producing is All kinds of ESD chairs , stand by charis. PU foaming chairs ,ESD Lab chairs , PU foaming armrest and the PU attachment for washroom . Base on low labor charge , Convenience transportation, more than 500 staffs with 6 sets of Auto – machine water lines for mass production, We achieve a high reputation from our customers all over the world .

We have hundreds of employees who are skillful and have excellent experience in producing the PU foaming products (Selfcrust polyurethane foaming products). Imported equipment from oversea market. We have our own design department, molding workshop(8 CNC engrave machines), PU mix-melting workshop, engineering workshop, rubber injection workshop, injectionworkshop, assembly workshop, extreme- purifying workshop, packing workshop, printing work shop (including offer printing, screen printing, mobile printing).