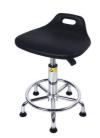

#### More Images

Our Product Introduction

Details :ESD chairs / Industry Chairs / Anti-esd chairs /PU foam chairs /Lab chairs Black Polyurethane PU Leather Seat Cleanroom Student Laboratory Antistatic Swivel Office Esd Bar Chair ESD Chairs China Manufacturer PU Office Stool Lab Armrest ESD Lab Cleanroom Chairs Heavy Duty Antistatic PU Lab Chair for Laboratory Hospital Clean Room Workshop

|                          | Deluurethere (Dillie showt)                                                                                                                                                                    |  |  |  |
|--------------------------|------------------------------------------------------------------------------------------------------------------------------------------------------------------------------------------------|--|--|--|
| Material                 | Polyurethane( PU in short )                                                                                                                                                                    |  |  |  |
| Artworks                 | Our design team make artwork for confirmation and suggest the best method.<br>We can offer 3D design for customer's confirmation.<br>We can develop the items according to customer's samples. |  |  |  |
| Processes                | PU foaming method . (Customers can have theirs own request of the hardness ,colors ,size ,attachment and so on )                                                                               |  |  |  |
| Seat Size(w*d):          | 410*400mm                                                                                                                                                                                      |  |  |  |
| Back Size(w*h):          | 360*250mm                                                                                                                                                                                      |  |  |  |
| Finishing                | Hand polish / Color filling /                                                                                                                                                                  |  |  |  |
| Logo                     | Debossed logo / CMYK imprinting / Laser engraving /offset imprinting                                                                                                                           |  |  |  |
| Function:                | Backrest forward and backward adjustment                                                                                                                                                       |  |  |  |
| Usage                    | For promotion / personal use / retail/ wholesales                                                                                                                                              |  |  |  |
| Attachment :             | Metal keyring / single ring / dog tags /double ring /heart shape rings                                                                                                                         |  |  |  |
| Height Adjustable Range: | 440-580mm(distance from seat to ground)                                                                                                                                                        |  |  |  |
| Ring:                    | Φ420mm/fixed on base                                                                                                                                                                           |  |  |  |
| Base:                    | Φ560mm /25mm High-quality cold-rolled steel pipe stamping forming. electroplating                                                                                                              |  |  |  |
| Wheels:                  | PA Nylon, stud or castor optional                                                                                                                                                              |  |  |  |
| ESD Version:             | system resistance 10E5 ——10E8 Ω                                                                                                                                                                |  |  |  |
| Payment                  | T/T . West Union bank .Paypal . L/C                                                                                                                                                            |  |  |  |
| OEM/OEM                  | Yes .Custom designs are highly appreciated                                                                                                                                                     |  |  |  |
| Samples time             | 5~7days after confirmed PP and PI                                                                                                                                                              |  |  |  |
| Mass production          | 15~18days according to quantity                                                                                                                                                                |  |  |  |
| Shipment                 | Vai our courier account / By sea of customer forwarder / DHL .FedEx / TNT /EMS /Air<br>and so on                                                                                               |  |  |  |
|                          | 1                                                                                                                                                                                              |  |  |  |