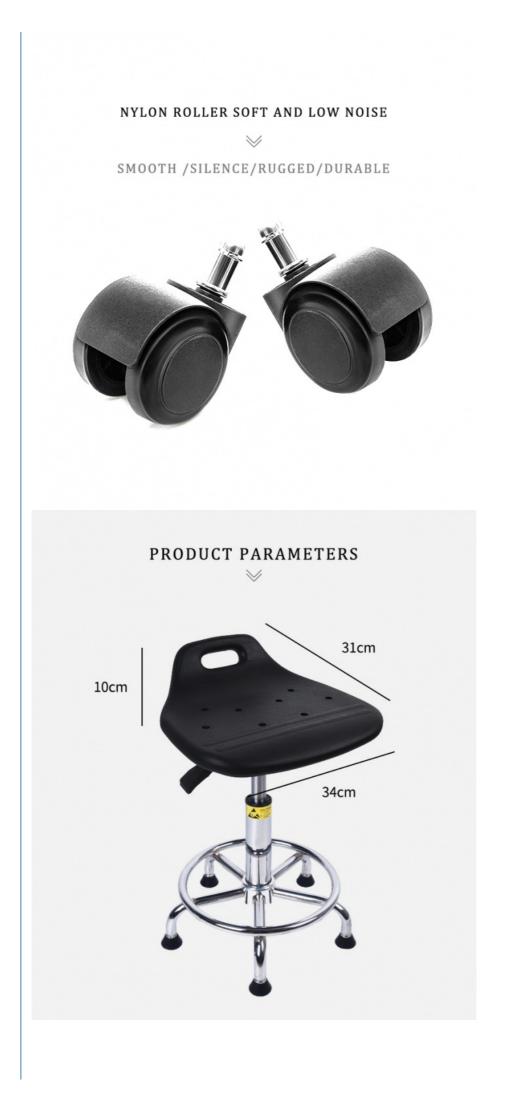

|                          | Deluurethere (Dillie showt)                                                                                                                                                                    |  |  |  |
|--------------------------|------------------------------------------------------------------------------------------------------------------------------------------------------------------------------------------------|--|--|--|
| Material                 | Polyurethane( PU in short )                                                                                                                                                                    |  |  |  |
| Artworks                 | Our design team make artwork for confirmation and suggest the best method.<br>We can offer 3D design for customer's confirmation.<br>We can develop the items according to customer's samples. |  |  |  |
| Processes                | PU foaming method . (Customers can have theirs own request of the hardness ,colors ,size ,attachment and so on )                                                                               |  |  |  |
| Seat Size(w*d):          | 410*400mm                                                                                                                                                                                      |  |  |  |
| Back Size(w*h):          | 360*250mm                                                                                                                                                                                      |  |  |  |
| Finishing                | Hand polish / Color filling /                                                                                                                                                                  |  |  |  |
| Logo                     | Debossed logo / CMYK imprinting / Laser engraving /offset imprinting                                                                                                                           |  |  |  |
| Function:                | Backrest forward and backward adjustment                                                                                                                                                       |  |  |  |
| Usage                    | For promotion / personal use / retail/ wholesales                                                                                                                                              |  |  |  |
| Attachment :             | Metal keyring / single ring / dog tags /double ring /heart shape rings                                                                                                                         |  |  |  |
| Height Adjustable Range: | 440-580mm(distance from seat to ground)                                                                                                                                                        |  |  |  |
| Ring:                    | Φ420mm/fixed on base                                                                                                                                                                           |  |  |  |
| Base:                    | Φ560mm /25mm High-quality cold-rolled steel pipe stamping forming. electroplating                                                                                                              |  |  |  |
| Wheels:                  | PA Nylon, stud or castor optional                                                                                                                                                              |  |  |  |
| ESD Version:             | system resistance 10E5 ——10E8 Ω                                                                                                                                                                |  |  |  |
| Payment                  | T/T . West Union bank .Paypal . L/C                                                                                                                                                            |  |  |  |
| OEM/OEM                  | Yes .Custom designs are highly appreciated                                                                                                                                                     |  |  |  |
| Samples time             | 5~7days after confirmed PP and PI                                                                                                                                                              |  |  |  |
| Mass production          | 15~18days according to quantity                                                                                                                                                                |  |  |  |
| Shipment                 | Vai our courier account / By sea of customer forwarder / DHL .FedEx / TNT /EMS /Air<br>and so on                                                                                               |  |  |  |
|                          | 1                                                                                                                                                                                              |  |  |  |

8. The weight of the chairs : Answer : Normally around 8kgs ~9kgs

9. chair dimensions : Will follow the exactly information which customers need .