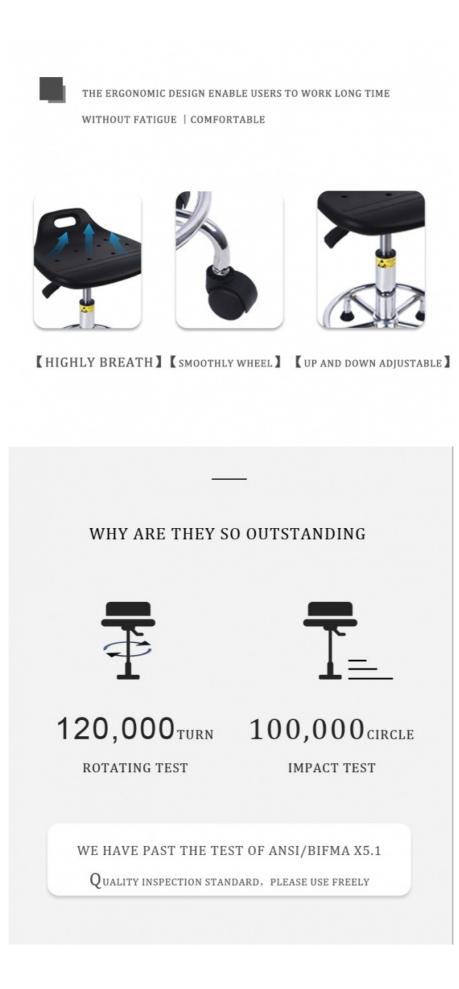

5. Backrest angle adjustable or rigid <u>Up and down .Front from back</u>

6. Back section angle Inclination angle The angle of inclination Can be 90degree ~135degree

7. Fixed foot ring or adjustable in height . It is adjustable in height .