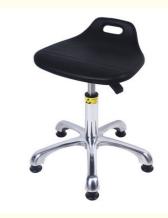

#### More Images

Our Product Introduction

Details :ESD chairs / Industry Chairs / Anti-esd chairs /PU foam chairs /Lab chairs Black Polyurethane PU Leather Seat Cleanroom Student Laboratory Antistatic Swivel Office Esd Bar Chair ESD Chairs China Manufacturer PU Office Stool Lab Armrest ESD Lab Cleanroom Chairs Heavy Duty Antistatic PU Lab Chair for Laboratory Hospital Clean Room Workshop

|                          | Deluurethere (Dillie showt)                                                                                                                                                                    |  |  |  |
|--------------------------|------------------------------------------------------------------------------------------------------------------------------------------------------------------------------------------------|--|--|--|
| Material                 | Polyurethane( PU in short )                                                                                                                                                                    |  |  |  |
| Artworks                 | Our design team make artwork for confirmation and suggest the best method.<br>We can offer 3D design for customer's confirmation.<br>We can develop the items according to customer's samples. |  |  |  |
| Processes                | PU foaming method . (Customers can have theirs own request of the hardness ,colors ,size ,attachment and so on )                                                                               |  |  |  |
| Seat Size(w*d):          | 410*400mm                                                                                                                                                                                      |  |  |  |
| Back Size(w*h):          | 360*250mm                                                                                                                                                                                      |  |  |  |
| Finishing                | Hand polish / Color filling /                                                                                                                                                                  |  |  |  |
| Logo                     | Debossed logo / CMYK imprinting / Laser engraving /offset imprinting                                                                                                                           |  |  |  |
| Function:                | Backrest forward and backward adjustment                                                                                                                                                       |  |  |  |
| Usage                    | For promotion / personal use / retail/ wholesales                                                                                                                                              |  |  |  |
| Attachment :             | Metal keyring / single ring / dog tags /double ring /heart shape rings                                                                                                                         |  |  |  |
| Height Adjustable Range: | 440-580mm(distance from seat to ground)                                                                                                                                                        |  |  |  |
| Ring:                    | Φ420mm/fixed on base                                                                                                                                                                           |  |  |  |
| Base:                    | Φ560mm /25mm High-quality cold-rolled steel pipe stamping forming. electroplating                                                                                                              |  |  |  |
| Wheels:                  | PA Nylon, stud or castor optional                                                                                                                                                              |  |  |  |
| ESD Version:             | system resistance 10E5 ——10E8 Ω                                                                                                                                                                |  |  |  |
| Payment                  | T/T . West Union bank .Paypal . L/C                                                                                                                                                            |  |  |  |
| OEM/OEM                  | Yes .Custom designs are highly appreciated                                                                                                                                                     |  |  |  |
| Samples time             | 5~7days after confirmed PP and PI                                                                                                                                                              |  |  |  |
| Mass production          | 15~18days according to quantity                                                                                                                                                                |  |  |  |
| Shipment                 | Vai our courier account / By sea of customer forwarder / DHL .FedEx / TNT /EMS /Air<br>and so on                                                                                               |  |  |  |
|                          | 1                                                                                                                                                                                              |  |  |  |