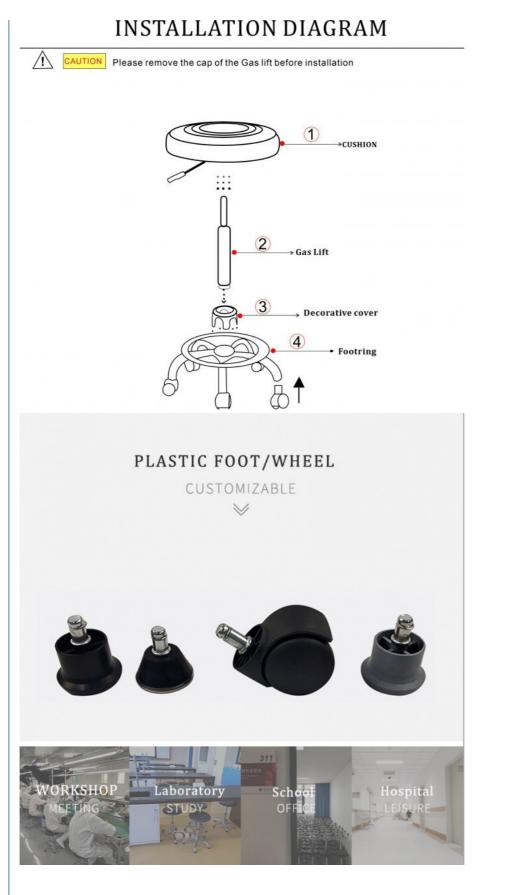

#### 10. packing dimensions

The question will together with #11. Cause we need confirm the packing method with customer. Some customer need we assemble the chairs .Some customer will seperate the seating .cushions and foundations parts. We will show you the video to teach you how to asseble .So customers can check the best method which they need.