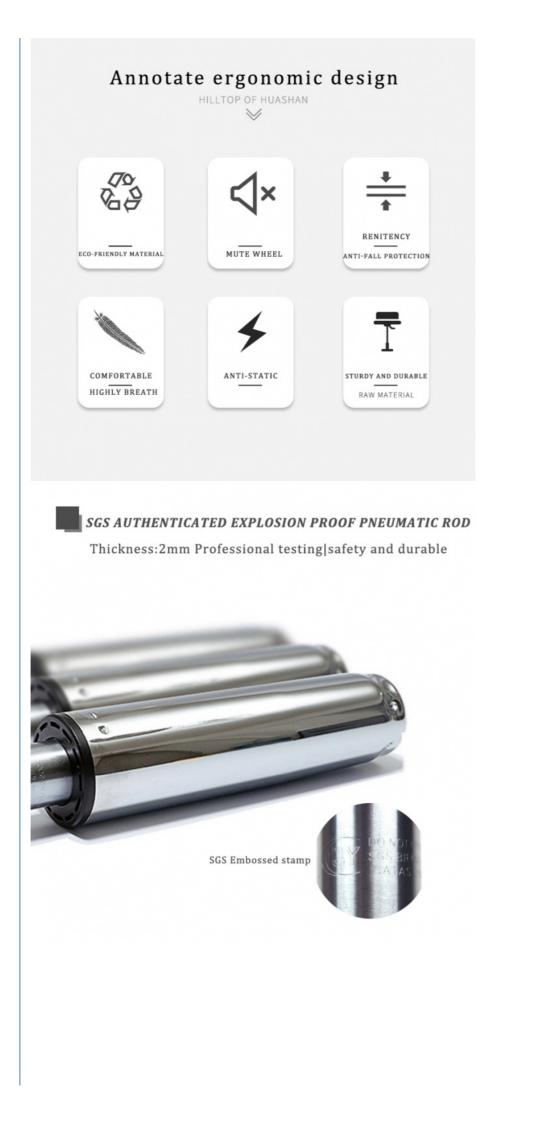

|                          | Deluurethere (Dillie showt)                                                                                                                                                                    |  |  |  |
|--------------------------|------------------------------------------------------------------------------------------------------------------------------------------------------------------------------------------------|--|--|--|
| Material                 | Polyurethane( PU in short )                                                                                                                                                                    |  |  |  |
| Artworks                 | Our design team make artwork for confirmation and suggest the best method.<br>We can offer 3D design for customer's confirmation.<br>We can develop the items according to customer's samples. |  |  |  |
| Processes                | PU foaming method . (Customers can have theirs own request of the hardness ,colors ,size ,attachment and so on )                                                                               |  |  |  |
| Seat Size(w*d):          | 410*400mm                                                                                                                                                                                      |  |  |  |
| Back Size(w*h):          | 360*250mm                                                                                                                                                                                      |  |  |  |
| Finishing                | Hand polish / Color filling /                                                                                                                                                                  |  |  |  |
| Logo                     | Debossed logo / CMYK imprinting / Laser engraving /offset imprinting                                                                                                                           |  |  |  |
| Function:                | Backrest forward and backward adjustment                                                                                                                                                       |  |  |  |
| Usage                    | For promotion / personal use / retail/ wholesales                                                                                                                                              |  |  |  |
| Attachment :             | Metal keyring / single ring / dog tags /double ring /heart shape rings                                                                                                                         |  |  |  |
| Height Adjustable Range: | 440-580mm(distance from seat to ground)                                                                                                                                                        |  |  |  |
| Ring:                    | Φ420mm/fixed on base                                                                                                                                                                           |  |  |  |
| Base:                    | Φ560mm /25mm High-quality cold-rolled steel pipe stamping forming. electroplating                                                                                                              |  |  |  |
| Wheels:                  | PA Nylon, stud or castor optional                                                                                                                                                              |  |  |  |
| ESD Version:             | system resistance 10E5 ——10E8 Ω                                                                                                                                                                |  |  |  |
| Payment                  | T/T . West Union bank .Paypal . L/C                                                                                                                                                            |  |  |  |
| OEM/OEM                  | Yes .Custom designs are highly appreciated                                                                                                                                                     |  |  |  |
| Samples time             | 5~7days after confirmed PP and PI                                                                                                                                                              |  |  |  |
| Mass production          | 15~18days according to quantity                                                                                                                                                                |  |  |  |
| Shipment                 | Vai our courier account / By sea of customer forwarder / DHL .FedEx / TNT /EMS /Air<br>and so on                                                                                               |  |  |  |
|                          | 1                                                                                                                                                                                              |  |  |  |