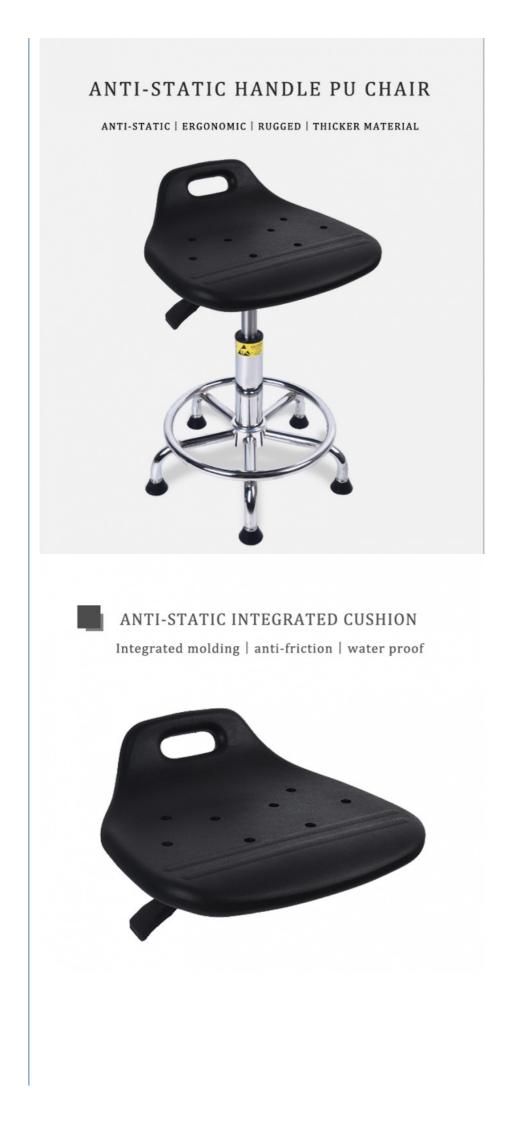

#### More Images

Our Product Introduction

Details :ESD chairs / Industry Chairs / Anti-esd chairs /PU foam chairs /Lab chairs Black Polyurethane PU Leather Seat Cleanroom Student Laboratory Antistatic Swivel Office Esd Bar Chair ESD Chairs China Manufacturer PU Office Stool Lab Armrest ESD Lab Cleanroom Chairs Heavy Duty Antistatic PU Lab Chair for Laboratory Hospital Clean Room Workshop

|                          | Deluurethere (Dillie showt)                                                                                                                                                                    |  |  |  |
|--------------------------|------------------------------------------------------------------------------------------------------------------------------------------------------------------------------------------------|--|--|--|
| Material                 | Polyurethane( PU in short )                                                                                                                                                                    |  |  |  |
| Artworks                 | Our design team make artwork for confirmation and suggest the best method.<br>We can offer 3D design for customer's confirmation.<br>We can develop the items according to customer's samples. |  |  |  |
| Processes                | PU foaming method . (Customers can have theirs own request of the hardness ,colors ,size ,attachment and so on )                                                                               |  |  |  |
| Seat Size(w*d):          | 410*400mm                                                                                                                                                                                      |  |  |  |
| Back Size(w*h):          | 360*250mm                                                                                                                                                                                      |  |  |  |
| Finishing                | Hand polish / Color filling /                                                                                                                                                                  |  |  |  |
| Logo                     | Debossed logo / CMYK imprinting / Laser engraving /offset imprinting                                                                                                                           |  |  |  |
| Function:                | Backrest forward and backward adjustment                                                                                                                                                       |  |  |  |
| Usage                    | For promotion / personal use / retail/ wholesales                                                                                                                                              |  |  |  |
| Attachment :             | Metal keyring / single ring / dog tags /double ring /heart shape rings                                                                                                                         |  |  |  |
| Height Adjustable Range: | 440-580mm(distance from seat to ground)                                                                                                                                                        |  |  |  |
| Ring:                    | Φ420mm/fixed on base                                                                                                                                                                           |  |  |  |
| Base:                    | Φ560mm /25mm High-quality cold-rolled steel pipe stamping forming. electroplating                                                                                                              |  |  |  |
| Wheels:                  | PA Nylon, stud or castor optional                                                                                                                                                              |  |  |  |
| ESD Version:             | system resistance 10E5 ——10E8 Ω                                                                                                                                                                |  |  |  |
| Payment                  | T/T . West Union bank .Paypal . L/C                                                                                                                                                            |  |  |  |
| OEM/OEM                  | Yes .Custom designs are highly appreciated                                                                                                                                                     |  |  |  |
| Samples time             | 5~7days after confirmed PP and PI                                                                                                                                                              |  |  |  |
| Mass production          | 15~18days according to quantity                                                                                                                                                                |  |  |  |
| Shipment                 | Vai our courier account / By sea of customer forwarder / DHL .FedEx / TNT /EMS /Air<br>and so on                                                                                               |  |  |  |
|                          | 1                                                                                                                                                                                              |  |  |  |

5. Backrest angle adjustable or rigid <u>Up and down .Front from back</u>

6. Back section angle Inclination angle The angle of inclination Can be 90degree ~135degree

7. Fixed foot ring or adjustable in height . It is adjustable in height .