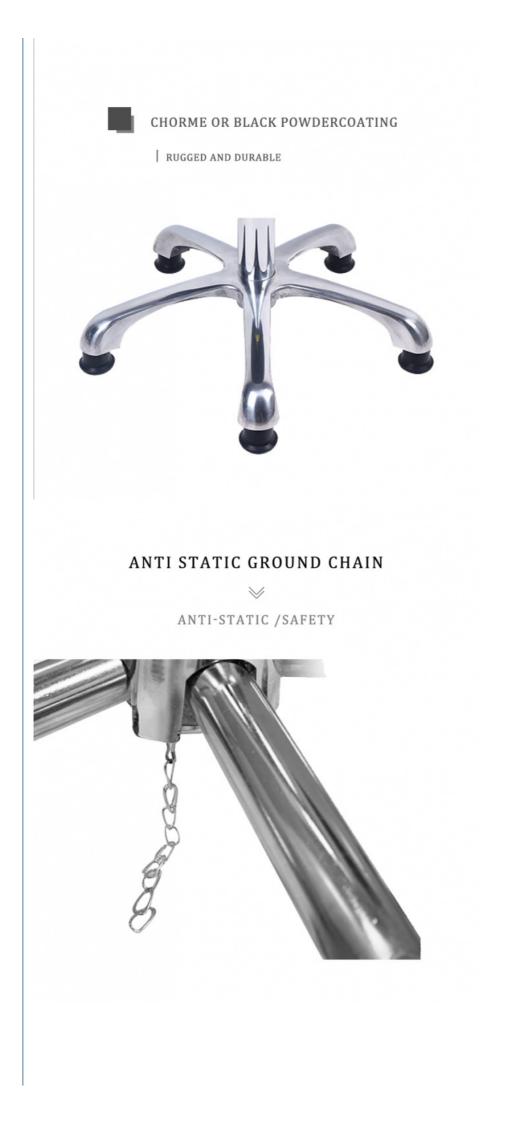

|                          | Deluurethere (Dillie showt)                                                                                                                                                                    |  |  |  |
|--------------------------|------------------------------------------------------------------------------------------------------------------------------------------------------------------------------------------------|--|--|--|
| Material                 | Polyurethane( PU in short )                                                                                                                                                                    |  |  |  |
| Artworks                 | Our design team make artwork for confirmation and suggest the best method.<br>We can offer 3D design for customer's confirmation.<br>We can develop the items according to customer's samples. |  |  |  |
| Processes                | PU foaming method . (Customers can have theirs own request of the hardness ,colors ,size ,attachment and so on )                                                                               |  |  |  |
| Seat Size(w*d):          | 410*400mm                                                                                                                                                                                      |  |  |  |
| Back Size(w*h):          | 360*250mm                                                                                                                                                                                      |  |  |  |
| Finishing                | Hand polish / Color filling /                                                                                                                                                                  |  |  |  |
| Logo                     | Debossed logo / CMYK imprinting / Laser engraving /offset imprinting                                                                                                                           |  |  |  |
| Function:                | Backrest forward and backward adjustment                                                                                                                                                       |  |  |  |
| Usage                    | For promotion / personal use / retail/ wholesales                                                                                                                                              |  |  |  |
| Attachment :             | Metal keyring / single ring / dog tags /double ring /heart shape rings                                                                                                                         |  |  |  |
| Height Adjustable Range: | 440-580mm(distance from seat to ground)                                                                                                                                                        |  |  |  |
| Ring:                    | Φ420mm/fixed on base                                                                                                                                                                           |  |  |  |
| Base:                    | Φ560mm /25mm High-quality cold-rolled steel pipe stamping forming. electroplating                                                                                                              |  |  |  |
| Wheels:                  | PA Nylon, stud or castor optional                                                                                                                                                              |  |  |  |
| ESD Version:             | system resistance 10E5 ——10E8 Ω                                                                                                                                                                |  |  |  |
| Payment                  | T/T . West Union bank .Paypal . L/C                                                                                                                                                            |  |  |  |
| OEM/OEM                  | Yes .Custom designs are highly appreciated                                                                                                                                                     |  |  |  |
| Samples time             | 5~7days after confirmed PP and PI                                                                                                                                                              |  |  |  |
| Mass production          | 15~18days according to quantity                                                                                                                                                                |  |  |  |
| Shipment                 | Vai our courier account / By sea of customer forwarder / DHL .FedEx / TNT /EMS /Air<br>and so on                                                                                               |  |  |  |
|                          | 1                                                                                                                                                                                              |  |  |  |