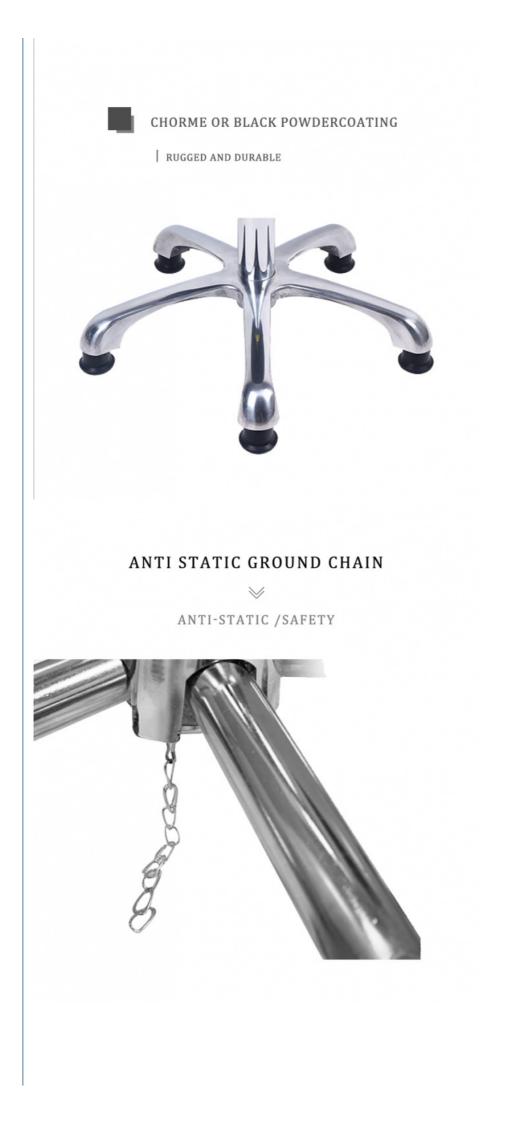

#### **Product Description**

Details :ESD chairs / Industry Chairs / Anti-esd chairs /PU foam chairs /Lab chairs Professional PU ESD Antistatic Laboratory Stool With Aluminum BaseRound Black Rotated Chair for Industry Garage Institution Bar Black Four Holes PU esd Lab Chairs Polyurethane( PU in short ) Material Our design team make artwork for confirmation and suggest the best method. We can offer 3D design for customer's confirmation. Artworks We can develop the items according to customer's samples. PU foaming method . (Customers can have theirs own request of the hardness ,colors ,size ,attachment and so on ) Processes 410\*400mm Seat Size(w\*d): 360\*250mm Back Size(w\*h): Hand polish / Color filling / Finishing Debossed logo / CMYK imprinting / Laser engraving /offset imprinting Logo Backrest forward and backward adjustment Function: For promotion / personal use / retail/ wholesales Usage Metal keyring / single ring / dog tags /double ring /heart shape rings Attachment : Height Adjustable Range: 440-580mm(distance from seat to ground) Φ420mm/fixed on base Ring: Φ560mm /25mm High-guality cold-rolled steel pipe stamping forming. electroplating Base: PA Nylon, stud or castor optional Wheels: system resistance 10E5 ——10E8 Ω ESD Version: T/T . West Union bank .Paypal . L/C Payment Yes .Custom designs are highly appreciated OEM/OEM 5~7days after confirmed PP and PI Samples time 15~18days according to quantity Mass production Vai our courier account / By sea of customer forwarder / DHL .FedEx / TNT /EMS /Air and so on Shipment