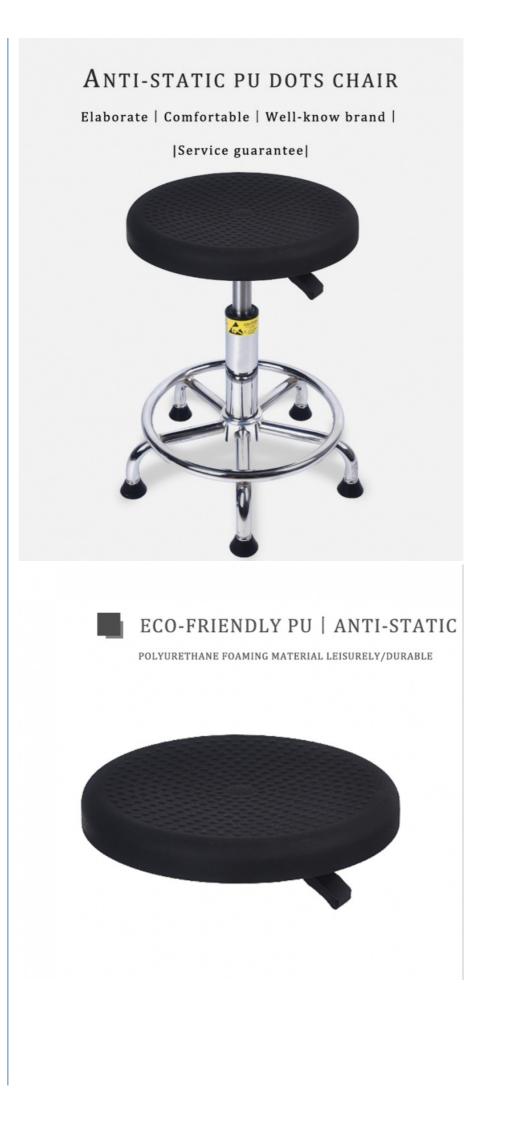

#### **Product Description**

Details :ESD chairs / Industry Chairs / Anti-esd chairs /PU foam chairs /Lab chairs Professional PU ESD Antistatic Laboratory Stool With Aluminum BaseRound Black Rotated Chair for Industry Garage Institution Bar Black Four Holes PU esd Lab Chairs Polyurethane( PU in short ) Material Our design team make artwork for confirmation and suggest the best method. We can offer 3D design for customer's confirmation. Artworks We can develop the items according to customer's samples. PU foaming method . (Customers can have theirs own request of the hardness ,colors ,size ,attachment and so on ) Processes 410\*400mm Seat Size(w\*d): 360\*250mm Back Size(w\*h): Hand polish / Color filling / Finishing Debossed logo / CMYK imprinting / Laser engraving /offset imprinting Logo Backrest forward and backward adjustment Function: For promotion / personal use / retail/ wholesales Usage Metal keyring / single ring / dog tags /double ring /heart shape rings Attachment : Height Adjustable Range: 440-580mm(distance from seat to ground) Φ420mm/fixed on base Ring: Φ560mm /25mm High-guality cold-rolled steel pipe stamping forming. electroplating Base: PA Nylon, stud or castor optional Wheels: system resistance 10E5 ——10E8 Ω ESD Version: T/T . West Union bank .Paypal . L/C Payment Yes .Custom designs are highly appreciated OEM/OEM 5~7days after confirmed PP and PI Samples time 15~18days according to quantity Mass production Vai our courier account / By sea of customer forwarder / DHL .FedEx / TNT /EMS /Air and so on Shipment