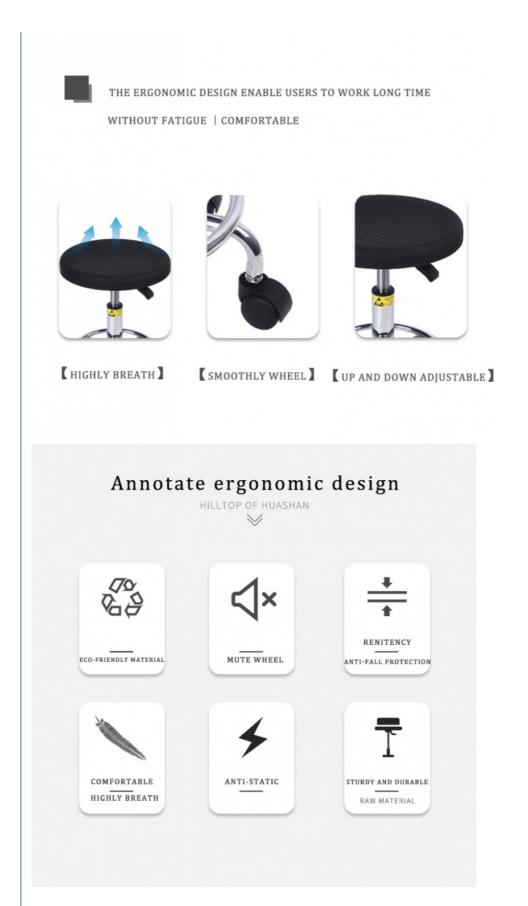

#### **Product Description**

Details :ESD chairs / Industry Chairs / Anti-esd chairs /PU foam chairs /Lab chairs Professional PU ESD Antistatic Laboratory Stool With Aluminum BaseRound Black Rotated Chair for Industry Garage Institution Bar Black Four Holes PU esd Lab Chairs Polyurethane( PU in short ) Material Our design team make artwork for confirmation and suggest the best method. We can offer 3D design for customer's confirmation. Artworks We can develop the items according to customer's samples. PU foaming method . (Customers can have theirs own request of the hardness ,colors ,size ,attachment and so on ) Processes 410\*400mm Seat Size(w\*d): 360\*250mm Back Size(w\*h): Hand polish / Color filling / Finishing Debossed logo / CMYK imprinting / Laser engraving /offset imprinting Logo Backrest forward and backward adjustment Function: For promotion / personal use / retail/ wholesales Usage Metal keyring / single ring / dog tags /double ring /heart shape rings Attachment : Height Adjustable Range: 440-580mm(distance from seat to ground) Φ420mm/fixed on base Ring: Φ560mm /25mm High-guality cold-rolled steel pipe stamping forming. electroplating Base: PA Nylon, stud or castor optional Wheels: system resistance 10E5 ——10E8 Ω ESD Version: T/T . West Union bank .Paypal . L/C Payment Yes .Custom designs are highly appreciated OEM/OEM 5~7days after confirmed PP and PI Samples time 15~18days according to quantity Mass production Vai our courier account / By sea of customer forwarder / DHL .FedEx / TNT /EMS /Air and so on Shipment

WHY ARE THEY SO OUTSTANDING

120,000<sub>TURN</sub> 100,000<sub>CIRCLE</sub>

ROTATING TEST

IMPACT TEST

WE HAVE PAST THE TEST OF ANSI/BIFMA X5.1

 $\mathbf{Q}_{\text{UALITY\,INSPECTION\,STANDARD, PLEASE\,USE\,FREELY}$ 