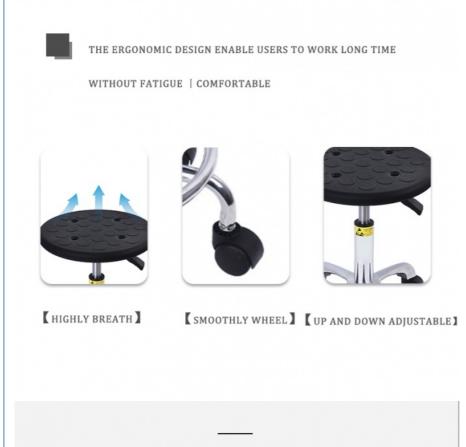

#### **Product Description**

Details :ESD chairs / Industry Chairs / Anti-esd chairs /PU foam chairs /Lab chairs Professional PU ESD Antistatic Laboratory Stool With Aluminum BaseRound Black Rotated Chair for Industry Garage Institution Bar Black Four Holes PU esd Lab Chairs Polyurethane( PU in short ) Material Our design team make artwork for confirmation and suggest the best method. We can offer 3D design for customer's confirmation. Artworks We can develop the items according to customer's samples. PU foaming method . (Customers can have theirs own request of the hardness ,colors ,size ,attachment and so on ) Processes 410\*400mm Seat Size(w\*d): 360\*250mm Back Size(w\*h): Hand polish / Color filling / Finishing Debossed logo / CMYK imprinting / Laser engraving /offset imprinting Logo Backrest forward and backward adjustment Function: For promotion / personal use / retail/ wholesales Usage Metal keyring / single ring / dog tags /double ring /heart shape rings Attachment : Height Adjustable Range: 440-580mm(distance from seat to ground) Φ420mm/fixed on base Ring: Φ560mm /25mm High-guality cold-rolled steel pipe stamping forming. electroplating Base: PA Nylon, stud or castor optional Wheels: system resistance 10E5 ——10E8 Ω ESD Version: T/T . West Union bank .Paypal . L/C Payment Yes .Custom designs are highly appreciated OEM/OEM 5~7days after confirmed PP and PI Samples time 15~18days according to quantity Mass production Vai our courier account / By sea of customer forwarder / DHL .FedEx / TNT /EMS /Air and so on Shipment