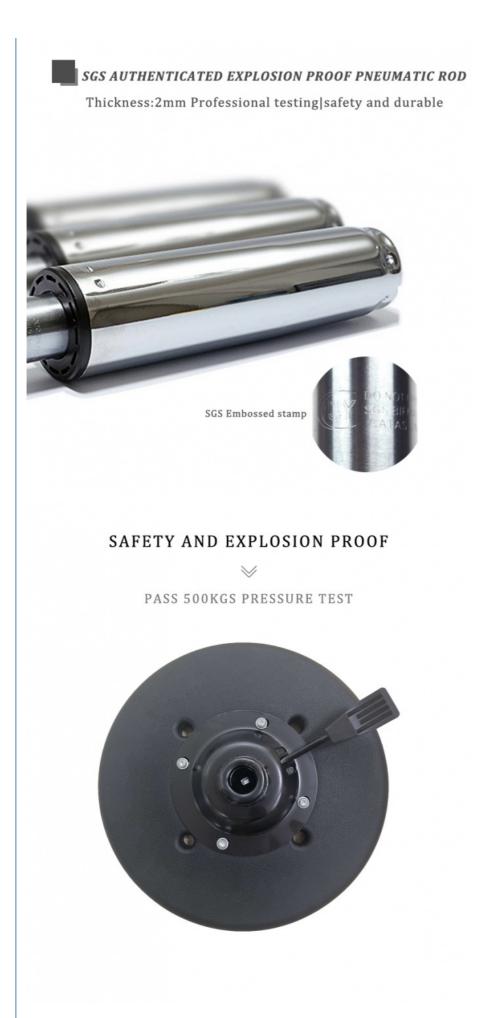

#### **Product Description**

Details :ESD chairs / Industry Chairs / Anti-esd chairs /PU foam chairs /Lab chairs Professional PU ESD Antistatic Laboratory Stool With Aluminum BaseRound Black Rotated Chair for Industry Garage Institution Bar Black Four Holes PU esd Lab Chairs Polyurethane( PU in short ) Material Our design team make artwork for confirmation and suggest the best method. We can offer 3D design for customer's confirmation. Artworks We can develop the items according to customer's samples. PU foaming method . (Customers can have theirs own request of the hardness ,colors ,size ,attachment and so on ) Processes 410\*400mm Seat Size(w\*d): 360\*250mm Back Size(w\*h): Hand polish / Color filling / Finishing Debossed logo / CMYK imprinting / Laser engraving /offset imprinting Logo Backrest forward and backward adjustment Function: For promotion / personal use / retail/ wholesales Usage Metal keyring / single ring / dog tags /double ring /heart shape rings Attachment : Height Adjustable Range: 440-580mm(distance from seat to ground) Φ420mm/fixed on base Ring: Φ560mm /25mm High-guality cold-rolled steel pipe stamping forming. electroplating Base: PA Nylon, stud or castor optional Wheels: system resistance 10E5 ——10E8 Ω ESD Version: T/T . West Union bank .Paypal . L/C Payment Yes .Custom designs are highly appreciated OEM/OEM 5~7days after confirmed PP and PI Samples time 15~18days according to quantity Mass production Vai our courier account / By sea of customer forwarder / DHL .FedEx / TNT /EMS /Air and so on Shipment