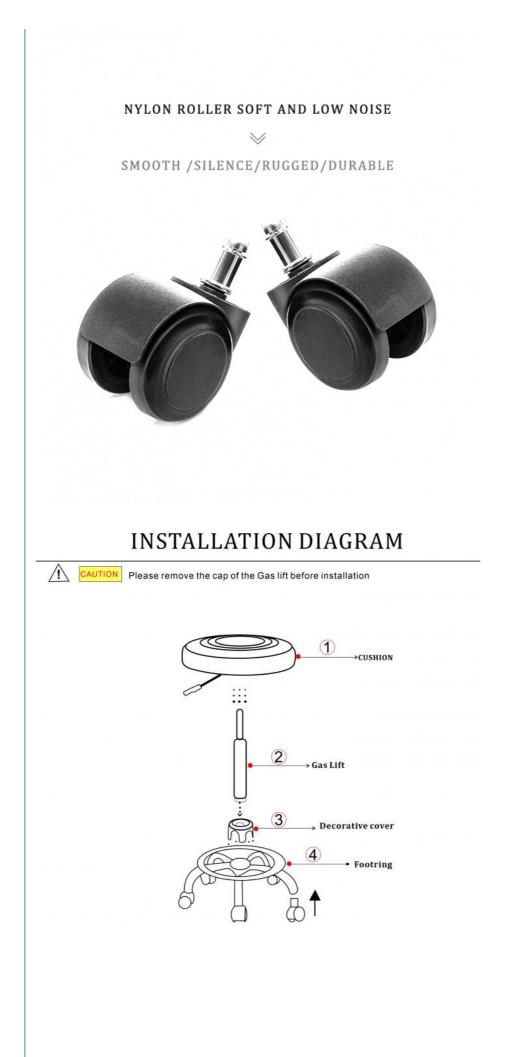

#### **Product Description**

Details :ESD chairs / Industry Chairs / Anti-esd chairs /PU foam chairs /Lab chairs Professional PU ESD Antistatic Laboratory Stool With Aluminum BaseRound Black Rotated Chair for Industry Garage Institution Bar Black Four Holes PU esd Lab Chairs Polyurethane( PU in short ) Material Our design team make artwork for confirmation and suggest the best method. We can offer 3D design for customer's confirmation. Artworks We can develop the items according to customer's samples. PU foaming method . (Customers can have theirs own request of the hardness ,colors ,size ,attachment and so on ) Processes 410\*400mm Seat Size(w\*d): 360\*250mm Back Size(w\*h): Hand polish / Color filling / Finishing Debossed logo / CMYK imprinting / Laser engraving /offset imprinting Logo Backrest forward and backward adjustment Function: For promotion / personal use / retail/ wholesales Usage Metal keyring / single ring / dog tags /double ring /heart shape rings Attachment : Height Adjustable Range: 440-580mm(distance from seat to ground) Φ420mm/fixed on base Ring: Φ560mm /25mm High-guality cold-rolled steel pipe stamping forming. electroplating Base: PA Nylon, stud or castor optional Wheels: system resistance 10E5 ——10E8 Ω ESD Version: T/T . West Union bank .Paypal . L/C Payment Yes .Custom designs are highly appreciated OEM/OEM 5~7days after confirmed PP and PI Samples time 15~18days according to quantity Mass production Vai our courier account / By sea of customer forwarder / DHL .FedEx / TNT /EMS /Air and so on Shipment