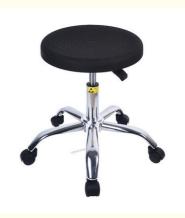

#### **Product Description**

Details :ESD chairs / Industry Chairs / Anti-esd chairs /PU foam chairs /Lab chairs Professional PU ESD Antistatic Laboratory Stool With Aluminum BaseRound Black Rotated Chair for Industry Garage Institution Bar Black Four Holes PU esd Lab Chairs Polyurethane( PU in short ) Material Our design team make artwork for confirmation and suggest the best method. We can offer 3D design for customer's confirmation. Artworks We can develop the items according to customer's samples. PU foaming method . (Customers can have theirs own request of the hardness ,colors ,size ,attachment and so on ) Processes 410\*400mm Seat Size(w\*d): 360\*250mm Back Size(w\*h): Hand polish / Color filling / Finishing Debossed logo / CMYK imprinting / Laser engraving /offset imprinting Logo Backrest forward and backward adjustment Function: For promotion / personal use / retail/ wholesales Usage Metal keyring / single ring / dog tags /double ring /heart shape rings Attachment : Height Adjustable Range: 440-580mm(distance from seat to ground) Φ420mm/fixed on base Ring: Φ560mm /25mm High-guality cold-rolled steel pipe stamping forming. electroplating Base: PA Nylon, stud or castor optional Wheels: system resistance 10E5 ——10E8 Ω ESD Version: T/T . West Union bank .Paypal . L/C Payment Yes .Custom designs are highly appreciated OEM/OEM 5~7days after confirmed PP and PI Samples time 15~18days according to quantity Mass production Vai our courier account / By sea of customer forwarder / DHL .FedEx / TNT /EMS /Air and so on Shipment