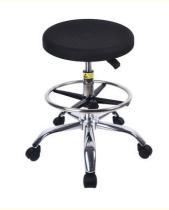

#### **Product Description**

Details :ESD chairs / Industry Chairs / Anti-esd chairs /PU foam chairs /Lab chairs Professional PU ESD Antistatic Laboratory Stool With Aluminum BaseRound Black Rotated Chair for Industry Garage Institution Bar Black Four Holes PU esd Lab Chairs Polyurethane( PU in short ) Material Our design team make artwork for confirmation and suggest the best method. We can offer 3D design for customer's confirmation. Artworks We can develop the items according to customer's samples. PU foaming method . (Customers can have theirs own request of the hardness ,colors ,size ,attachment and so on ) Processes 410\*400mm Seat Size(w\*d): 360\*250mm Back Size(w\*h): Hand polish / Color filling / Finishing Debossed logo / CMYK imprinting / Laser engraving /offset imprinting Logo Backrest forward and backward adjustment Function: For promotion / personal use / retail/ wholesales Usage Metal keyring / single ring / dog tags /double ring /heart shape rings Attachment : Height Adjustable Range: 440-580mm(distance from seat to ground) Φ420mm/fixed on base Ring: Φ560mm /25mm High-guality cold-rolled steel pipe stamping forming. electroplating Base: PA Nylon, stud or castor optional Wheels: system resistance 10E5 ——10E8 Ω ESD Version: T/T . West Union bank .Paypal . L/C Payment Yes .Custom designs are highly appreciated OEM/OEM 5~7days after confirmed PP and PI Samples time 15~18days according to quantity Mass production Vai our courier account / By sea of customer forwarder / DHL .FedEx / TNT /EMS /Air and so on Shipment