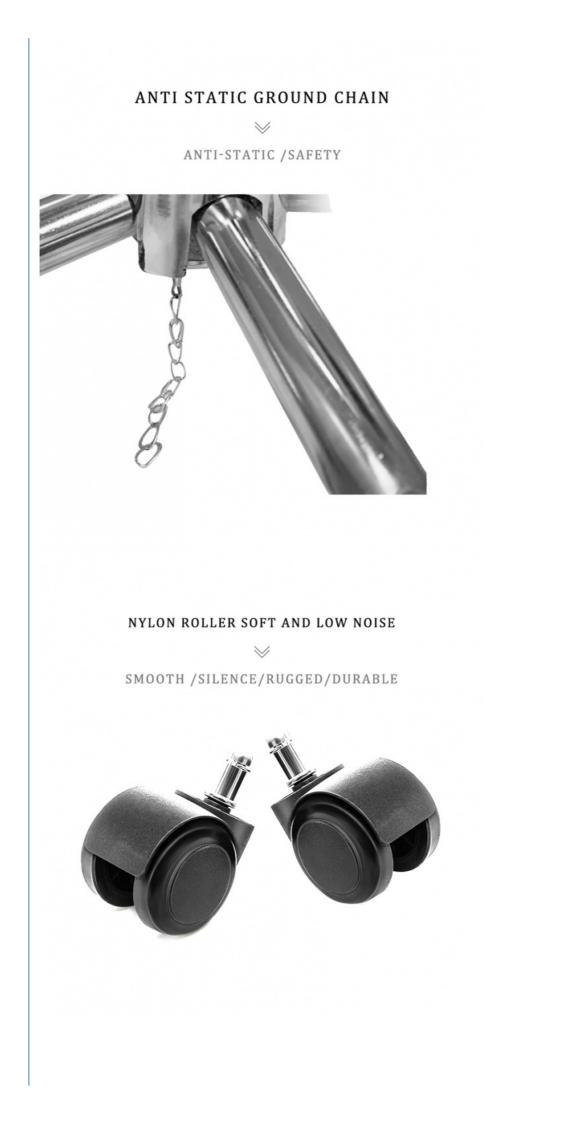

## NYLON FOOTWARE & HIGH QUALITY WHEEL

## CHORME OR BLACK POWDERCOATING

RUGGED AND DURABLE