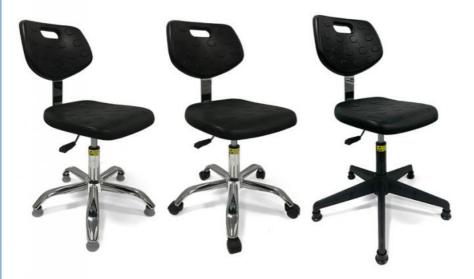

#### More Images

Our Product Introduction

Details :ESD chairs / Industry Chairs / Anti-esd chairs /PU foam chairs /Lab chairs Adjustable PU Lab Antistatic Chairs With Lift And Rotate Function For ESD Protection In Industry Professional ESD Lab Chairs – Anti-Static Seating For school and industry clean room