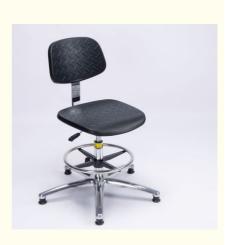

#### **Product Specification**

| Backrest:                                 | Yes                                    |  |
|-------------------------------------------|----------------------------------------|--|
| Armrest Type:                             | Adjustable                             |  |
| Esd Version:                              | System Resistance 10E5 ——10E8 $\Omega$ |  |
| <ul> <li>Samples Time:</li> </ul>         | 5~7 Days After Confirmed PP And PI     |  |
| • Seat Width:                             | 20 Inches                              |  |
| <ul> <li>Weight Capacity:</li> </ul>      | 300 Lbs                                |  |
| • Type:                                   | Lab Chair                              |  |
| <ul> <li>Height Adjustable:</li> </ul>    | Yes                                    |  |
| • Dimensions:                             | Customized Design Is Acceptable        |  |
| <ul> <li>Mass Production Time:</li> </ul> | 15~18 Days According To Quantity       |  |
| • Swivel:                                 | Yes                                    |  |
| <ul> <li>Armrest Height:</li> </ul>       | 25-30                                  |  |
| • Weight:                                 | 25 Lbs                                 |  |
| <ul> <li>Assembly Required:</li> </ul>    | Yes                                    |  |
| Seat Size:                                | 38.5                                   |  |

#### More Images

Our Product Introduction

Details :ESD chairs / Industry Chairs / Anti-esd chairs /PU foam chairs /Lab chairs Adjustable PU Lab Antistatic Chairs With Lift And Rotate Function For ESD Protection In Industry Professional ESD Lab Chairs – Anti-Static Seating For school and industry clean room