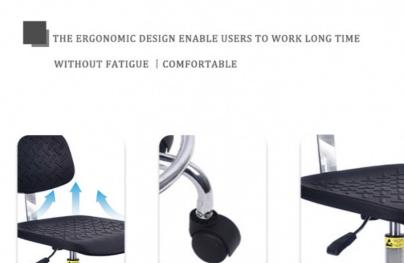

# SAFETY AND EXPLOSION PROOF

PASS 500KGS PRESSURE TEST

 $\lor$ 

THE ERGONOMIC DESIGN ENABLE USERS TO WORK LONG TIME

WITHOUT FATIGUE | COMFORTABLE

HIGHLY BREATH

【SMOOTHLY WHEEL】 【UP AND DOWN ADJUSTABLE】

## NYLON FOOTWARE & HIGH QUALITY WHEEL

(HIGHLY BREATH)

【SMOOTHLY WHEEL】 【UP AND DOWN ADJUSTABLE】