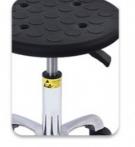

#### **Product Specification**

| Backrest:                                 | Yes                                    |  |
|-------------------------------------------|----------------------------------------|--|
| Armrest Type:                             | Adjustable                             |  |
| Esd Version:                              | System Resistance 10E5 ——10E8 $\Omega$ |  |
| <ul> <li>Samples Time:</li> </ul>         | 5~7 Days After Confirmed PP And PI     |  |
| • Seat Width:                             | 20 Inches                              |  |
| <ul> <li>Weight Capacity:</li> </ul>      | 300 Lbs                                |  |
| • Type:                                   | Lab Chair                              |  |
| <ul> <li>Height Adjustable:</li> </ul>    | Yes                                    |  |
| • Dimensions:                             | Customized Design Is Acceptable        |  |
| <ul> <li>Mass Production Time:</li> </ul> | 15~18 Days According To Quantity       |  |
| • Swivel:                                 | Yes                                    |  |
| <ul> <li>Armrest Height:</li> </ul>       | 25-30                                  |  |
| • Weight:                                 | 25 Lbs                                 |  |
| <ul> <li>Assembly Required:</li> </ul>    | Yes                                    |  |
| Seat Size:                                | 38.5                                   |  |

| Material                 | Polyurethane( PU in short )                                                                                                                                                                    |  |
|--------------------------|------------------------------------------------------------------------------------------------------------------------------------------------------------------------------------------------|--|
| Artworks                 | Our design team make artwork for confirmation and suggest the best method.<br>We can offer 3D design for customer's confirmation.<br>We can develop the items according to customer's samples. |  |
| Processes                | PU foaming method . (Customers can have theirs own request of the hardness ,colors ,size ,attachment and so on )                                                                               |  |
| Seat Size(w*d):          | 410*400mm                                                                                                                                                                                      |  |
| Back Size(w*h):          | 360*250mm                                                                                                                                                                                      |  |
| Finishing                | Hand polish / Color filling /                                                                                                                                                                  |  |
| Logo                     | Debossed logo / CMYK imprinting / Laser engraving /offset imprinting                                                                                                                           |  |
| Function:                | Backrest forward and backward adjustment                                                                                                                                                       |  |
| Usage                    | For promotion / personal use / retail/ wholesales                                                                                                                                              |  |
| Attachment :             | Metal keyring / single ring / dog tags /double ring /heart shape rings                                                                                                                         |  |
| Height Adjustable Range: | 440-580mm(distance from seat to ground)                                                                                                                                                        |  |
| Ring:                    | Φ420mm/fixed on base                                                                                                                                                                           |  |
| Base:                    | Φ560mm /25mm High-quality cold-rolled steel pipe stamping forming. electroplating                                                                                                              |  |
| Wheels:                  | PA Nylon, stud or castor optional                                                                                                                                                              |  |
| ESD Version:             | system resistance 10E5 ——10E8 Ω                                                                                                                                                                |  |
| Payment                  | T/T . West Union bank .Paypal . L/C                                                                                                                                                            |  |
| OEM/OEM                  | Yes .Custom designs are highly appreciated                                                                                                                                                     |  |
| Samples time             | 5~7days after confirmed PP and PI                                                                                                                                                              |  |
| Mass production          | 15~18days according to quantity                                                                                                                                                                |  |
| Shipment                 | Vai our courier account / By sea of customer forwarder / DHL .FedEx / TNT /EMS /Air and so on                                                                                                  |  |
|                          | 1                                                                                                                                                                                              |  |