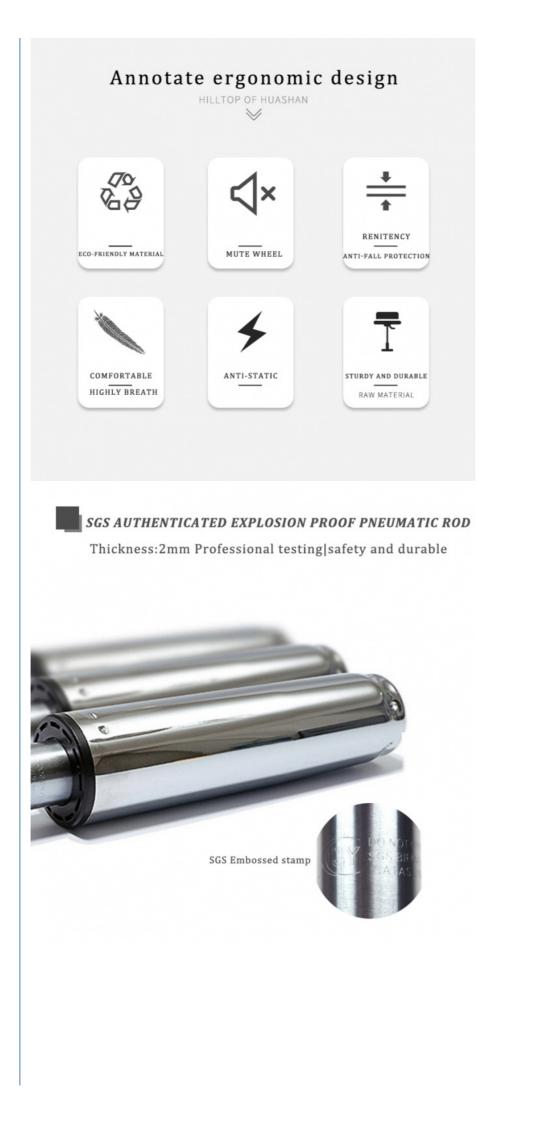

# SAFETY AND EXPLOSION PROOF

PASS 500KGS PRESSURE TEST

 $\lor$ 

THE ERGONOMIC DESIGN ENABLE USERS TO WORK LONG TIME

WITHOUT FATIGUE | COMFORTABLE

HIGHLY BREATH

【SMOOTHLY WHEEL】 【UP AND DOWN ADJUSTABLE】

# 120,000<sub>TURN</sub> 100,000<sub>CIRCLE</sub>

ROTATING TEST

IMPACT TEST

WE HAVE PAST THE TEST OF ANSI/BIFMA X5.1

 $Q_{\mbox{ uality inspection standard},\ \mbox{please use freely}}$ 