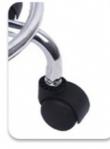

## NYLON FOOTWARE & HIGH QUALITY WHEEL

## CHORME OR BLACK POWDERCOATING

RUGGED AND DURABLE