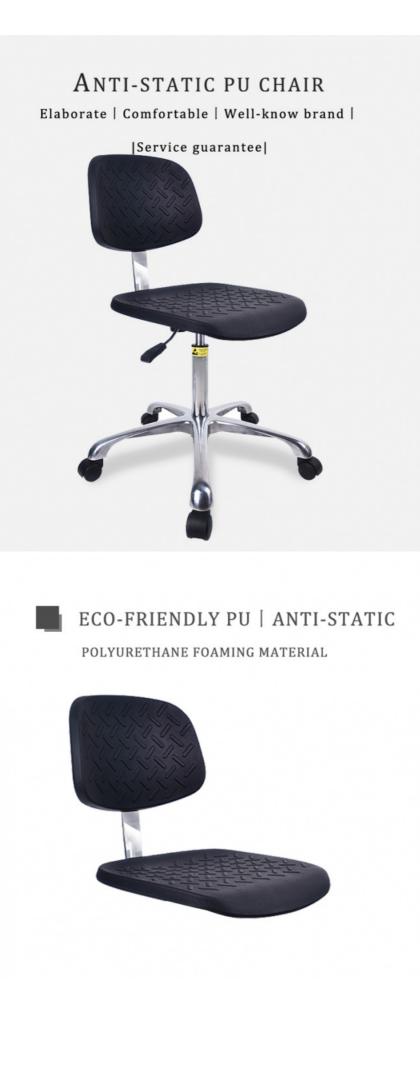

#### More Images

Our Product Introduction

Details :ESD chairs / Industry Chairs / Anti-esd chairs /PU foam chairs /Lab chairs Adjustable PU Lab Antistatic Chairs With Lift And Rotate Function For ESD Protection In Industry Professional ESD Lab Chairs – Anti-Static Seating For school and industry clean room

| Material                 | Polyurethane( PU in short )                                                                                                                                                                    |  |
|--------------------------|------------------------------------------------------------------------------------------------------------------------------------------------------------------------------------------------|--|
| Artworks                 | Our design team make artwork for confirmation and suggest the best method.<br>We can offer 3D design for customer's confirmation.<br>We can develop the items according to customer's samples. |  |
| Processes                | PU foaming method . (Customers can have theirs own request of the hardness ,colors ,size ,attachment and so on )                                                                               |  |
| Seat Size(w*d):          | 410*400mm                                                                                                                                                                                      |  |
| Back Size(w*h):          | 360*250mm                                                                                                                                                                                      |  |
| Finishing                | Hand polish / Color filling /                                                                                                                                                                  |  |
| Logo                     | Debossed logo / CMYK imprinting / Laser engraving /offset imprinting                                                                                                                           |  |
| Function:                | Backrest forward and backward adjustment                                                                                                                                                       |  |
| Usage                    | For promotion / personal use / retail/ wholesales                                                                                                                                              |  |
| Attachment :             | Metal keyring / single ring / dog tags /double ring /heart shape rings                                                                                                                         |  |
| Height Adjustable Range: | 440-580mm(distance from seat to ground)                                                                                                                                                        |  |
| Ring:                    | Φ420mm/fixed on base                                                                                                                                                                           |  |
| Base:                    | Φ560mm /25mm High-quality cold-rolled steel pipe stamping forming. electroplating                                                                                                              |  |
| Wheels:                  | PA Nylon, stud or castor optional                                                                                                                                                              |  |
| ESD Version:             | system resistance 10E5 ——10E8 Ω                                                                                                                                                                |  |
| Payment                  | T/T . West Union bank .Paypal . L/C                                                                                                                                                            |  |
| OEM/OEM                  | Yes .Custom designs are highly appreciated                                                                                                                                                     |  |
| Samples time             | 5~7days after confirmed PP and PI                                                                                                                                                              |  |
| Mass production          | 15~18days according to quantity                                                                                                                                                                |  |
| Shipment                 | Vai our courier account / By sea of customer forwarder / DHL .FedEx / TNT /EMS /Air and so on                                                                                                  |  |
|                          | 1                                                                                                                                                                                              |  |