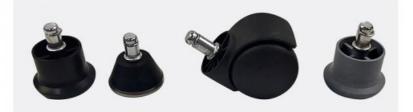

## NYLON FOOTWARE & HIGH QUALITY WHEEL

| Material                 | Polyurethane( PU in short )                                                                                                                                                                    |  |
|--------------------------|------------------------------------------------------------------------------------------------------------------------------------------------------------------------------------------------|--|
| Artworks                 | Our design team make artwork for confirmation and suggest the best method.<br>We can offer 3D design for customer's confirmation.<br>We can develop the items according to customer's samples. |  |
| Processes                | PU foaming method . (Customers can have theirs own request of the hardness ,colors ,size ,attachment and so on )                                                                               |  |
| Seat Size(w*d):          | 410*400mm                                                                                                                                                                                      |  |
| Back Size(w*h):          | 360*250mm                                                                                                                                                                                      |  |
| Finishing                | Hand polish / Color filling /                                                                                                                                                                  |  |
| Logo                     | Debossed logo / CMYK imprinting / Laser engraving /offset imprinting                                                                                                                           |  |
| Function:                | Backrest forward and backward adjustment                                                                                                                                                       |  |
| Usage                    | For promotion / personal use / retail/ wholesales                                                                                                                                              |  |
| Attachment :             | Metal keyring / single ring / dog tags /double ring /heart shape rings                                                                                                                         |  |
| Height Adjustable Range: | 440-580mm(distance from seat to ground)                                                                                                                                                        |  |
| Ring:                    | Φ420mm/fixed on base                                                                                                                                                                           |  |
| Base:                    | Φ560mm /25mm High-quality cold-rolled steel pipe stamping forming. electroplating                                                                                                              |  |
| Wheels:                  | PA Nylon, stud or castor optional                                                                                                                                                              |  |
| ESD Version:             | system resistance 10E5 ——10E8 Ω                                                                                                                                                                |  |
| Payment                  | T/T . West Union bank .Paypal . L/C                                                                                                                                                            |  |
| OEM/OEM                  | Yes .Custom designs are highly appreciated                                                                                                                                                     |  |
| Samples time             | 5~7days after confirmed PP and PI                                                                                                                                                              |  |
| Mass production          | 15~18days according to quantity                                                                                                                                                                |  |
| Shipment                 | Vai our courier account / By sea of customer forwarder / DHL .FedEx / TNT /EMS /Air and so on                                                                                                  |  |
|                          | 1                                                                                                                                                                                              |  |