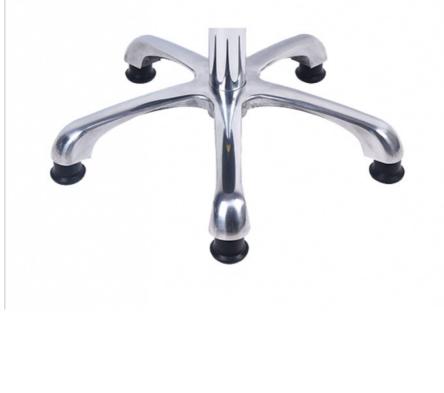

| Material                 | Polyurethane( PU in short )                                                                                                                                                                    |  |
|--------------------------|------------------------------------------------------------------------------------------------------------------------------------------------------------------------------------------------|--|
| Artworks                 | Our design team make artwork for confirmation and suggest the best method.<br>We can offer 3D design for customer's confirmation.<br>We can develop the items according to customer's samples. |  |
| Processes                | PU foaming method . (Customers can have theirs own request of the hardness ,colors ,size ,attachment and so on )                                                                               |  |
| Seat Size(w*d):          | 410*400mm                                                                                                                                                                                      |  |
| Back Size(w*h):          | 360*250mm                                                                                                                                                                                      |  |
| Finishing                | Hand polish / Color filling /                                                                                                                                                                  |  |
| Logo                     | Debossed logo / CMYK imprinting / Laser engraving /offset imprinting                                                                                                                           |  |
| Function:                | Backrest forward and backward adjustment                                                                                                                                                       |  |
| Usage                    | For promotion / personal use / retail/ wholesales                                                                                                                                              |  |
| Attachment :             | Metal keyring / single ring / dog tags /double ring /heart shape rings                                                                                                                         |  |
| Height Adjustable Range: | 440-580mm(distance from seat to ground)                                                                                                                                                        |  |
| Ring:                    | Φ420mm/fixed on base                                                                                                                                                                           |  |
| Base:                    | Φ560mm /25mm High-quality cold-rolled steel pipe stamping forming. electroplating                                                                                                              |  |
| Wheels:                  | PA Nylon, stud or castor optional                                                                                                                                                              |  |
| ESD Version:             | system resistance 10E5 ——10E8 Ω                                                                                                                                                                |  |
| Payment                  | T/T . West Union bank .Paypal . L/C                                                                                                                                                            |  |
| OEM/OEM                  | Yes .Custom designs are highly appreciated                                                                                                                                                     |  |
| Samples time             | 5~7days after confirmed PP and PI                                                                                                                                                              |  |
| Mass production          | 15~18days according to quantity                                                                                                                                                                |  |
| Shipment                 | Vai our courier account / By sea of customer forwarder / DHL .FedEx / TNT /EMS /Air and so on                                                                                                  |  |
|                          | 1                                                                                                                                                                                              |  |