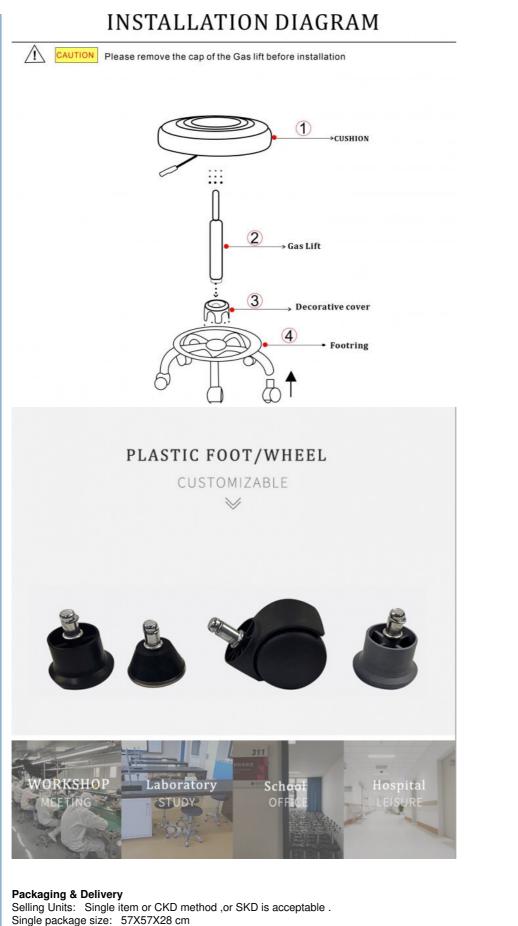

#### More Images

Our Product Introduction

Details :ESD chairs / Industry Chairs / Anti-esd chairs /PU foam chairs /Lab chairs Adjustable PU Lab Antistatic Chairs With Lift And Rotate Function For ESD Protection In Industry Professional ESD Lab Chairs – Anti-Static Seating For school and industry clean room

#### Single package size: 57X57X28 cm Single gross weight: 10.000 kg

Package Type:

Pack by our standard export carton, it is firm.

Carton size depends on package way(see it on packing& shipping lane) and quantity One 20 feet container can load about 500 pieces this model chair.