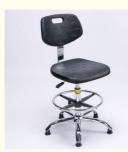

### **Product Specification**

| Backrest:                                 | Yes                                    |
|-------------------------------------------|----------------------------------------|
| Armrest Type:                             | Adjustable                             |
| Esd Version:                              | System Resistance 10E5 ——10E8 $\Omega$ |
| <ul> <li>Samples Time:</li> </ul>         | 5~7 Days After Confirmed PP And PI     |
| • Seat Width:                             | 20 Inches                              |
| <ul> <li>Weight Capacity:</li> </ul>      | 300 Lbs                                |
| • Type:                                   | Lab Chair                              |
| <ul> <li>Height Adjustable:</li> </ul>    | Yes                                    |
| • Dimensions:                             | Customized Design Is Acceptable        |
| <ul> <li>Mass Production Time:</li> </ul> | 15~18 Days According To Quantity       |
| • Swivel:                                 | Yes                                    |
| Armrest Height:                           | 25-30                                  |
| • Weight:                                 | 25 Lbs                                 |
| <ul> <li>Assembly Required:</li> </ul>    | Yes                                    |
| Seat Size:                                | 38.5                                   |

#### More Images

Details :ESD chairs / Industry Chairs / Anti-esd chairs /PU foam chairs /Lab chairs Adjustable PU Lab Antistatic Chairs With Lift And Rotate Function For ESD Protection In Industry Professional ESD Lab Chairs - Anti-Static Seating For school and industry clean room How to choose your chairs for your lab Polyurethane( PU in short ) Material Our design team make artwork for confirmation and suggest the best method. We can offer 3D design for customer's confirmation. Artworks We can develop the items according to customer's samples. PU foaming method . (Customers can have theirs own request of the hardness ,colors size ,attachment and so on ) Processes 410\*400mm Seat Size(w\*d): 360\*250mm Back Size(w\*h): Hand polish / Color filling / Finishing Debossed logo / CMYK imprinting / Laser engraving /offset imprinting Logo Backrest forward and backward adjustment Function: For promotion / personal use / retail/ wholesales Usage Metal keyring / single ring / dog tags /double ring /heart shape rings Attachment : Height Adjustable Range: 440-580mm(distance from seat to ground) Φ420mm/fixed on base Ring: Φ560mm /25mm High-quality cold-rolled steel pipe stamping forming. electroplating Base: PA Nylon, stud or castor optional Wheels: system resistance 10E5 ——10E8 Ω ESD Version: T/T . West Union bank .Paypal . L/C Payment Yes .Custom designs are highly appreciated OEM/OEM 5~7days after confirmed PP and PI Samples time 15~18days according to quantity Mass production Vai our courier account / By sea of customer forwarder / DHL .FedEx / TNT /EMS /Air and so on Shipment