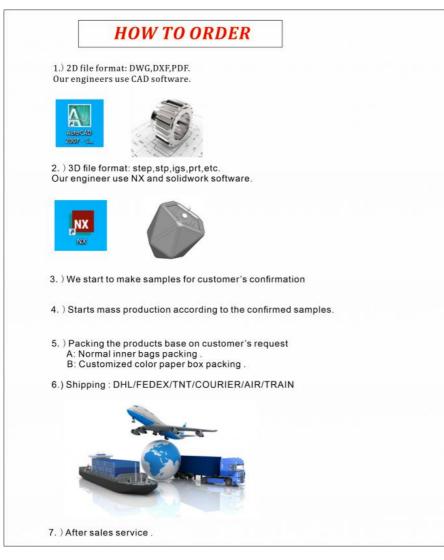

#### More Images

Details :ESD chairs / Industry Chairs / Anti-esd chairs /PU foam chairs /Lab chairs Adjustable PU Lab Antistatic Chairs With Lift And Rotate Function For ESD Protection In Industry Professional ESD Lab Chairs - Anti-Static Seating For school and industry clean room How to choose your chairs for your lab Polyurethane( PU in short ) Material Our design team make artwork for confirmation and suggest the best method. We can offer 3D design for customer's confirmation. Artworks We can develop the items according to customer's samples. PU foaming method . (Customers can have theirs own request of the hardness ,colors size ,attachment and so on ) Processes 410\*400mm Seat Size(w\*d): 360\*250mm Back Size(w\*h): Hand polish / Color filling / Finishing Debossed logo / CMYK imprinting / Laser engraving /offset imprinting Logo Backrest forward and backward adjustment Function: For promotion / personal use / retail/ wholesales Usage Metal keyring / single ring / dog tags /double ring /heart shape rings Attachment : Height Adjustable Range: 440-580mm(distance from seat to ground) Φ420mm/fixed on base Ring: Φ560mm /25mm High-quality cold-rolled steel pipe stamping forming. electroplating Base: PA Nylon, stud or castor optional Wheels: system resistance 10E5 ——10E8 Ω ESD Version: T/T . West Union bank .Paypal . L/C Payment Yes .Custom designs are highly appreciated OEM/OEM 5~7days after confirmed PP and PI Samples time 15~18days according to quantity Mass production Vai our courier account / By sea of customer forwarder / DHL .FedEx / TNT /EMS /Air and so on Shipment