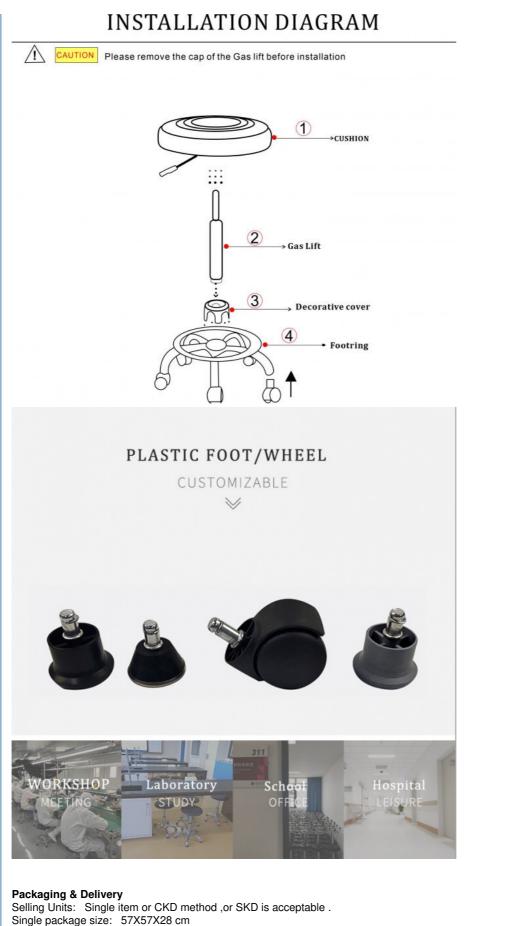

#### More Images

Details :ESD chairs / Industry Chairs / Anti-esd chairs /PU foam chairs /Lab chairs Adjustable PU Lab Antistatic Chairs With Lift And Rotate Function For ESD Protection In Industry Professional ESD Lab Chairs - Anti-Static Seating For school and industry clean room How to choose your chairs for your lab Polyurethane( PU in short ) Material Our design team make artwork for confirmation and suggest the best method. We can offer 3D design for customer's confirmation. Artworks We can develop the items according to customer's samples. PU foaming method . (Customers can have theirs own request of the hardness ,colors size ,attachment and so on ) Processes 410\*400mm Seat Size(w\*d): 360\*250mm Back Size(w\*h): Hand polish / Color filling / Finishing Debossed logo / CMYK imprinting / Laser engraving /offset imprinting Logo Backrest forward and backward adjustment Function: For promotion / personal use / retail/ wholesales Usage Metal keyring / single ring / dog tags /double ring /heart shape rings Attachment : Height Adjustable Range: 440-580mm(distance from seat to ground) Φ420mm/fixed on base Ring: Φ560mm /25mm High-quality cold-rolled steel pipe stamping forming. electroplating Base: PA Nylon, stud or castor optional Wheels: system resistance 10E5 ——10E8 Ω ESD Version: T/T . West Union bank .Paypal . L/C Payment Yes .Custom designs are highly appreciated OEM/OEM 5~7days after confirmed PP and PI Samples time 15~18days according to quantity Mass production Vai our courier account / By sea of customer forwarder / DHL .FedEx / TNT /EMS /Air and so on Shipment

#### Single package size: 57X57X28 cm Single gross weight: 10.000 kg

Package Type:

Pack by our standard export carton, it is firm.

Carton size depends on package way(see it on packing& shipping lane) and quantity One 20 feet container can load about 500 pieces this model chair.