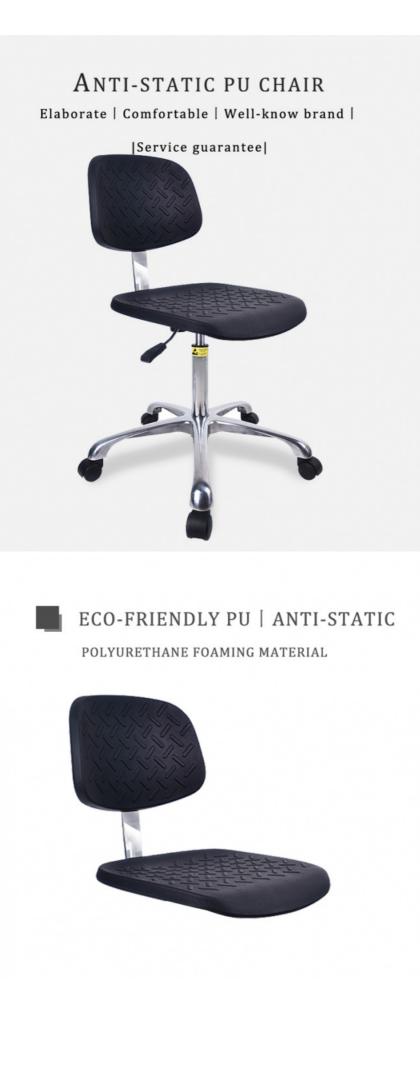

# Custom Size PU Foam Laboratory Stools PU Foaming Lab **Stools**

#### More Images

Details :ESD chairs / Industry Chairs / Anti-esd chairs /PU foam chairs /Lab chairs Adjustable PU Lab Antistatic Chairs With Lift And Rotate Function For ESD Protection In Industry Professional ESD Lab Chairs - Anti-Static Seating For school and industry clean room How to choose your chairs for your lab Polyurethane( PU in short ) Material Our design team make artwork for confirmation and suggest the best method. We can offer 3D design for customer's confirmation. Artworks We can develop the items according to customer's samples. PU foaming method . (Customers can have theirs own request of the hardness ,colors size ,attachment and so on ) Processes 410\*400mm Seat Size(w\*d): 360\*250mm Back Size(w\*h): Hand polish / Color filling / Finishing Debossed logo / CMYK imprinting / Laser engraving /offset imprinting Logo Backrest forward and backward adjustment Function: For promotion / personal use / retail/ wholesales Usage Metal keyring / single ring / dog tags /double ring /heart shape rings Attachment : Height Adjustable Range: 440-580mm(distance from seat to ground) Φ420mm/fixed on base Ring: Φ560mm /25mm High-quality cold-rolled steel pipe stamping forming. electroplating Base: PA Nylon, stud or castor optional Wheels: system resistance 10E5 ——10E8 Ω ESD Version: T/T . West Union bank .Paypal . L/C Payment Yes .Custom designs are highly appreciated OEM/OEM 5~7days after confirmed PP and PI Samples time 15~18days according to quantity Mass production Vai our courier account / By sea of customer forwarder / DHL .FedEx / TNT /EMS /Air and so on Shipment