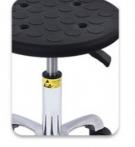

(HIGHLY BREATH)

【SMOOTHLY WHEEL】 【UP AND DOWN ADJUSTABLE】

# SAFETY AND EXPLOSION PROOF

PASS 500KGS PRESSURE TEST

 $\lor$ 

THE ERGONOMIC DESIGN ENABLE USERS TO WORK LONG TIME

WITHOUT FATIGUE | COMFORTABLE

HIGHLY BREATH

【SMOOTHLY WHEEL】 【UP AND DOWN ADJUSTABLE】