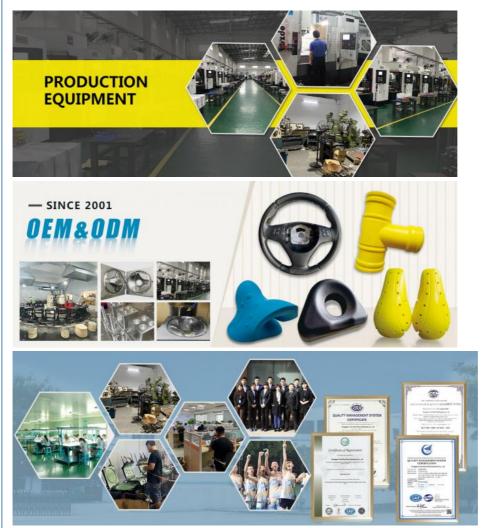

11. MOQ :1pcs.

Company introduction

Dong Guan BER New Material technology Co.,Ltd also amed Hong Kong Dain Enterprise Co.ltd . Which was set up in the year of 2001. Specialized in producing PU foaming products over 20+ YEARS. The items which we are producing is All kinds of ESD chairs , stand by charis. PU foaming chairs ,ESD Lab chairs , PU foaming armrest and the PU attachment for washroom . Base on low labor charge , Convenience transportation, more than 500 staffs with 6 sets of Auto – machine water lines for mass production, We achieve a high reputation from our customers all over the world .

We have hundreds of employees who are skillful and have excellent experience in producing the PU foaming products (Selfcrust polyurethane foaming products). Imported equipment from oversea market. We have our own design department, molding workshop(8 CNC engrave machines), PU mix-melting workshop, engineering workshop, rubber injection workshop, injectionworkshop, assembly workshop, extreme- purifying workshop, packing workshop, printing work shop (including offer printing, screen printing, mobile printing).

Base on our seriously of QA and QC system. Which used to control final quality insurance in the end of each process. The products was finished in our factory directly and highly appreciated with my customers in oversea market.