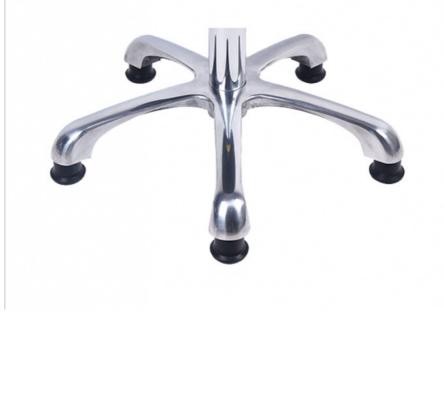

#### More Images

Details :ESD chairs / Industry Chairs / Anti-esd chairs /PU foam chairs /Lab chairs Adjustable PU Lab Antistatic Chairs With Lift And Rotate Function For ESD Protection In Industry Professional ESD Lab Chairs - Anti-Static Seating For school and industry clean room How to choose your chairs for your lab Polyurethane( PU in short ) Material Our design team make artwork for confirmation and suggest the best method. We can offer 3D design for customer's confirmation. Artworks We can develop the items according to customer's samples. PU foaming method . (Customers can have theirs own request of the hardness ,colors size ,attachment and so on ) Processes 410\*400mm Seat Size(w\*d): 360\*250mm Back Size(w\*h): Hand polish / Color filling / Finishing Debossed logo / CMYK imprinting / Laser engraving /offset imprinting Logo Backrest forward and backward adjustment Function: For promotion / personal use / retail/ wholesales Usage Metal keyring / single ring / dog tags /double ring /heart shape rings Attachment : Height Adjustable Range: 440-580mm(distance from seat to ground) Φ420mm/fixed on base Ring: Φ560mm /25mm High-quality cold-rolled steel pipe stamping forming. electroplating Base: PA Nylon, stud or castor optional Wheels: system resistance 10E5 ——10E8 Ω ESD Version: T/T . West Union bank .Paypal . L/C Payment Yes .Custom designs are highly appreciated OEM/OEM 5~7days after confirmed PP and PI Samples time 15~18days according to quantity Mass production Vai our courier account / By sea of customer forwarder / DHL .FedEx / TNT /EMS /Air and so on Shipment

## CHORME OR BLACK POWDERCOATING

RUGGED AND DURABLE