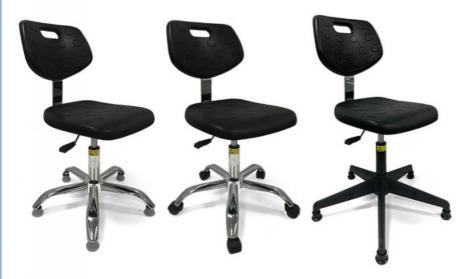

### **Product Specification**

| Backrest:                                 | Yes                                    |
|-------------------------------------------|----------------------------------------|
| Armrest Type:                             | Adjustable                             |
| Esd Version:                              | System Resistance 10E5 ——10E8 $\Omega$ |
| <ul> <li>Samples Time:</li> </ul>         | 5~7 Days After Confirmed PP And PI     |
| • Seat Width:                             | 20 Inches                              |
| <ul> <li>Weight Capacity:</li> </ul>      | 300 Lbs                                |
| • Type:                                   | Lab Chair                              |
| <ul> <li>Height Adjustable:</li> </ul>    | Yes                                    |
| • Dimensions:                             | Customized Design Is Acceptable        |
| <ul> <li>Mass Production Time:</li> </ul> | 15~18 Days According To Quantity       |
| • Swivel:                                 | Yes                                    |
| Armrest Height:                           | 25-30                                  |
| • Weight:                                 | 25 Lbs                                 |
| <ul> <li>Assembly Required:</li> </ul>    | Yes                                    |
| Seat Size:                                | 38.5                                   |

#### More Images

Details :ESD chairs / Industry Chairs / Anti-esd chairs /PU foam chairs /Lab chairs Adjustable PU Lab Antistatic Chairs With Lift And Rotate Function For ESD Protection In Industry Professional ESD Lab Chairs - Anti-Static Seating For school and industry clean room How to choose your chairs for your lab Polyurethane( PU in short ) Material Our design team make artwork for confirmation and suggest the best method. We can offer 3D design for customer's confirmation. Artworks We can develop the items according to customer's samples. PU foaming method . (Customers can have theirs own request of the hardness ,colors size ,attachment and so on ) Processes 410\*400mm Seat Size(w\*d): 360\*250mm Back Size(w\*h): Hand polish / Color filling / Finishing Debossed logo / CMYK imprinting / Laser engraving /offset imprinting Logo Backrest forward and backward adjustment Function: For promotion / personal use / retail/ wholesales Usage Metal keyring / single ring / dog tags /double ring /heart shape rings Attachment : Height Adjustable Range: 440-580mm(distance from seat to ground) Φ420mm/fixed on base Ring: Φ560mm /25mm High-quality cold-rolled steel pipe stamping forming. electroplating Base: PA Nylon, stud or castor optional Wheels: system resistance 10E5 ——10E8 Ω ESD Version: T/T . West Union bank .Paypal . L/C Payment Yes .Custom designs are highly appreciated OEM/OEM 5~7days after confirmed PP and PI Samples time 15~18days according to quantity Mass production Vai our courier account / By sea of customer forwarder / DHL .FedEx / TNT /EMS /Air and so on Shipment