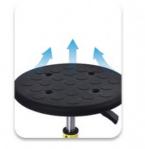

(HIGHLY BREATH)

【SMOOTHLY WHEEL】 【UP AND DOWN ADJUSTABLE】

# SAFETY AND EXPLOSION PROOF

PASS 500KGS PRESSURE TEST

 $\lor$ 

THE ERGONOMIC DESIGN ENABLE USERS TO WORK LONG TIME

WITHOUT FATIGUE | COMFORTABLE

HIGHLY BREATH

【SMOOTHLY WHEEL】 【UP AND DOWN ADJUSTABLE】