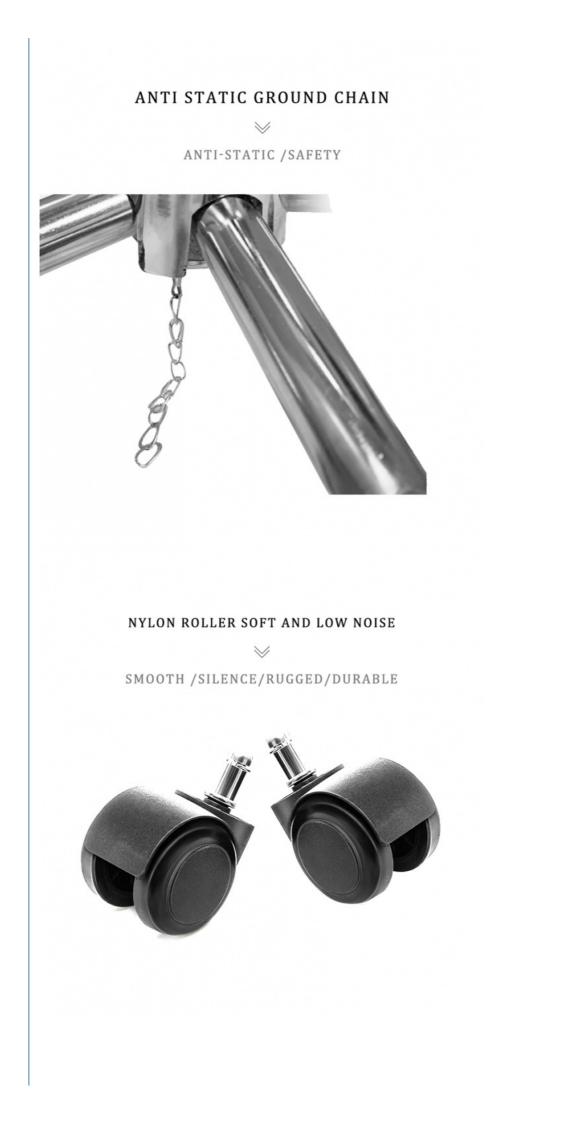

(HIGHLY BREATH)

【SMOOTHLY WHEEL】 【UP AND DOWN ADJUSTABLE】

## NYLON FOOTWARE & HIGH QUALITY WHEEL

# SAFETY AND EXPLOSION PROOF

PASS 500KGS PRESSURE TEST

 $\lor$ 

THE ERGONOMIC DESIGN ENABLE USERS TO WORK LONG TIME

WITHOUT FATIGUE | COMFORTABLE

HIGHLY BREATH

【SMOOTHLY WHEEL】 【UP AND DOWN ADJUSTABLE】