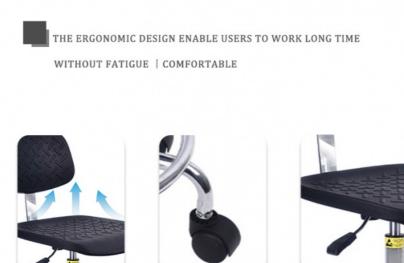

# SAFETY AND EXPLOSION PROOF

PASS 500KGS PRESSURE TEST

 $\lor$ 

THE ERGONOMIC DESIGN ENABLE USERS TO WORK LONG TIME

WITHOUT FATIGUE | COMFORTABLE

HIGHLY BREATH

【SMOOTHLY WHEEL】 【UP AND DOWN ADJUSTABLE】

(HIGHLY BREATH)

【SMOOTHLY WHEEL】 【UP AND DOWN ADJUSTABLE】

## NYLON FOOTWARE & HIGH QUALITY WHEEL