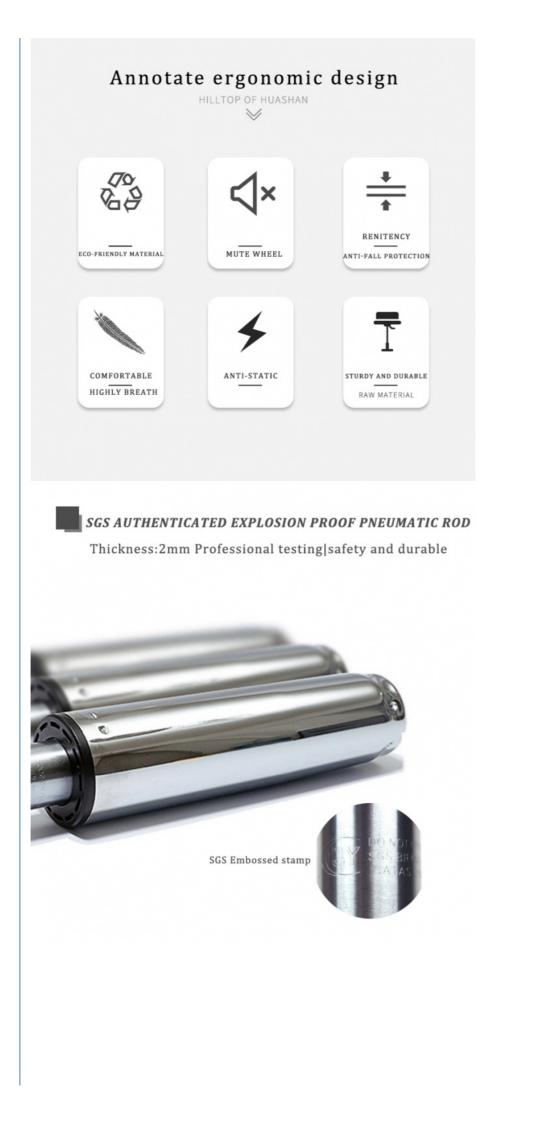

(HIGHLY BREATH)

【SMOOTHLY WHEEL】 【UP AND DOWN ADJUSTABLE】

# SAFETY AND EXPLOSION PROOF

PASS 500KGS PRESSURE TEST

 $\lor$ 

THE ERGONOMIC DESIGN ENABLE USERS TO WORK LONG TIME

WITHOUT FATIGUE | COMFORTABLE

HIGHLY BREATH

【SMOOTHLY WHEEL】 【UP AND DOWN ADJUSTABLE】

# WHY ARE THEY SO OUTSTANDING