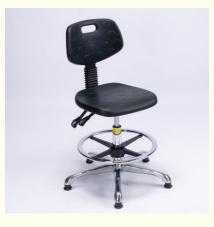

### **Product Specification**

| Backrest:                                 | Yes                                    |
|-------------------------------------------|----------------------------------------|
| Armrest Type:                             | Adjustable                             |
| Esd Version:                              | System Resistance 10E5 ——10E8 $\Omega$ |
| <ul> <li>Samples Time:</li> </ul>         | 5~7 Days After Confirmed PP And PI     |
| • Seat Width:                             | 20 Inches                              |
| <ul> <li>Weight Capacity:</li> </ul>      | 300 Lbs                                |
| • Type:                                   | Lab Chair                              |
| <ul> <li>Height Adjustable:</li> </ul>    | Yes                                    |
| • Dimensions:                             | Customized Design Is Acceptable        |
| <ul> <li>Mass Production Time:</li> </ul> | 15~18 Days According To Quantity       |
| • Swivel:                                 | Yes                                    |
| Armrest Height:                           | 25-30                                  |
| • Weight:                                 | 25 Lbs                                 |
| <ul> <li>Assembly Required:</li> </ul>    | Yes                                    |
| Seat Size:                                | 38.5                                   |

#### More Images

Details :ESD chairs / Industry Chairs / Anti-esd chairs /PU foam chairs /Lab chairs Adjustable PU Lab Antistatic Chairs With Lift And Rotate Function For ESD Protection In Industry Professional ESD Lab Chairs - Anti-Static Seating For school and industry clean room How to choose your chairs for your lab Polyurethane( PU in short ) Material Our design team make artwork for confirmation and suggest the best method. We can offer 3D design for customer's confirmation. Artworks We can develop the items according to customer's samples. PU foaming method . (Customers can have theirs own request of the hardness ,colors size ,attachment and so on ) Processes 410\*400mm Seat Size(w\*d): 360\*250mm Back Size(w\*h): Hand polish / Color filling / Finishing Debossed logo / CMYK imprinting / Laser engraving /offset imprinting Logo Backrest forward and backward adjustment Function: For promotion / personal use / retail/ wholesales Usage Metal keyring / single ring / dog tags /double ring /heart shape rings Attachment : Height Adjustable Range: 440-580mm(distance from seat to ground) Φ420mm/fixed on base Ring: Φ560mm /25mm High-quality cold-rolled steel pipe stamping forming. electroplating Base: PA Nylon, stud or castor optional Wheels: system resistance 10E5 ——10E8 Ω ESD Version: T/T . West Union bank .Paypal . L/C Payment Yes .Custom designs are highly appreciated OEM/OEM 5~7days after confirmed PP and PI Samples time 15~18days according to quantity Mass production Vai our courier account / By sea of customer forwarder / DHL .FedEx / TNT /EMS /Air and so on Shipment