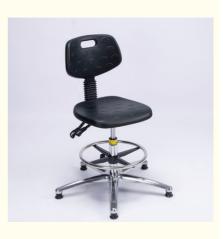

### **Product Specification**

| Backrest:                                 | Yes                                    |
|-------------------------------------------|----------------------------------------|
| Armrest Type:                             | Adjustable                             |
| Esd Version:                              | System Resistance 10E5 ——10E8 $\Omega$ |
| <ul> <li>Samples Time:</li> </ul>         | 5~7 Days After Confirmed PP And PI     |
| • Seat Width:                             | 20 Inches                              |
| <ul> <li>Weight Capacity:</li> </ul>      | 300 Lbs                                |
| • Type:                                   | Lab Chair                              |
| <ul> <li>Height Adjustable:</li> </ul>    | Yes                                    |
| • Dimensions:                             | Customized Design Is Acceptable        |
| <ul> <li>Mass Production Time:</li> </ul> | 15~18 Days According To Quantity       |
| • Swivel:                                 | Yes                                    |
| Armrest Height:                           | 25-30                                  |
| • Weight:                                 | 25 Lbs                                 |
| <ul> <li>Assembly Required:</li> </ul>    | Yes                                    |
| Seat Size:                                | 38.5                                   |

#### More Images

Details :ESD chairs / Industry Chairs / Anti-esd chairs /PU foam chairs /Lab chairs Adjustable PU Lab Antistatic Chairs With Lift And Rotate Function For ESD Protection In Industry Professional ESD Lab Chairs - Anti-Static Seating For school and industry clean room How to choose your chairs for your lab Polyurethane( PU in short ) Material Our design team make artwork for confirmation and suggest the best method. We can offer 3D design for customer's confirmation. Artworks We can develop the items according to customer's samples. PU foaming method . (Customers can have theirs own request of the hardness ,colors size ,attachment and so on ) Processes 410\*400mm Seat Size(w\*d): 360\*250mm Back Size(w\*h): Hand polish / Color filling / Finishing Debossed logo / CMYK imprinting / Laser engraving /offset imprinting Logo Backrest forward and backward adjustment Function: For promotion / personal use / retail/ wholesales Usage Metal keyring / single ring / dog tags /double ring /heart shape rings Attachment : Height Adjustable Range: 440-580mm(distance from seat to ground) Φ420mm/fixed on base Ring: Φ560mm /25mm High-quality cold-rolled steel pipe stamping forming. electroplating Base: PA Nylon, stud or castor optional Wheels: system resistance 10E5 ——10E8 Ω ESD Version: T/T . West Union bank .Paypal . L/C Payment Yes .Custom designs are highly appreciated OEM/OEM 5~7days after confirmed PP and PI Samples time 15~18days according to quantity Mass production Vai our courier account / By sea of customer forwarder / DHL .FedEx / TNT /EMS /Air and so on Shipment