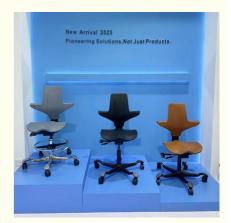

### More Images

Seat Size:

Details :ESD chairs / Industry Chairs / Anti-esd chairs /PU foam chairs /Lab chairs Adjustable PU Lab Antistatic Chairs With Lift And Rotate Function For ESD Protection In Industry Professional ESD Lab Chairs – Anti-Static Seating For school and industry clean room Heavy-Duty Industrial Stools PU Foaming Lab Chairs Industrial Ergonomic Chairs How to choose your chairs for your lab