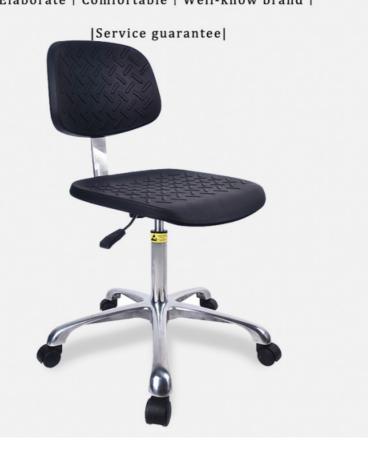

## **Product Specification**

| Backrest:                                 | Yes                                    |
|-------------------------------------------|----------------------------------------|
| Armrest Type:                             | Adjustable                             |
| <ul> <li>Esd Version:</li> </ul>          | System Resistance 10E5 ——10E8 $\Omega$ |
| <ul> <li>Samples Time:</li> </ul>         | 5~7 Days After Confirmed PP And PI     |
| Seat Width:                               | 20 Inches                              |
| <ul> <li>Weight Capacity:</li> </ul>      | 300 Lbs                                |
| • Туре:                                   | Lab Chair                              |
| <ul> <li>Height Adjustable:</li> </ul>    | Yes                                    |
| <ul> <li>Dimensions:</li> </ul>           | Customized Design Is Acceptable        |
| <ul> <li>Mass Production Time:</li> </ul> | 15~18 Days According To Quantity       |
| • Swivel:                                 | Yes                                    |
| <ul> <li>Armrest Height:</li> </ul>       | 25-30                                  |
| • Weight:                                 | 25 Lbs                                 |
| <ul> <li>Assembly Required:</li> </ul>    | Yes                                    |
| Seat Size:                                | 38.5                                   |

| Material                 | Polyurethane( PU in short )                                                                                                                                                                    |  |
|--------------------------|------------------------------------------------------------------------------------------------------------------------------------------------------------------------------------------------|--|
| Artworks                 | Our design team make artwork for confirmation and suggest the best method.<br>We can offer 3D design for customer's confirmation.<br>We can develop the items according to customer's samples. |  |
| Processes                | PU foaming method . (Customers can have theirs own request of the hardness ,colors ,size ,attachment and so on )                                                                               |  |
| Seat Size(w*d):          | 410*400mm                                                                                                                                                                                      |  |
| Back Size(w*h):          | 360*250mm                                                                                                                                                                                      |  |
| Finishing                | Hand polish / Color filling /                                                                                                                                                                  |  |
| Logo                     | Debossed logo / CMYK imprinting / Laser engraving /offset imprinting                                                                                                                           |  |
| Function:                | Backrest forward and backward adjustment                                                                                                                                                       |  |
| Usage                    | For promotion / personal use / retail/ wholesales                                                                                                                                              |  |
| Attachment :             | Metal keyring / single ring / dog tags /double ring /heart shape rings                                                                                                                         |  |
| Height Adjustable Range: | 440-580mm(distance from seat to ground)                                                                                                                                                        |  |
| Ring:                    | Φ420mm/fixed on base                                                                                                                                                                           |  |
| Base:                    | Φ560mm /25mm High-quality cold-rolled steel pipe stamping forming. electroplating                                                                                                              |  |
| Wheels:                  | PA Nylon, stud or castor optional                                                                                                                                                              |  |
| ESD Version:             | system resistance 10E5 — 10E8 Ω                                                                                                                                                                |  |
| Payment                  | T/T . West Union bank .Paypal . L/C                                                                                                                                                            |  |
| OEM/OEM                  | Yes .Custom designs are highly appreciated                                                                                                                                                     |  |
| Samples time             | 5~7days after confirmed PP and PI                                                                                                                                                              |  |
| Mass production          | 15~18days according to quantity                                                                                                                                                                |  |
| Shipment                 | Vai our courier account / By sea of customer forwarder / DHL .FedEx / TNT /EMS /Ai and so on                                                                                                   |  |
|                          |                                                                                                                                                                                                |  |