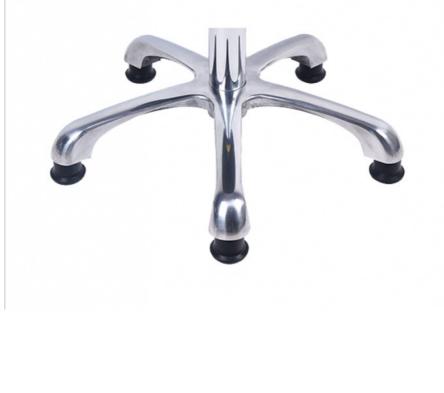

| Material                 | Polyurethane( PU in short )                                                                                                                                                                    |  |
|--------------------------|------------------------------------------------------------------------------------------------------------------------------------------------------------------------------------------------|--|
| Artworks                 | Our design team make artwork for confirmation and suggest the best method.<br>We can offer 3D design for customer's confirmation.<br>We can develop the items according to customer's samples. |  |
| Processes                | PU foaming method . (Customers can have theirs own request of the hardness ,colors ,size ,attachment and so on )                                                                               |  |
| Seat Size(w*d):          | 410*400mm                                                                                                                                                                                      |  |
| Back Size(w*h):          | 360*250mm                                                                                                                                                                                      |  |
| Finishing                | Hand polish / Color filling /                                                                                                                                                                  |  |
| Logo                     | Debossed logo / CMYK imprinting / Laser engraving /offset imprinting                                                                                                                           |  |
| Function:                | Backrest forward and backward adjustment                                                                                                                                                       |  |
| Usage                    | For promotion / personal use / retail/ wholesales                                                                                                                                              |  |
| Attachment :             | Metal keyring / single ring / dog tags /double ring /heart shape rings                                                                                                                         |  |
| Height Adjustable Range: | 440-580mm(distance from seat to ground)                                                                                                                                                        |  |
| Ring:                    | Φ420mm/fixed on base                                                                                                                                                                           |  |
| Base:                    | Φ560mm /25mm High-quality cold-rolled steel pipe stamping forming. electroplating                                                                                                              |  |
| Wheels:                  | PA Nylon, stud or castor optional                                                                                                                                                              |  |
| ESD Version:             | system resistance 10E5 — 10E8 Ω                                                                                                                                                                |  |
| Payment                  | T/T . West Union bank .Paypal . L/C                                                                                                                                                            |  |
| OEM/OEM                  | Yes .Custom designs are highly appreciated                                                                                                                                                     |  |
| Samples time             | 5~7days after confirmed PP and PI                                                                                                                                                              |  |
| Mass production          | 15~18days according to quantity                                                                                                                                                                |  |
| Shipment                 | Vai our courier account / By sea of customer forwarder / DHL .FedEx / TNT /EMS /Ai and so on                                                                                                   |  |
|                          |                                                                                                                                                                                                |  |

## CHORME OR BLACK POWDERCOATING

RUGGED AND DURABLE