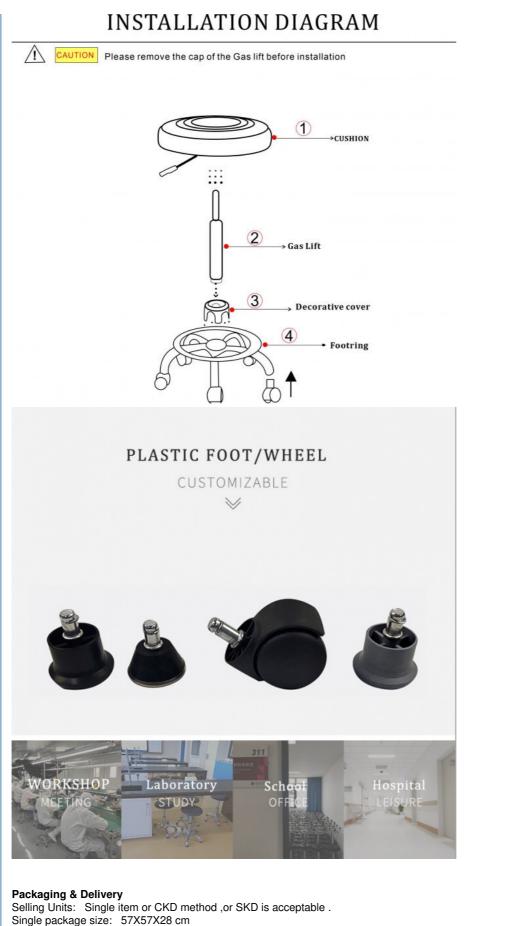

#### Single package size: 57X57X28 cm Single gross weight: 10.000 kg

Package Type:

Pack by our standard export carton, it is firm.

Carton size depends on package way(see it on packing& shipping lane) and quantity One 20 feet container can load about 500 pieces this model chair.