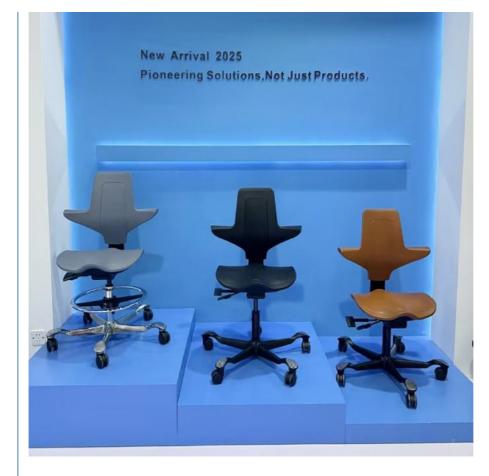

### More Images

Seat Size:

Details :ESD chairs / Industry Chairs / Anti-esd chairs /PU foam chairs /Lab chairs Adjustable PU Lab Antistatic Chairs With Lift And Rotate Function For ESD Protection In Industry Professional ESD Lab Chairs – Anti-Static Seating For school and industry clean room Heavy-Duty Industrial Stools PU Foaming Lab Chairs Industrial Ergonomic Chairs How to choose your chairs for your lab