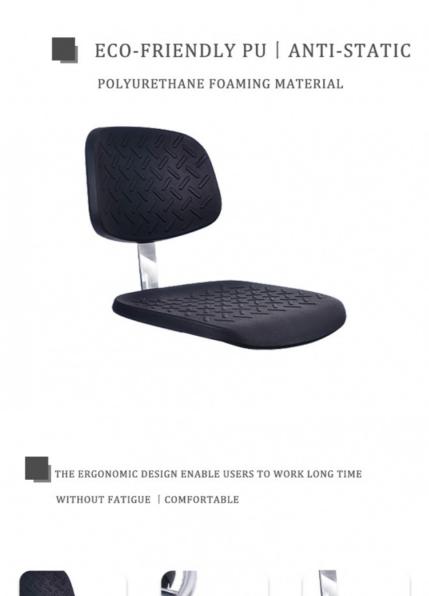

# ANTI-STATIC PU CHAIR Elaborate | Comfortable | Well-know brand |

HIGHLY BREATH

**[**SMOOTHLY WHEEL **] [**UP AND DOWN ADJUSTABLE **]** 

# SAFETY AND EXPLOSION PROOF

PASS 500KGS PRESSURE TEST

 $\lor$ 

THE ERGONOMIC DESIGN ENABLE USERS TO WORK LONG TIME

WITHOUT FATIGUE | COMFORTABLE

HIGHLY BREATH

【SMOOTHLY WHEEL】 【UP AND DOWN ADJUSTABLE】