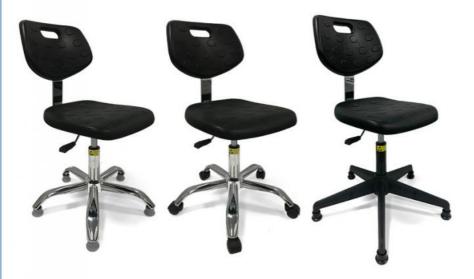

# Anti Static Seating Clean Rooms Professional ESD Lab Chairs With **Adjustable And Rotating Functions**

## **Product Specification**

| Backrest:                                 | Yes                                    |
|-------------------------------------------|----------------------------------------|
| Armrest Type:                             | Adjustable                             |
| <ul> <li>Esd Version:</li> </ul>          | System Resistance 10E5 ——10E8 $\Omega$ |
| <ul> <li>Samples Time:</li> </ul>         | 5~7 Days After Confirmed PP And PI     |
| Seat Width:                               | 20 Inches                              |
| <ul> <li>Weight Capacity:</li> </ul>      | 300 Lbs                                |
| • Туре:                                   | Lab Chair                              |
| <ul> <li>Height Adjustable:</li> </ul>    | Yes                                    |
| <ul> <li>Dimensions:</li> </ul>           | Customized Design Is Acceptable        |
| <ul> <li>Mass Production Time:</li> </ul> | 15~18 Days According To Quantity       |
| • Swivel:                                 | Yes                                    |
| <ul> <li>Armrest Height:</li> </ul>       | 25-30                                  |
| • Weight:                                 | 25 Lbs                                 |
| <ul> <li>Assembly Required:</li> </ul>    | Yes                                    |
| Seat Size:                                | 38.5                                   |

### More Images

Seat Size:

Details :ESD chairs / Industry Chairs / Anti-esd chairs /PU foam chairs /Lab chairs Adjustable PU Lab Antistatic Chairs With Lift And Rotate Function For ESD Protection In Industry Professional ESD Lab Chairs – Anti-Static Seating For school and industry clean room Heavy-Duty Industrial Stools PU Foaming Lab Chairs Industrial Ergonomic Chairs How to choose your chairs for your lab