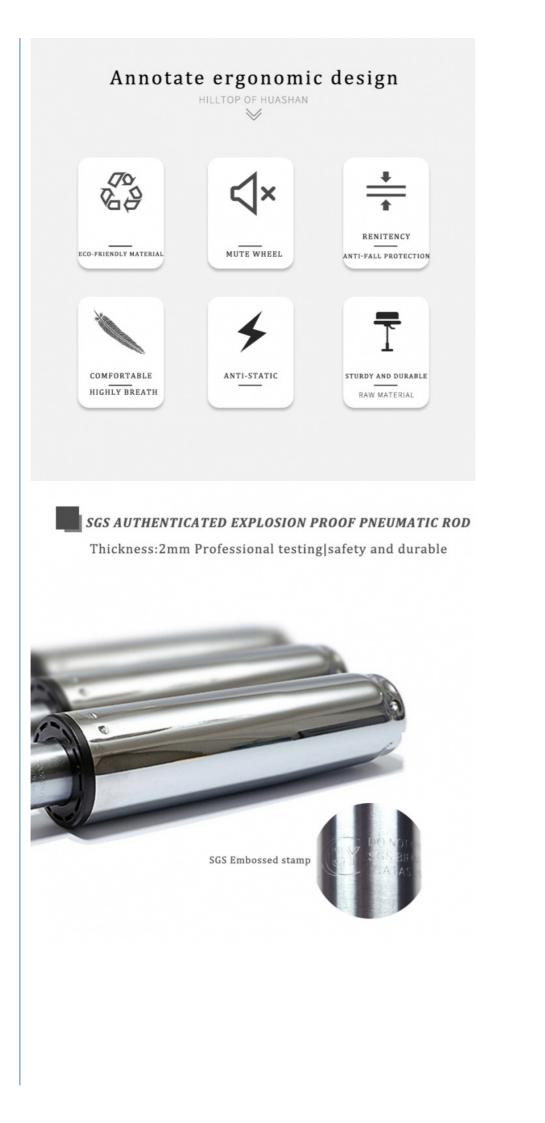

# ANTI-STATIC PU CHAIR Elaborate | Comfortable | Well-know brand |

HIGHLY BREATH

**[**SMOOTHLY WHEEL **] [**UP AND DOWN ADJUSTABLE **]** 

# NYLON FOOTWARE & HIGH QUALITY WHEEL

# SAFETY AND EXPLOSION PROOF

PASS 500KGS PRESSURE TEST

 $\lor$ 

THE ERGONOMIC DESIGN ENABLE USERS TO WORK LONG TIME

WITHOUT FATIGUE | COMFORTABLE

HIGHLY BREATH

【SMOOTHLY WHEEL】 【UP AND DOWN ADJUSTABLE】

# WHY ARE THEY SO OUTSTANDING

# 120,000<sub>TURN</sub> 100,000<sub>CIRCLE</sub>

ROTATING TEST

IMPACT TEST

WE HAVE PAST THE TEST OF ANSI/BIFMA X5.1

 $Q_{\mbox{ uality inspection standard},\ \mbox{please use freely}}$ 

## CHORME OR BLACK POWDERCOATING

RUGGED AND DURABLE