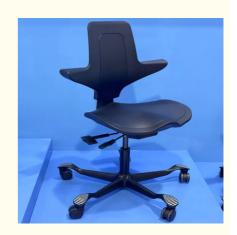

# Anti Static Seating Clean Rooms Professional ESD Lab Chairs With **Adjustable And Rotating Functions**

## **Product Specification**

| Backrest:                                 | Yes                                    |
|-------------------------------------------|----------------------------------------|
| Armrest Type:                             | Adjustable                             |
| <ul> <li>Esd Version:</li> </ul>          | System Resistance 10E5 ——10E8 $\Omega$ |
| <ul> <li>Samples Time:</li> </ul>         | 5~7 Days After Confirmed PP And PI     |
| Seat Width:                               | 20 Inches                              |
| <ul> <li>Weight Capacity:</li> </ul>      | 300 Lbs                                |
| • Туре:                                   | Lab Chair                              |
| <ul> <li>Height Adjustable:</li> </ul>    | Yes                                    |
| <ul> <li>Dimensions:</li> </ul>           | Customized Design Is Acceptable        |
| <ul> <li>Mass Production Time:</li> </ul> | 15~18 Days According To Quantity       |
| • Swivel:                                 | Yes                                    |
| <ul> <li>Armrest Height:</li> </ul>       | 25-30                                  |
| • Weight:                                 | 25 Lbs                                 |
| <ul> <li>Assembly Required:</li> </ul>    | Yes                                    |
| Seat Size:                                | 38.5                                   |