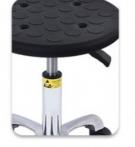

## **Product Specification**

| Backrest:                                 | Yes                                    |
|-------------------------------------------|----------------------------------------|
| Armrest Type:                             | Adjustable                             |
| <ul> <li>Esd Version:</li> </ul>          | System Resistance 10E5 ——10E8 $\Omega$ |
| <ul> <li>Samples Time:</li> </ul>         | 5~7 Days After Confirmed PP And PI     |
| Seat Width:                               | 20 Inches                              |
| <ul> <li>Weight Capacity:</li> </ul>      | 300 Lbs                                |
| • Туре:                                   | Lab Chair                              |
| <ul> <li>Height Adjustable:</li> </ul>    | Yes                                    |
| <ul> <li>Dimensions:</li> </ul>           | Customized Design Is Acceptable        |
| <ul> <li>Mass Production Time:</li> </ul> | 15~18 Days According To Quantity       |
| • Swivel:                                 | Yes                                    |
| <ul> <li>Armrest Height:</li> </ul>       | 25-30                                  |
| • Weight:                                 | 25 Lbs                                 |
| <ul> <li>Assembly Required:</li> </ul>    | Yes                                    |
| Seat Size:                                | 38.5                                   |

| Material                 | Polyurethane( PU in short )                                                                                                                                                                    |  |
|--------------------------|------------------------------------------------------------------------------------------------------------------------------------------------------------------------------------------------|--|
| Artworks                 | Our design team make artwork for confirmation and suggest the best method.<br>We can offer 3D design for customer's confirmation.<br>We can develop the items according to customer's samples. |  |
| Processes                | PU foaming method . (Customers can have theirs own request of the hardness ,colors ,size ,attachment and so on )                                                                               |  |
| Seat Size(w*d):          | 410*400mm                                                                                                                                                                                      |  |
| Back Size(w*h):          | 360*250mm                                                                                                                                                                                      |  |
| Finishing                | Hand polish / Color filling /                                                                                                                                                                  |  |
| Logo                     | Debossed logo / CMYK imprinting / Laser engraving /offset imprinting                                                                                                                           |  |
| Function:                | Backrest forward and backward adjustment                                                                                                                                                       |  |
| Usage                    | For promotion / personal use / retail/ wholesales                                                                                                                                              |  |
| Attachment :             | Metal keyring / single ring / dog tags /double ring /heart shape rings                                                                                                                         |  |
| Height Adjustable Range: | 440-580mm(distance from seat to ground)                                                                                                                                                        |  |
| Ring:                    | Φ420mm/fixed on base                                                                                                                                                                           |  |
| Base:                    | Φ560mm /25mm High-quality cold-rolled steel pipe stamping forming. electroplating                                                                                                              |  |
| Wheels:                  | PA Nylon, stud or castor optional                                                                                                                                                              |  |
| ESD Version:             | system resistance 10E5 — 10E8 Ω                                                                                                                                                                |  |
| Payment                  | T/T . West Union bank .Paypal . L/C                                                                                                                                                            |  |
| OEM/OEM                  | Yes .Custom designs are highly appreciated                                                                                                                                                     |  |
| Samples time             | 5~7days after confirmed PP and PI                                                                                                                                                              |  |
| Mass production          | 15~18days according to quantity                                                                                                                                                                |  |
| Shipment                 | Vai our courier account / By sea of customer forwarder / DHL .FedEx / TNT /EMS /Ai and so on                                                                                                   |  |
|                          |                                                                                                                                                                                                |  |