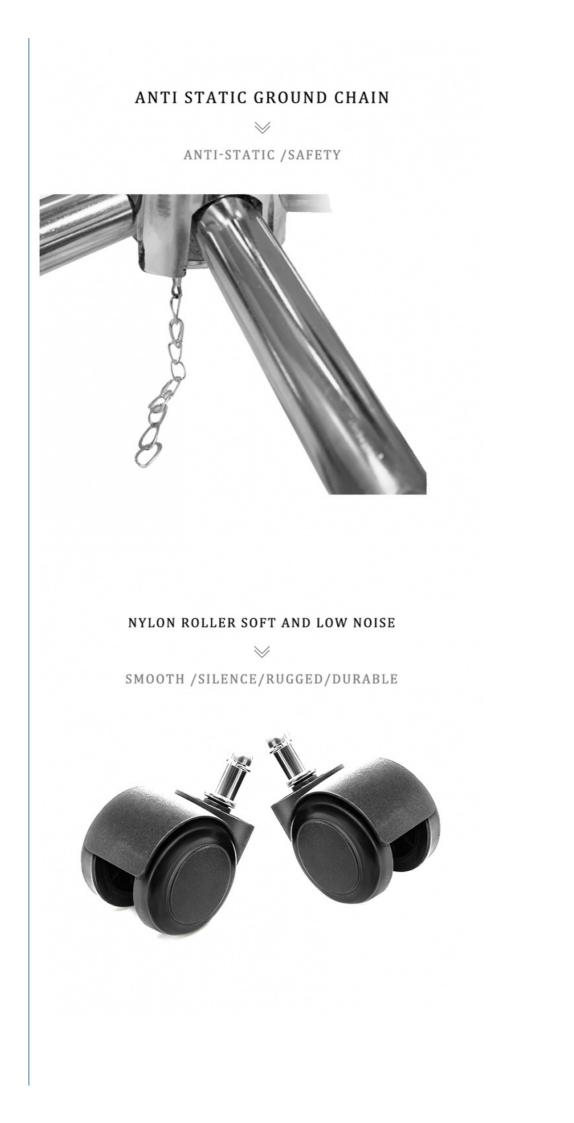

# NYLON FOOTWARE & HIGH QUALITY WHEEL

## CHORME OR BLACK POWDERCOATING

RUGGED AND DURABLE